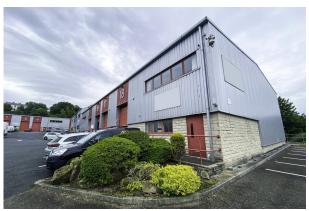

#### Description

The majority of the units on the estate have offices either on the ground floor or mezzanine levels, a small kitchen area and disabled WC. All units benefit from roller shutter door and separate personnel door access, a minimum eaves height of 6m, three phase power and an alarm system. There is also ample space for parking and loading.