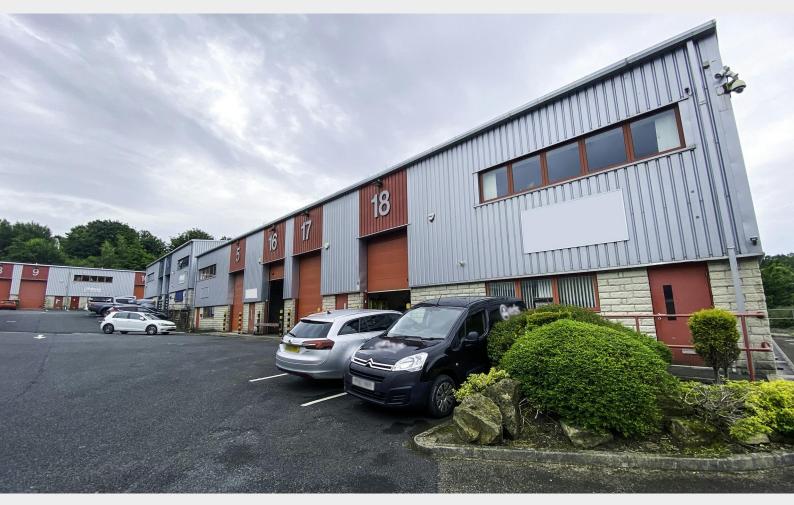

#### Description

The majority of the units on the estate have offices either on the ground floor or mezzanine levels, a small kitchen area and disabled WC. All units benefit from roller shutter door and separate personnel door access, a minimum eaves height of 6m, three phase power and an alarm system. There is also ample space for parking and loading.

### Accommodation

| Description | sq ft | Rent          | Service charge |
|-------------|-------|---------------|----------------|
| Unit 6      | 3,510 | £1,750 /month | £293 /month    |
| Unit 7      | 3,031 | £1,768 /month | £252 /month    |