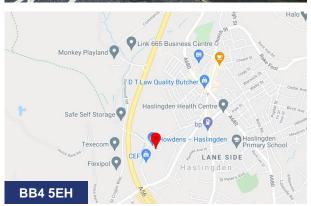

#### Location

Three Point Business Park is located on Waterside Road on Carrs Industrial Estate. It is within two minutes of the A56 Haslingden bypass, which connects the M66 (Manchester & Bury) with the M65 (Blackburn and Burnley).