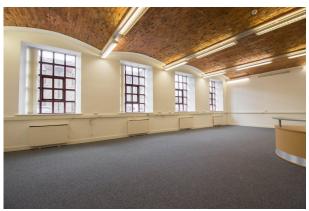

#### Description

The business centre is ideally equipped to meet the needs of new and established businesses with high quality office suites available in a range of sizes and suitable for a wide variety of uses. Many of the offices have retained the building's original features including the original supporting columns and exposed brick barrel vaulted ceilings. There is a visitor call system to each suites, CCTV, two lifts and meeting room facilities.