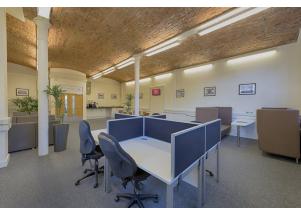

#### Description

The business centre is ideally equipped to meet the needs of new and established businesses with high quality office suites available in a range of sizes and suitable for a wide variety of uses. Many of the offices have retained the building's original features including the original supporting columns and exposed brick barrel vaulted ceilings. There is a visitor call system to each suites, CCTV, two lifts and meeting room facilities.