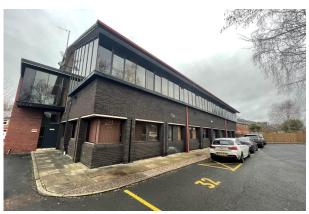

#### Description

The property comprises a two-story purpose built modern office building. The 7,000 ft² of space is sub-divided into smaller suites ranging in size from 150 ft² upwards. Railway House has recently been refurbished to provide high-quality office accommodation, it benefits from meeting room facilities and break out room.

The building benefits from a large car park and can be accessed 24 hours a day, 7 days a week.