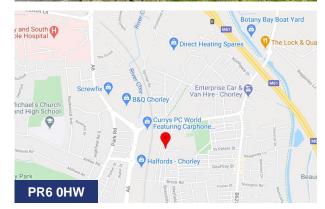

#### Location

Railway House is located on Railway Road approximately 1 mile from Junction 8 of the M61. Chorley town centre is approximately ½ mile to the south of the building. The site offers quick and easy access throughout the region and nationally.