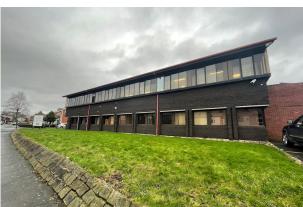

#### Description

The property comprises a two-story purpose built modern office building. The 7,000 ft² of space is sub-divided into smaller suites ranging in size from 150 ft² upwards. Railway House has recently been refurbished to provide high-quality office accommodation, it benefits from meeting room facilities and break out room.

The building benefits from a large car park and can be accessed 24 hours a day, 7 days a week.