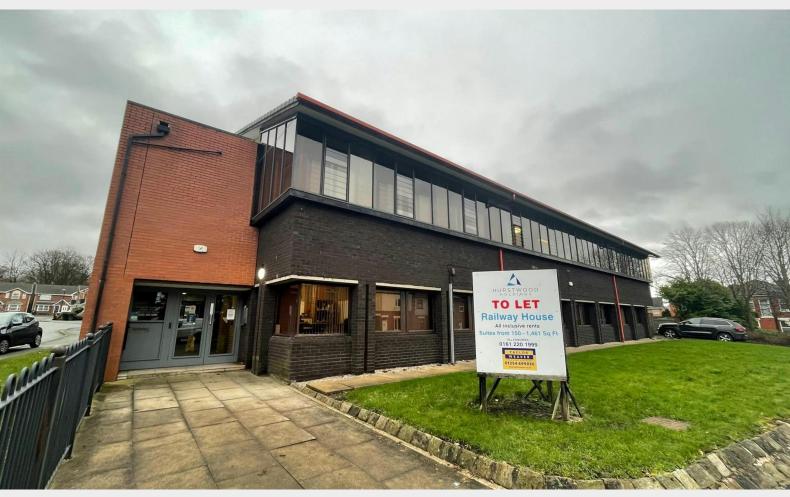

# Railway House, 60 Railway Road, Chorley, PR6 0HW Railway House is located in close proximity to Chorley town centre being approximately ½ mile to the south.

| Tenure         | To Let                                    |
|----------------|-------------------------------------------|
| Available Size | 175 to 1,295 sq ft / 16.26 to 120.31 sq m |
| Rent           | £250.00 - £1,295.00 per month From        |
| EPC Rating     | D (77)                                    |

#### Description

The property comprises a two-story purpose built modern office building. The 7,000 ft² of space is sub-divided into smaller suites ranging in size from 150 ft² upwards. Railway House has recently been refurbished to provide high-quality office accommodation, it benefits from meeting room facilities and break out room.

The building benefits from a large car park and can be accessed 24 hours a day, 7 days a week.