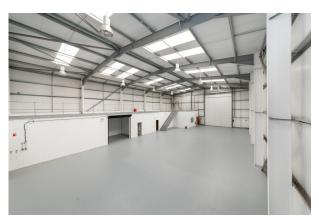

Unit 1 is a detached building with eaves height of 8m, providing warehouse / production space, office accommodation, kitchen/mess room and WC facilities, together with a structural mezzanine floor above. The unit benefits from a full height roller shutter door to the front elevation. Units 2-5 have an eaves height of 6m and are of similar construction to unit 1. Each unit has a roller shutter and separate pedestrian doors, as well as services connections. Unit 6 has been separated from Units 2-5 and has been fitted out to provide office accommodation and workshop space, together with kitchen and WC facilities; there is a mezzanine storage area in one corner of the unit. Additional facilities are available on a gravelled area to the side of the access road to the building.