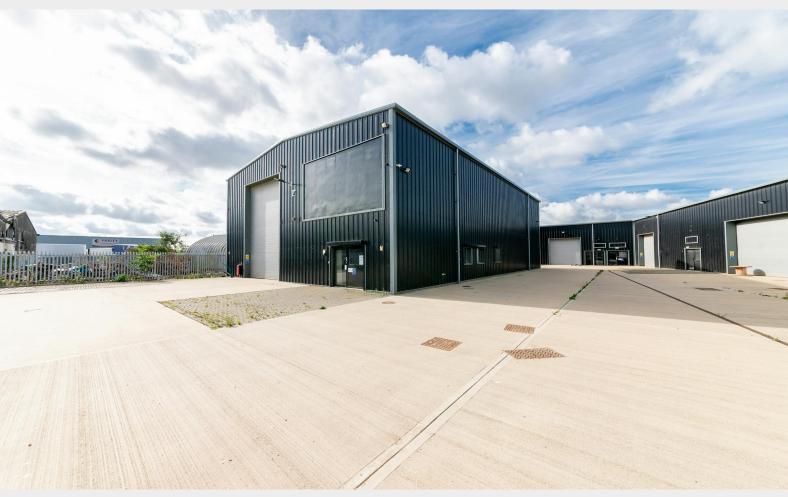

#### Description

The property comprises two blocks of industrial units constructed in 2016. The development is of steel portal frame construction with pitched insulated roofs and insulated external sheet cladding. The external areas which provide yard space and car parking are fully laid to concrete. The site is self contained and fully fenced with large double entrance gates.

Unit 1 is a detached building with eaves height of 8m, providing warehouse / production space, office accommodation, kitchen/mess room and WC facilities, together with a structural mezzanine floor above. The unit benefits from a full height roller shutter door to the front elevation. Units 2-5 have an eaves height of 6m and are of similar construction to unit 1. Each unit has a roller shutter and separate pedestrian doors, as well as services connections. Unit 6 has been separated from Units 2-5 and has been fitted out to provide office accommodation and workshop space, together with kitchen and WC facilities; there is a mezzanine storage area in one corner of the unit. Additional facilities are available on a gravelled area to the side of the access road to the building.