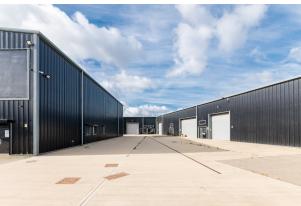

#### Description

The property comprises two blocks of industrial units constructed in 2016. The development is of steel portal frame construction with pitched insulated roofs and insulated external sheet cladding. The external areas which provide yard space and car parking are fully laid to concrete. The site is self contained and fully fenced with large double entrance gates.