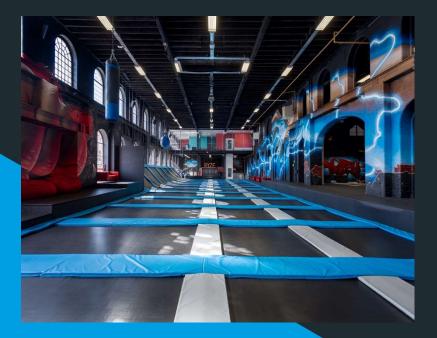

### **Description**

The Glasgow Activity Zone comprises a former newspaper printing facility which was extensively redeveloped internally to create a multi-function leisure destination.

Leisure operators include Ryze Xtreme Air Sports, Laser Quest, The Climbing Academy, Wonder World Soft Play, Roller Stop and Fore Play Crazy Golf amongst others.