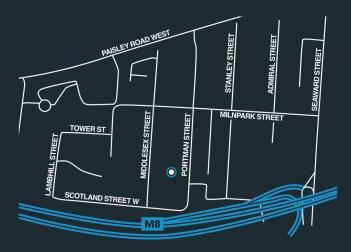

#### Location

The Glasgow Activity Zone lies on Portman Street in the Kinning Park area, less than 2 miles to the west of Glasgow city centre and immediately adjacent to Junction 21 of the M8 motorway. The Kinning Park Subway Station is under 500m from the property.