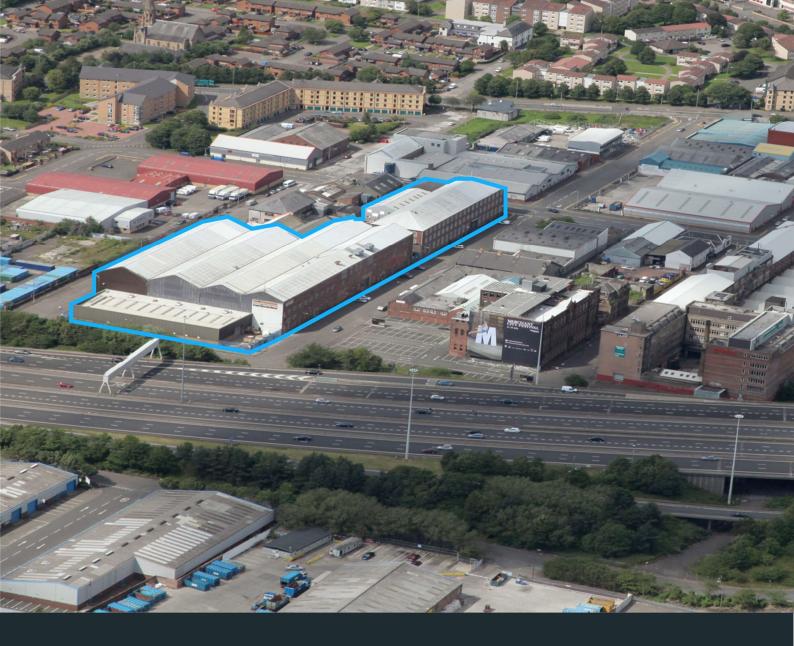

#### Location

The Glasgow Activity Zone lies on Portman Street in the Kinning Park area, less than 2 miles to the west of Glasgow city centre and immediately adjacent to Junction 21 of the M8 motorway. The Kinning Park Subway Station is under 500m from the property.

### **Description**

The Glasgow Activity Zone comprises a former newspaper printing facility which was extensively redeveloped internally to create a multi-function leisure destination.

Leisure operators include Ryze Xtreme Air Sports, Laser Quest, The Climbing Academy, Wonder World Soft Play, Roller Stop and Fore Play Crazy Golf amongst others.

The building is of steel construction and benefits from adaptable unit sizes and heights. There is also ample free on street parking.