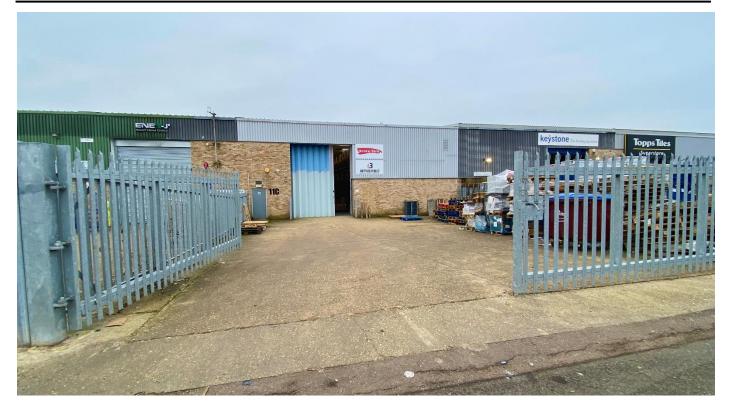

## LOCATION

Cosgrove Way forms a well established industrial estate favoured by trade operators. In the immediate vicinity for example are the like of KwikFit, B&Q, Topps Tiles, UPS, Euro Car Parts, etc.

### DESCRIPTION

This mid-terraced unit is of steel portal frame construction with a pitched roof. It consists primarily of warehouse, with ancillary office arranged over ground and first floor.

- Concertina shutter door = 4.29m wide x 5.00m high.
- Ridge height = 8.00m.
- Minimum eaves height = 5.10m.
- Maximum eaves height = 7.35m.
- 7 parking spaces to the rear.
- Forecourt yard with palisade fencing and gates.