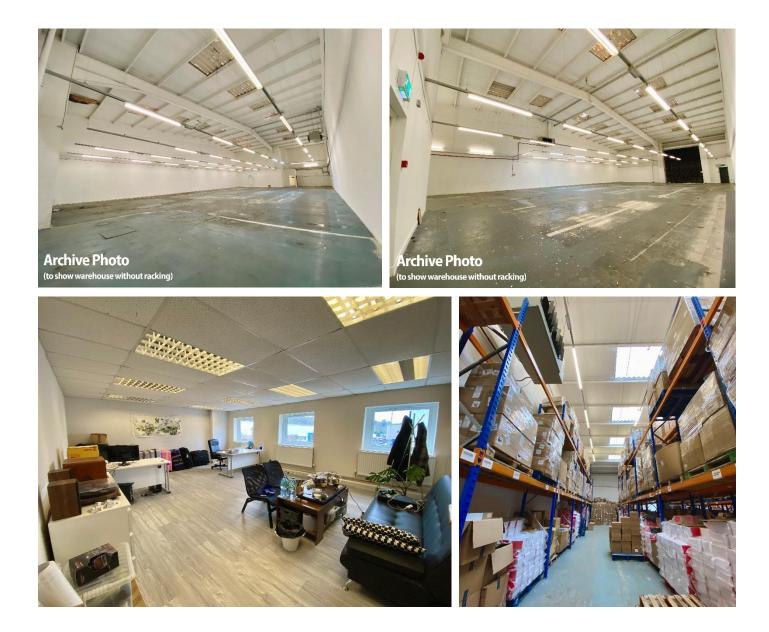

### DESCRIPTION

This mid-terraced unit is of steel portal frame construction with a pitched roof. It consists primarily of warehouse, with ancillary office arranged over ground and first floor.

- Concertina shutter door = 4.29m wide x 5.00m high.
- Ridge height = 8.00m.
- Minimum eaves height = 5.10m.
- Maximum eaves height = 7.35m.
- 7 parking spaces to the rear.
- Forecourt yard with palisade fencing and gates.