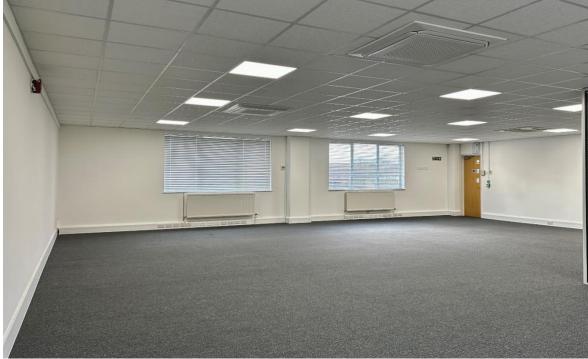

## **DESCRIPTION:**

Having undergone a comprehensive refurbishment, this purpose built and self-contained office property is arranged over ground and first floor. It is predominantly open plan and benefits from the following:

- New carpet tiles.
- New suspended ceiling.
- New LED lighting.
- Air conditioning.
- Radiator heating.
- Shower facility.
- Kitchenette upon each floor.
- 13 Allocated parking spaces.