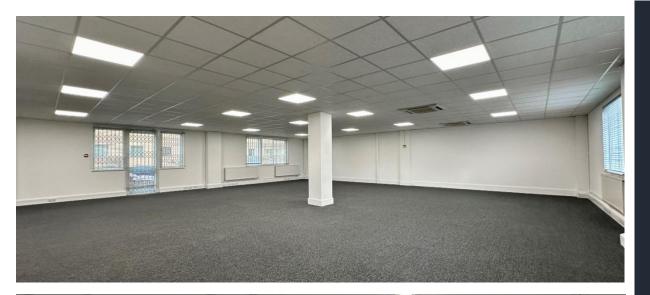

## **DESCRIPTION:**

Having undergone a comprehensive refurbishment, this purpose built and self-contained office property is arranged over ground and first floor. It is predominantly open plan and benefits from the following:

- New carpet tiles.
- New suspended ceiling.
- New LED lighting.
- Air conditioning.
- Radiator heating.
- Shower facility.
- Kitchenette upon each floor.
- 13 Allocated parking spaces.