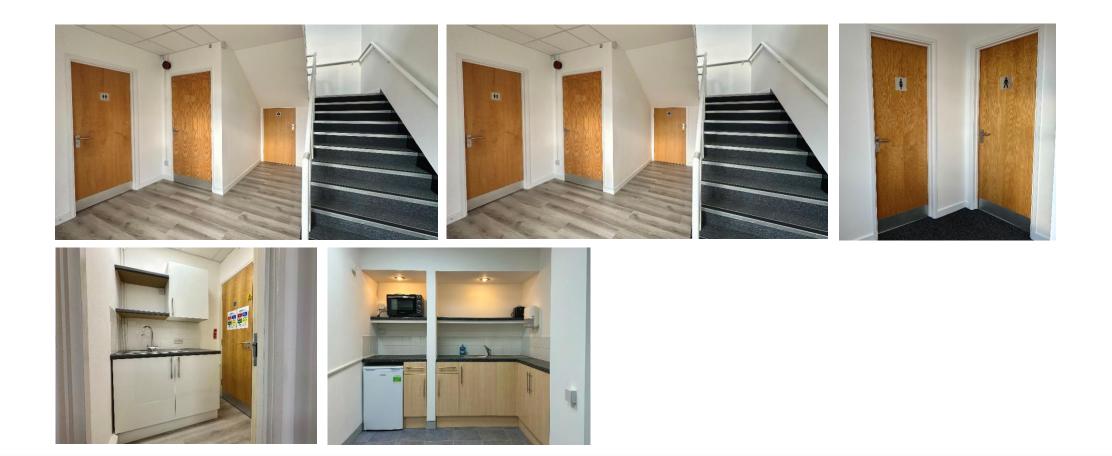

- New carpet tiles.
- New suspended ceiling.
- New LED lighting.
- Air conditioning.
- Radiator heating.
- Shower facility.
- Kitchenette upon each floor.
- 13 Allocated parking spaces.