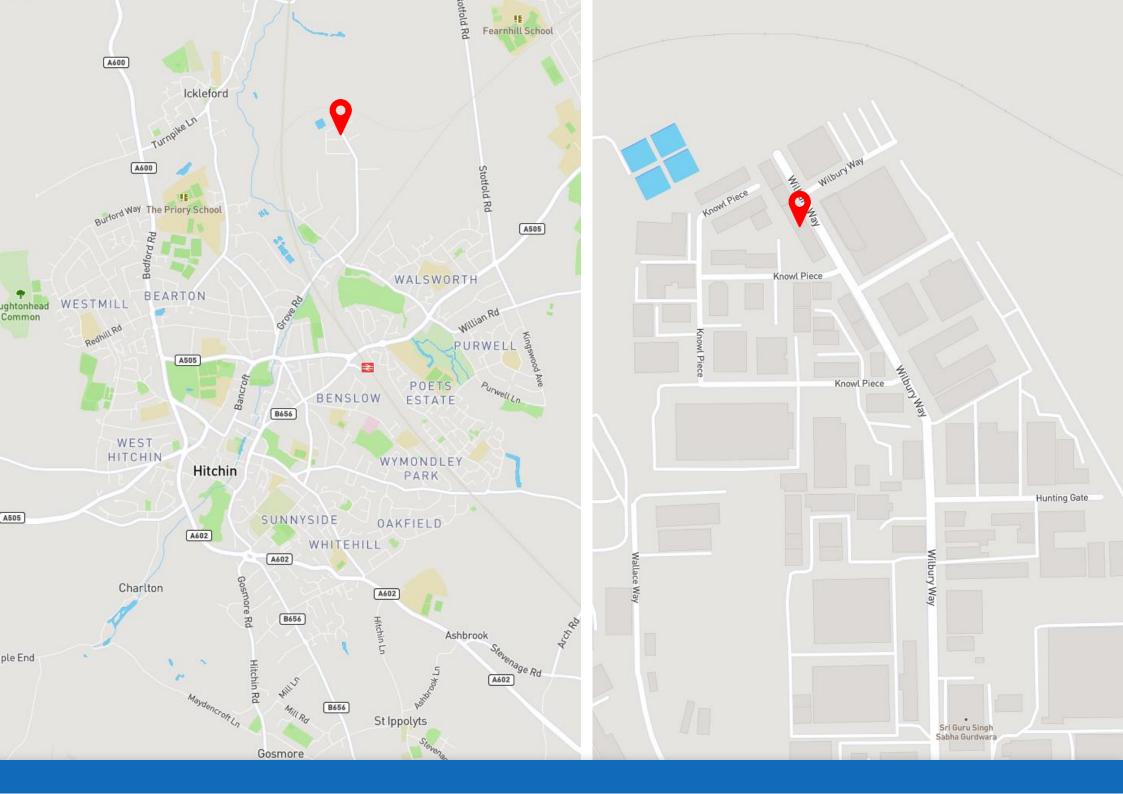

# LOCATION:

The subject property is prominently positioned towards the entrance of Knowl Piece, an office development off Wilbury Way in the Hertfordshire town of Hitchin. Wilbury Way forms the principle commercial district to the north of the town.