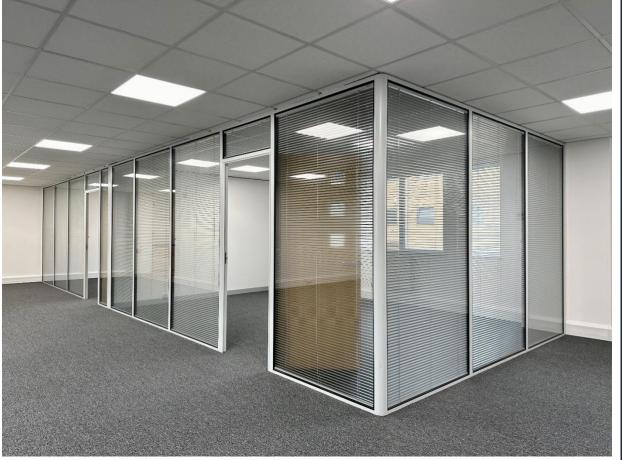

## **DESCRIPTION:**

Having undergone a comprehensive refurbishment, this purpose built and self-contained office property is arranged over ground and first floor. It is predominantly open plan and benefits from the following:

- New carpet tiles.
- New suspended ceiling.
- New LED lighting.
- Air conditioning.
- Radiator heating.
- Shower facility.
- Kitchenette upon each floor.
- 13 Allocated parking spaces.