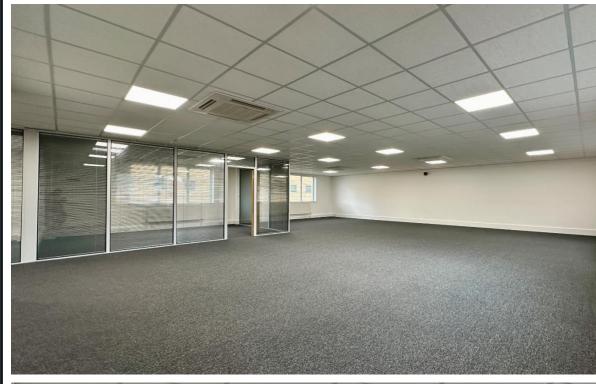

## **DESCRIPTION:**

Having undergone a comprehensive refurbishment, this purpose built and self-contained office property is arranged over ground and first floor. It is predominantly open plan and benefits from the following:

- New carpet tiles.
- New suspended ceiling.
- New LED lighting.
- Air conditioning.
- Radiator heating.
- Shower facility.
- Kitchenette upon each floor.
- 13 Allocated parking spaces.