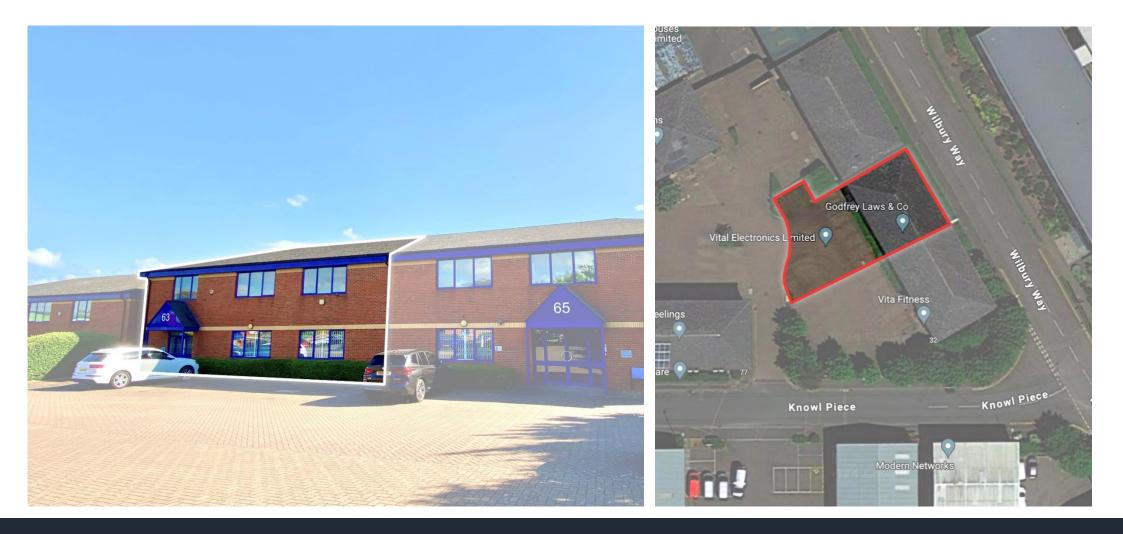

# LOCATION:

The subject property is prominently positioned towards the entrance of Knowl Piece, an office development off Wilbury Way in the Hertfordshire town of Hitchin. Wilbury Way forms the principle commercial district to the north of the town.

## **DESCRIPTION:**

Having undergone a comprehensive refurbishment, this purpose built and self-contained office property is arranged over ground and first floor. It is predominantly open plan and benefits from the following: