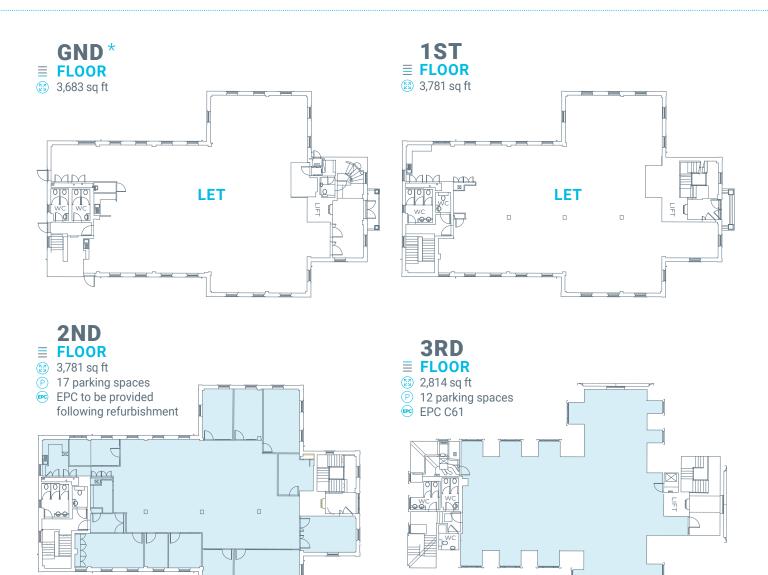

**2,814** TO **6,595 SQ FT** WITH **29 PARKING SPACES** 

TO LET>2NDFLOOR

## **DESCRIPTION**

**MELITA HOUSE** WAS CONSTRUCTED IN 1996 AND COMPRISES A 13,980 SQ FT MODERN OFFICE BUILDING WITH 69 PARKING SPACES. THE AVAILABLE SPACE COMPRISES THE 2ND AND 3RD FLOORS.

THE 2ND FLOOR COMPRISES A FULLY FITTED NEWLY REFURBISHED OFFICE SUITE AND INCORPORATES A CATEGORY A+ FIT OUT WHICH INCLUDES NEW KITCHEN AND COLLABORATION SPACE, OPEN PLAN OFFICE AREA WITH 32 WORKSTATIONS, 5 PRIVATE OFFICES, 2 LARGER BOARDROOM /MEETING ROOMS, COMMS ROOM INCLUDING WIRED CABINET, AND PRIVATE RECEPTION.

THE 3RD FLOOR IS ALSO FULLY FITTED TO A MODERN SPECIFICATION BUT WOULD BENEFIT FROM A LIGHT REFURBISHMENT.