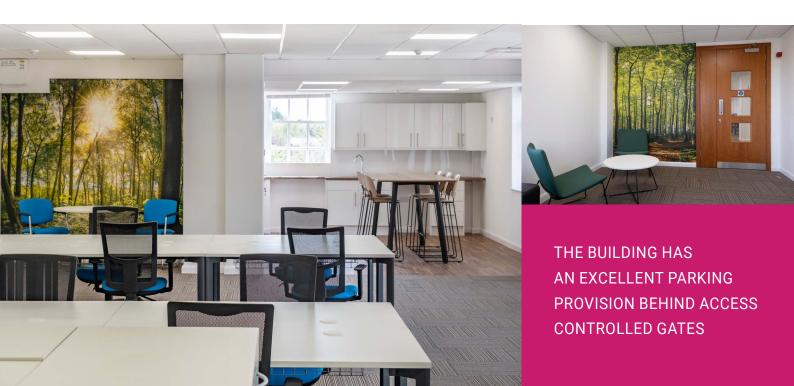

## **DESCRIPTION**

**MELITA HOUSE** WAS CONSTRUCTED IN 1996 AND COMPRISES A 13,980 SQ FT MODERN OFFICE BUILDING WITH 69 PARKING SPACES. THE AVAILABLE SPACE COMPRISES THE 2ND AND 3RD FLOORS.

THE 2ND FLOOR COMPRISES A FULLY FITTED NEWLY REFURBISHED OFFICE SUITE AND INCORPORATES A CATEGORY A+ FIT OUT WHICH INCLUDES NEW KITCHEN AND COLLABORATION SPACE, OPEN PLAN OFFICE AREA WITH 32 WORKSTATIONS, 5 PRIVATE OFFICES, 2 LARGER BOARDROOM /MEETING ROOMS, COMMS ROOM INCLUDING WIRED CABINET, AND PRIVATE RECEPTION.

#### **GOOD TO BE BACK AT THE OFFICE...**

FLEXIBLE FIT OUT

DEMISED KITCHENETTES

SHOWER ROOMS

ON-SITE PARKING

RIVERSIDE LOCATION

CYCLE STORAGE

MELITA HOUSE, HOME FROM HOME.

- > KITCHEN ON 3RD FLOOR
- > FULL ACCESS RAISED FLOORS
- > SUSPENDED CEILINGS WITH NEW LED LIGHT FITTINGS.
- > SECURE ON-SITE PARKING SPACES
- > SECURITY ACCESS CONTROL WITH CCTV
- > BICYCLE RACKS
- > SHOWER & WC'S
- > NEW CARPETS
- > PRIVATE RECEPTION AREA