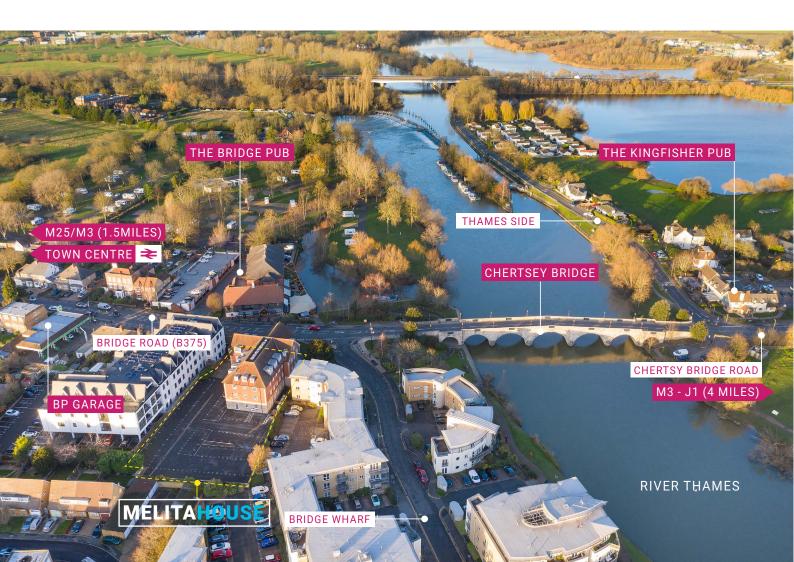

#### ( LOCATION

> LOCATION MELITA HOUSE IS LOCATED IN A HIGHLY PROMINENT POSITION OVERLOOKING THE RIVER THAMES
WITH FRONTAGE ONTO BRIDGE ROAD (B375) HE BUILDING IS A SHORT DISTANCE FROM CHERTSEY TOWN CENTRE
WITH FOOD AND BEVERAGE FACILITIES ADJACENT AND OPPOSITE. CHERTSEY RAILWAY STATION IS APPROXIMATELY
ONE MILE TO THE EAST (51 MINUTES TO LONDON WATERLOO). JUNCTION 11 OF THE M25 IS 1.5 MILES AND
JUNCTION 2 OF THE M3 4 MILES, WITH HEATHROW AND GATWICK EASILY ACCESSIBLE.