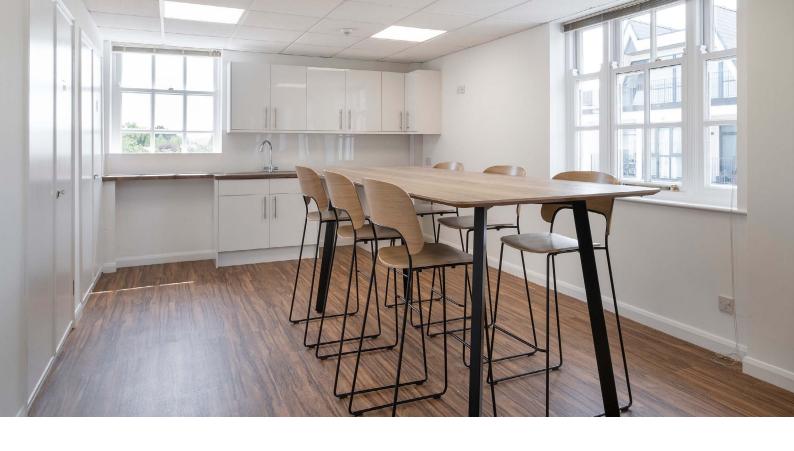

## **DESCRIPTION**

**MELITA HOUSE** WAS CONSTRUCTED IN 1996 AND COMPRISES A 13,980 SQ FT MODERN OFFICE BUILDING WITH 69 PARKING SPACES. THE AVAILABLE SPACE COMPRISES THE 2ND AND 3RD FLOORS.

THE 2ND FLOOR COMPRISES A FULLY FITTED NEWLY REFURBISHED OFFICE SUITE AND INCORPORATES A CATEGORY A+ FIT OUT WHICH INCLUDES NEW KITCHEN AND COLLABORATION SPACE, OPEN PLAN OFFICE AREA WITH 32 WORKSTATIONS, 5 PRIVATE OFFICES, 2 LARGER BOARDROOM /MEETING ROOMS, COMMS ROOM INCLUDING WIRED CABINET, AND PRIVATE RECEPTION.

### **SPECIFICATION**

- > WORKSTATIONS
  (32 ON 2ND FLOOR, 19 ON 3RD FLOOR)
- > EXECUTIVE OFFICES
  (5 ON 2ND FLOOR, 2 ON 3RD FLOOR)
- > MEETING/BOARDROOMS
  (2 ON 2ND FLOOR, 1 ON 3RD FLOOR)
- > CAT 5E/6 CABLING CONNECTED TO COMMS CABINET
- > NEW KITCHEN AND COLLABORATION ON 2ND FLOOR
- > AIR CONDITIONING

- > KITCHEN ON 3RD FLOOR
- > FULL ACCESS RAISED FLOORS
- > SUSPENDED CEILINGS WITH NEW LED LIGHT FITTINGS.
- > SECURE ON-SITE PARKING SPACES
- > SECURITY ACCESS CONTROL WITH CCTV
- > BICYCLE RACKS
- > SHOWER & WC'S
- > NEW CARPETS
- > PRIVATE RECEPTION AREA