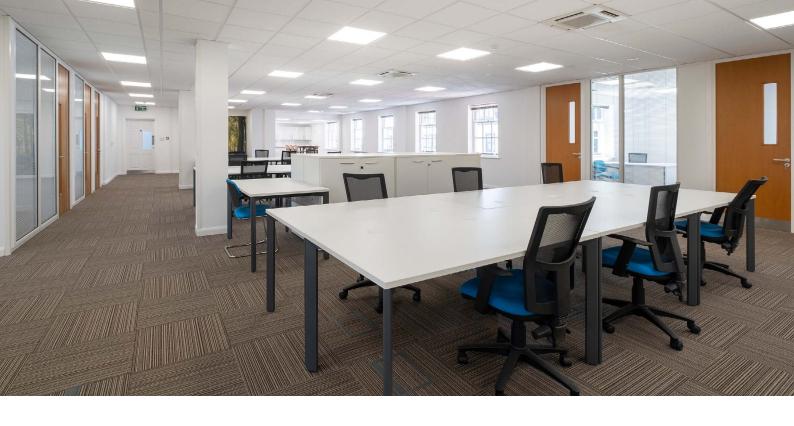

## **DESCRIPTION**

**MELITA HOUSE** WAS CONSTRUCTED IN 1996 AND COMPRISES A 13,980 SQ FT MODERN OFFICE BUILDING WITH 69 PARKING SPACES. THE AVAILABLE SPACE COMPRISES THE 2ND AND 3RD FLOORS.

THE 2ND FLOOR COMPRISES A FULLY FITTED NEWLY REFURBISHED OFFICE SUITE AND INCORPORATES A CATEGORY A+ FIT OUT WHICH INCLUDES NEW KITCHEN AND COLLABORATION SPACE, OPEN PLAN OFFICE AREA WITH 32 WORKSTATIONS, 5 PRIVATE OFFICES, 2 LARGER BOARDROOM /MEETING ROOMS, COMMS ROOM INCLUDING WIRED CABINET, AND PRIVATE RECEPTION.

### **SPECIFICATION**

- > WORKSTATIONS
  (32 ON 2ND FLOOR, 19 ON 3RD FLOOR)
- > EXECUTIVE OFFICES
  (5 ON 2ND FLOOR, 2 ON 3RD FLOOR)
- > MEETING/BOARDROOMS
  (2 ON 2ND FLOOR, 1 ON 3RD FLOOR)
- > CAT 5E/6 CABLING CONNECTED TO COMMS CABINET
- > NEW KITCHEN AND COLLABORATION ON 2ND FLOOR
- > AIR CONDITIONING