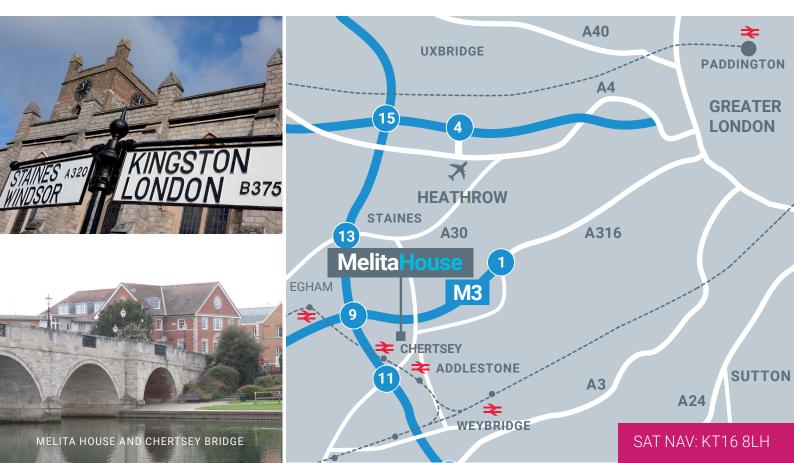

#### ( LOCATION

> LOCATION MELITA HOUSE IS LOCATED IN A HIGHLY PROMINENT POSITION OVERLOOKING THE RIVER THAMES
WITH FRONTAGE ONTO BRIDGE ROAD (B375) HE BUILDING IS A SHORT DISTANCE FROM CHERTSEY TOWN CENTRE
WITH FOOD AND BEVERAGE FACILITIES ADJACENT AND OPPOSITE. CHERTSEY RAILWAY STATION IS APPROXIMATELY
ONE MILE TO THE EAST (51 MINUTES TO LONDON WATERLOO). JUNCTION 11 OF THE M25 IS 1.5 MILES AND
JUNCTION 2 OF THE M3 4 MILES, WITH HEATHROW AND GATWICK EASILY ACCESSIBLE.