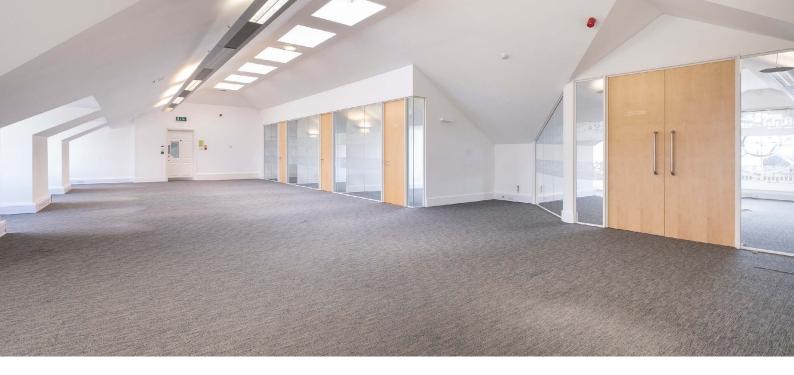

## **DESCRIPTION**

**MELITA HOUSE** WAS CONSTRUCTED IN 1996 AND COMPRISES A 13,980 SQ FT MODERN OFFICE BUILDING WITH 69 PARKING SPACES. THE AVAILABLE SPACE COMPRISES THE 2ND AND 3RD FLOORS.

THE 2ND FLOOR COMPRISES A FULLY FITTED NEWLY REFURBISHED OFFICE SUITE AND INCORPORATES A CATEGORY A+ FIT OUT WHICH INCLUDES NEW KITCHEN AND COLLABORATION SPACE, OPEN PLAN OFFICE AREA WITH 32 WORKSTATIONS, 5 PRIVATE OFFICES, 2 LARGER BOARDROOM /MEETING ROOMS, COMMS ROOM INCLUDING WIRED CABINET, AND PRIVATE RECEPTION.

THE 3RD FLOOR IS ALSO FULLY FITTED TO A MODERN SPECIFICATION BUT WOULD BENEFIT FROM A LIGHT REFURBISHMENT.