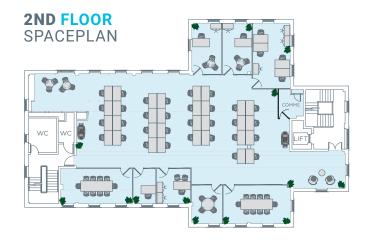

## **DESCRIPTION**

**MELITA HOUSE** WAS CONSTRUCTED IN 1996 AND COMPRISES A 13,980 SQ FT MODERN OFFICE BUILDING WITH 69 PARKING SPACES. THE AVAILABLE SPACE COMPRISES THE 2ND AND 3RD FLOORS.

THE 2ND FLOOR COMPRISES A FULLY FITTED NEWLY REFURBISHED OFFICE SUITE AND INCORPORATES A CATEGORY A+ FIT OUT WHICH INCLUDES NEW KITCHEN AND COLLABORATION SPACE, OPEN PLAN OFFICE AREA WITH 32 WORKSTATIONS, 5 PRIVATE OFFICES, 2 LARGER BOARDROOM /MEETING ROOMS, COMMS ROOM INCLUDING WIRED CABINET, AND PRIVATE RECEPTION.

### **SPECIFICATION**

- > WORKSTATIONS
  (32 ON 2ND FLOOR, 19 ON 3RD FLOOR)
- > EXECUTIVE OFFICES
  (5 ON 2ND FLOOR, 2 ON 3RD FLOOR)
- > MEETING/BOARDROOMS
  (2 ON 2ND FLOOR, 1 ON 3RD FLOOR)
- > CAT 5E/6 CABLING CONNECTED TO COMMS CABINET
- > NEW KITCHEN AND COLLABORATION ON 2ND FLOOR
- > AIR CONDITIONING

#### SPACEPLANS