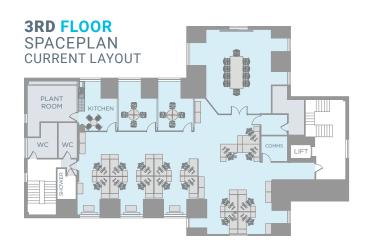

THE 3RD FLOOR IS ALSO FULLY FITTED TO A MODERN SPECIFICATION BUT WOULD BENEFIT FROM A LIGHT REFURBISHMENT.

### **SPECIFICATION**

- > WORKSTATIONS
  (32 ON 2ND FLOOR, 19 ON 3RD FLOOR)
- > EXECUTIVE OFFICES
  (5 ON 2ND FLOOR, 2 ON 3RD FLOOR)
- > MEETING/BOARDROOMS
  (2 ON 2ND FLOOR, 1 ON 3RD FLOOR)
- > CAT 5E/6 CABLING CONNECTED TO COMMS CABINET
- > NEW KITCHEN AND COLLABORATION ON 2ND FLOOR
- > AIR CONDITIONING

- > KITCHEN ON 3RD FLOOR
- > FULL ACCESS RAISED FLOORS
- > SUSPENDED CEILINGS WITH NEW LED LIGHT FITTINGS.
- > SECURE ON-SITE PARKING SPACES
- > SECURITY ACCESS CONTROL WITH CCTV
- > BICYCLE RACKS
- > SHOWER & WC'S
- > NEW CARPETS
- > PRIVATE RECEPTION AREA

#### SPACEPLANS