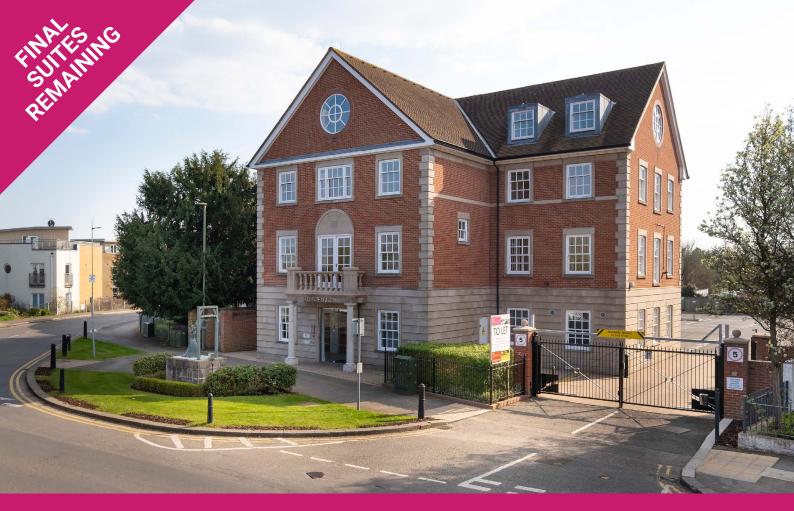

# MELITAHOUSE

124 BRIDGE ROAD, CHERTSEY, SURREY KT16 8LH

- **\*** AIR CONDITIONED GRADE A OFFICES
- >FULLY FURNISHED
- >CONVENTIONAL/>FLEXIBLE LEASE
- >PROMINENT RIVERSIDE LOCATION

## **DESCRIPTION**

**MELITA HOUSE** WAS CONSTRUCTED IN 1996 AND COMPRISES A 13,980 SQ FT MODERN OFFICE BUILDING WITH 69 PARKING SPACES. THE AVAILABLE SPACE COMPRISES THE 2ND AND 3RD FLOORS.

THE 2ND FLOOR COMPRISES A FULLY FITTED NEWLY REFURBISHED OFFICE SUITE AND INCORPORATES A CATEGORY A+ FIT OUT WHICH INCLUDES NEW KITCHEN AND COLLABORATION SPACE, OPEN PLAN OFFICE AREA WITH 32 WORKSTATIONS, 5 PRIVATE OFFICES, 2 LARGER BOARDROOM /MEETING ROOMS, COMMS ROOM INCLUDING WIRED CABINET, AND PRIVATE RECEPTION.

#### ( LOCATION

> LOCATION MELITA HOUSE IS LOCATED IN A HIGHLY PROMINENT POSITION OVERLOOKING THE RIVER THAMES
WITH FRONTAGE ONTO BRIDGE ROAD (B375) HE BUILDING IS A SHORT DISTANCE FROM CHERTSEY TOWN CENTRE
WITH FOOD AND BEVERAGE FACILITIES ADJACENT AND OPPOSITE. CHERTSEY RAILWAY STATION IS APPROXIMATELY
ONE MILE TO THE EAST (51 MINUTES TO LONDON WATERLOO). JUNCTION 11 OF THE M25 IS 1.5 MILES AND
JUNCTION 2 OF THE M3 4 MILES, WITH HEATHROW AND GATWICK EASILY ACCESSIBLE.