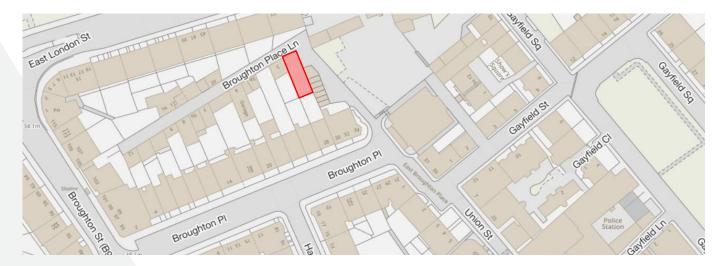

#### LOCATION

The subjects are situated within Broughton Place Lane which stems off of Broughton Street, one of Edinburgh city centres main throughfares.

Located in the heart of Edinburgh, the parking spaces are in close proximity to some of Edinburgh's major hubs, including Leith, the New Town, Canonmills and the newly complete St. James Quarter development which has transformed Edinburgh's east end into a premier retail and hospitality destination.

The property offers great travel connectivity, with Broughton Street linking directly to the A1 which connects Edinburgh with the South. Waverly Railway station is a 10 minute walk away, and Edinburgh Bus station and York Place tram halt are within a 5 minute walk, with the tram providing a direct connection to and from Edinburgh Airport.