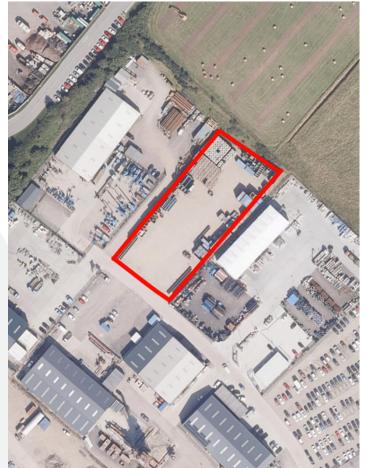

## **DESCRIPTION**

The yard is laid in hardcore and benefits from a CCTV operating system.

## **ACCOMMODATION**

The premises have been measured via online mapping software

| Yard  | Acres | Hectares |
|-------|-------|----------|
| TOTAL | 1     | 0.40     |