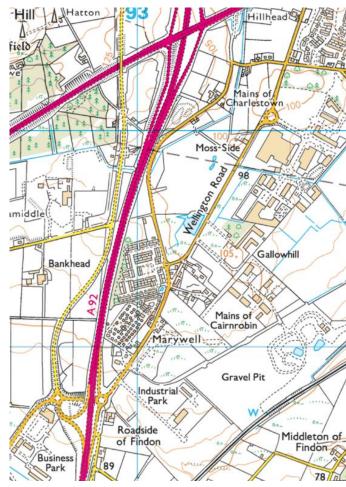

# **LOCATION**

Marywell Commercial Park is strategically located 5 miles south of Aberdeen City Centre between Cove and Portlethen. The site allows for easy access to the A90 Aberdeen to Dundee Trunk Road. The site is located just 1.5 miles from Charleston Junction of the Aberdeen Western Peripheral Route.