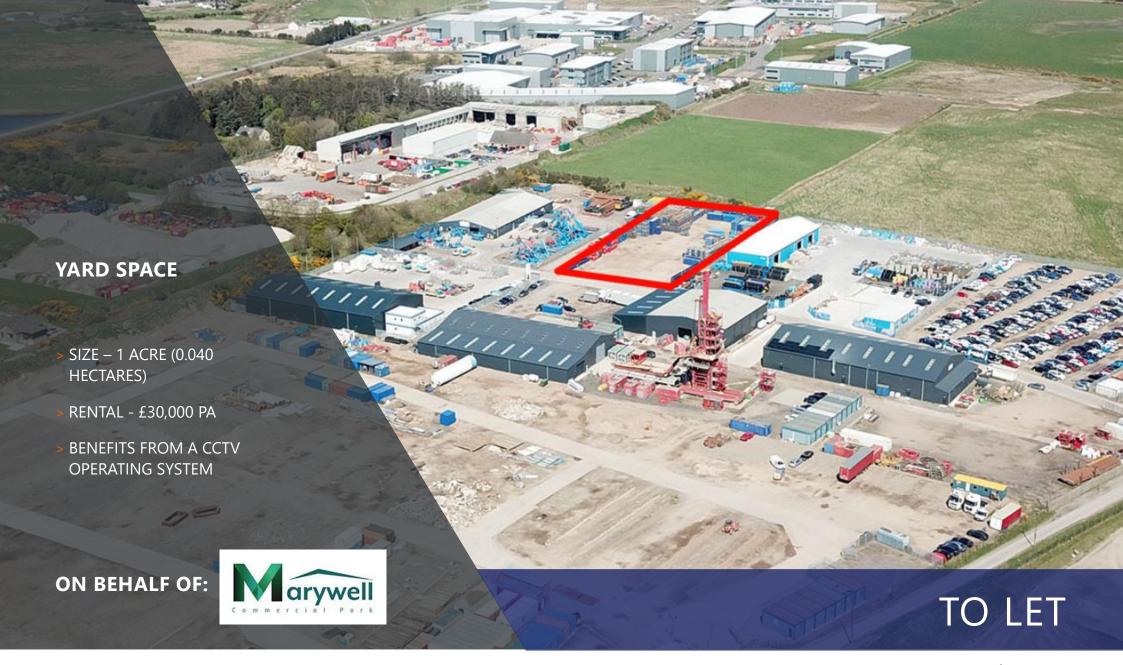

# SITE 3 MARYWELL COMMERCIAL PARK, ABERDEEN, AB12 4SB

## **DESCRIPTION**

The yard is laid in hardcore and benefits from a CCTV operating system.

## **ACCOMMODATION**

The premises have been measured via online mapping software

| Yard  | Acres | Hectares |
|-------|-------|----------|
| TOTAL | 1     | 0.40     |

#### RENTAL

£30,000pa. As is standard practice this will be payable quarterly in advance. A longer lease would benefit from a discounted rental.