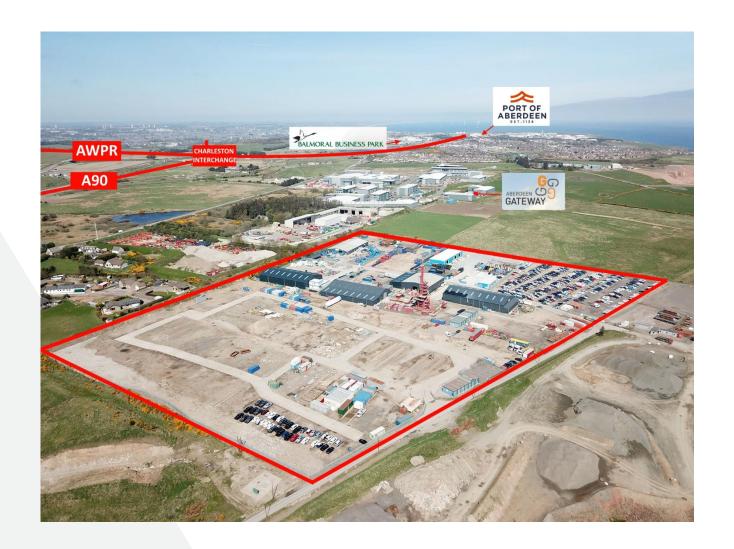

# **LOCATION**

Marywell Commercial Park is strategically located 5 miles south of Aberdeen City Centre between Cove and Portlethen. The site allows for easy access to the A90 Aberdeen to Dundee Trunk Road. The site is located just 1.5 miles from Charleston Junction of the Aberdeen Western Peripheral Route.

Occupiers of Marywell Commercial Park include: Arnold Clark, West End Glazing, Keyline, Phoenix Robs Ltd, Milaha Offshore Services, International Tubular Services and Nationwide Platforms.