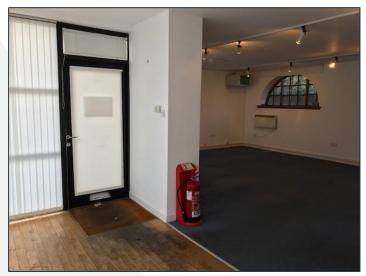

#### THE PROPERTY

The premises comprises a modern ground floor office suite with a conversion of a former coaching house formed in brick and slate.

Internally the accommodation is as follows:

- > Entrance/reception
- > Open plan general office
- > Private Office
- > Staff W/C facilities
- > Kitchen/tea prep area