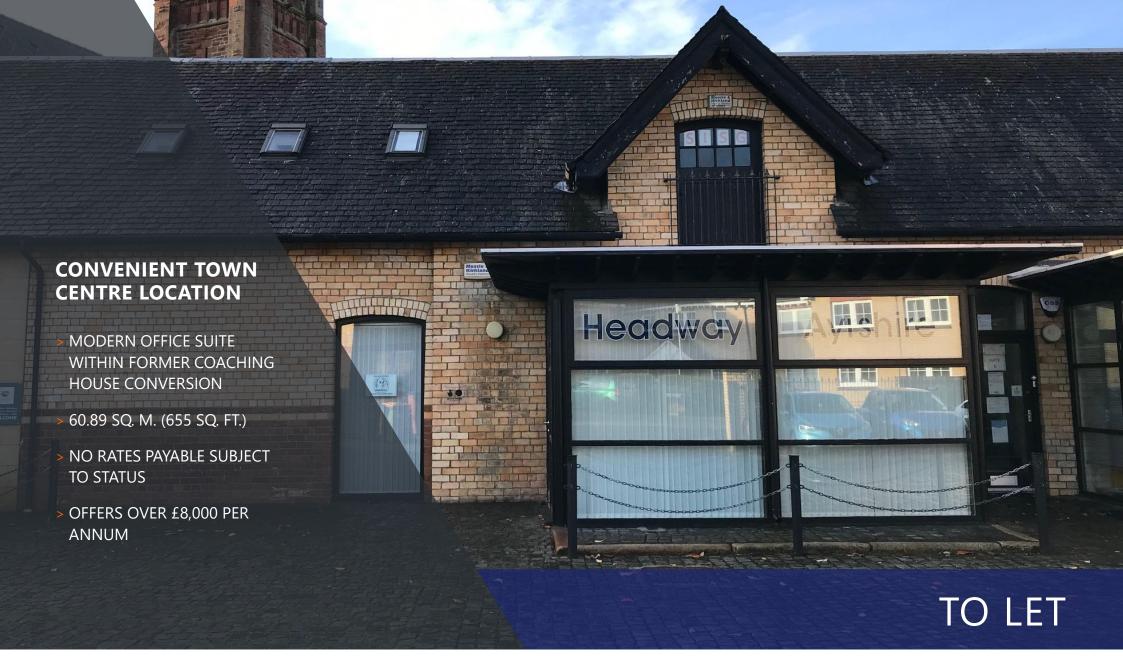

#### THE PROPERTY

The premises comprises a modern ground floor office suite with a conversion of a former coaching house formed in brick and slate.

Internally the accommodation is as follows:

- > Entrance/reception
- > Open plan general office
- > Private Office
- > Staff W/C facilities
- > Kitchen/tea prep area

### SUITE 4, BERESFORD COURT, AYR

| ACCOMMODATION | SqM   | SqFt |
|---------------|-------|------|
| TOTAL         | 60.89 | 655  |

The above area has been calculated on a net internal area basis.

## SUITE 4 BERESFORD COURT, AYR