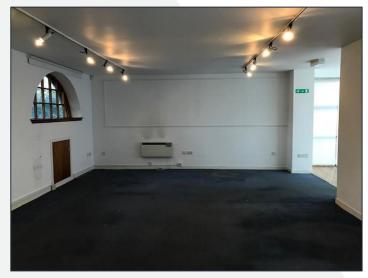

#### THE PROPERTY

The premises comprises a modern ground floor office suite with a conversion of a former coaching house formed in brick and slate.

Internally the accommodation is as follows:

- > Entrance/reception
- > Open plan general office
- > Private Office
- > Staff W/C facilities
- > Kitchen/tea prep area