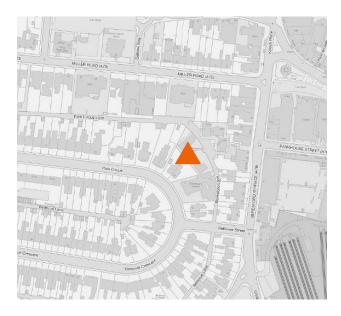

#### LOCATION

The property is located within Beresford Court a good commercial location within a conservation area forming part of a well established office locality close to the town centre and transport links.