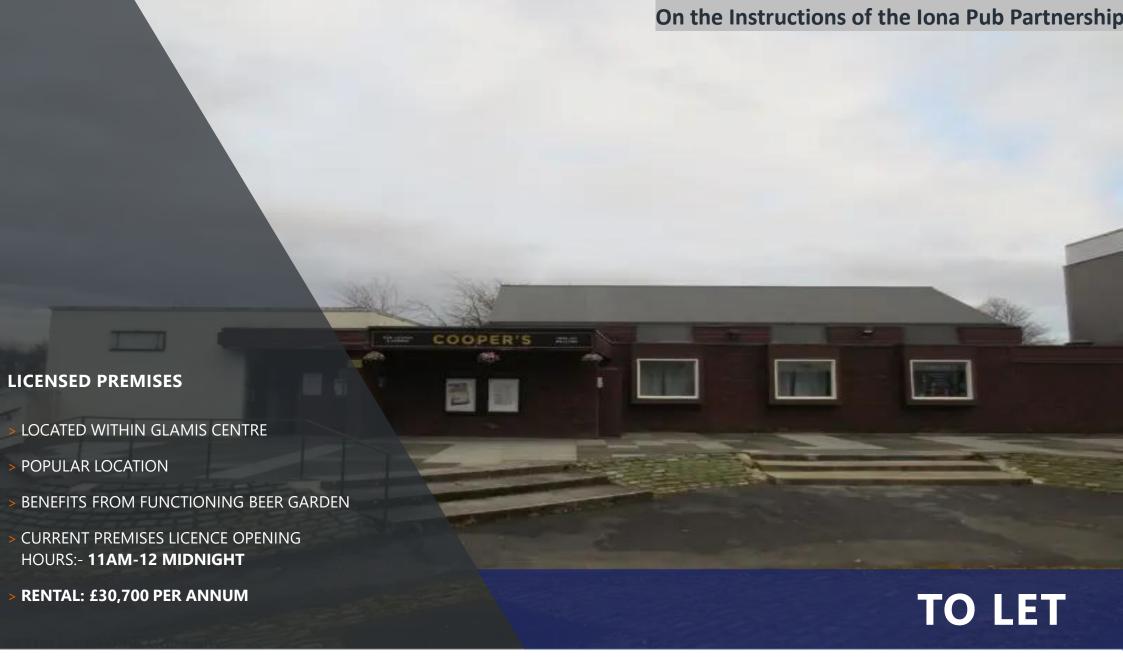

### COOPERS BAR (DIXON ARMS), 1 GLAMIS CENTRE, GLENROTHES, KY7 4RH

#### LOCATION

The subjects are situated in the south side of Glenrothes within the Glamis Centre. The premises is approximately 0.5 miles from the A92 which acts as a main arterial route for Kirkaldy, Dundee and Edinburgh.

#### **TRADE SPACE & FACILITIES**

Internally the subjects comprise of a bar area with 11am-Midnight licencing hours, an underutilised function suite and fully functional kitchen facilities. The premises further benefits from a full licenced beer garden.

This site would suit an experienced operator to drive forward all of the various aspects of this great pub.

#### RENTAL

Offers in excess of £30,700 per annum are invited for the property.