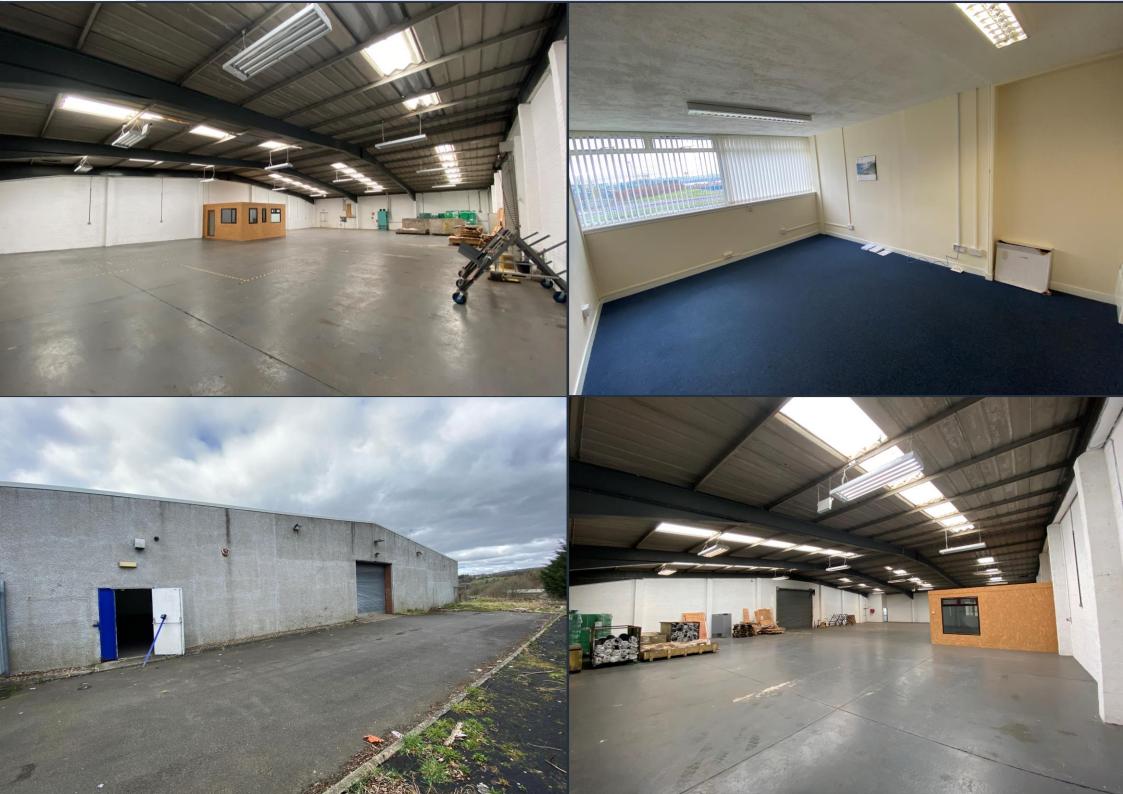

### **DESCRIPTION**

The subjects comprise a warehouse and office unit of steel portal frame construction.

The main workshop area has an eaves height of approximately 4m and benefits from a roller shutter door to the eastmost wall with a small secure yard area externally.

Off street parking is included with the subjects for 4/5 cars.

| ACCOMMODATION | SqM | SqFt  |
|---------------|-----|-------|
| Warehouse     | 521 | 5,607 |
| Office        | 74  | 796   |
| TOTAL         | 595 | 6,403 |

The above areas have been calculated on a gross internal area basis in accordance with the Sixth Edition of the RICS Code of Measuring Practice.