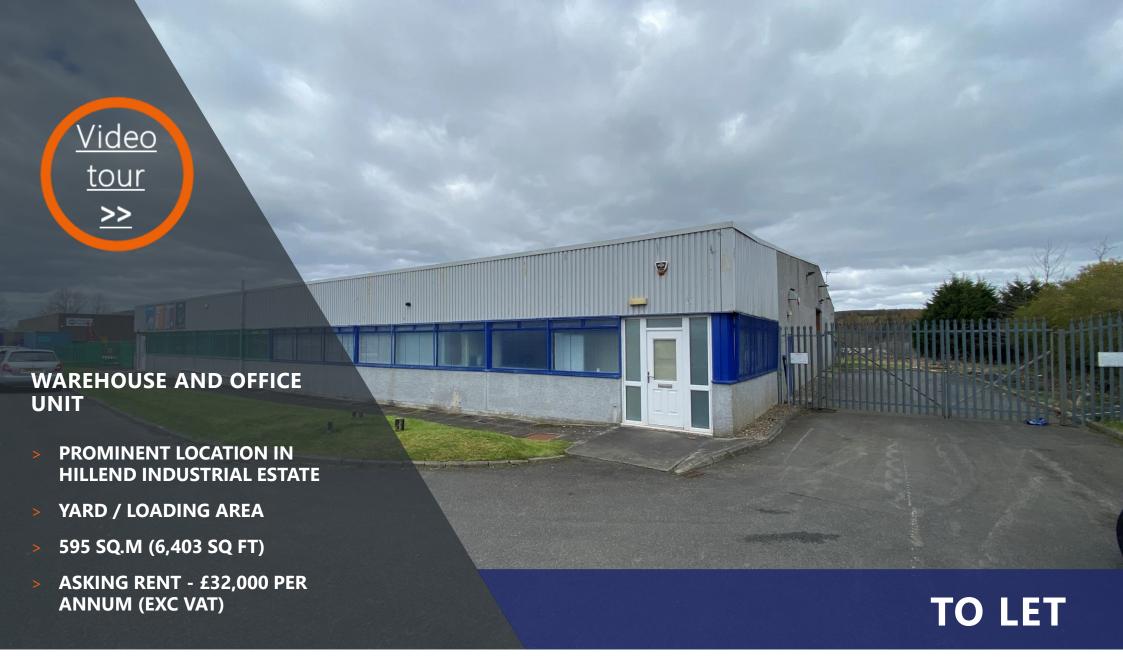

12B RIDGE WAY, HILLEND INDUSTRIAL ESTATE, DALGETY BAY, KY11 9JH

### **DESCRIPTION**

The subjects comprise a warehouse and office unit of steel portal frame construction.

The main workshop area has an eaves height of approximately 4m and benefits from a roller shutter door to the eastmost wall with a small secure yard area externally.

#### RENT

Rental offers in the region of £32,000 per annum (exc VAT) will be considered for a negotiable term of years.

| ACCOMMODATION | SqM | SqFt  |
|---------------|-----|-------|
| Warehouse     | 521 | 5,607 |
| Office        | 74  | 796   |
| TOTAL         | 595 | 6,403 |

The above areas have been calculated on a gross internal area basis in accordance with the Sixth Edition of the RICS Code of Measuring Practice.