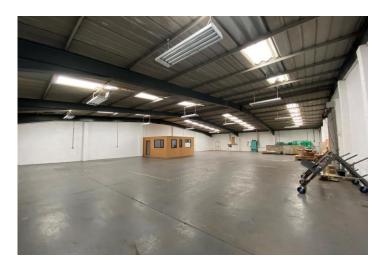

### **DESCRIPTION**

The subjects comprise a warehouse and office unit of steel portal frame construction.

The main workshop area has an eaves height of approximately 4m and benefits from a roller shutter door to the eastmost wall with a small secure yard area externally.