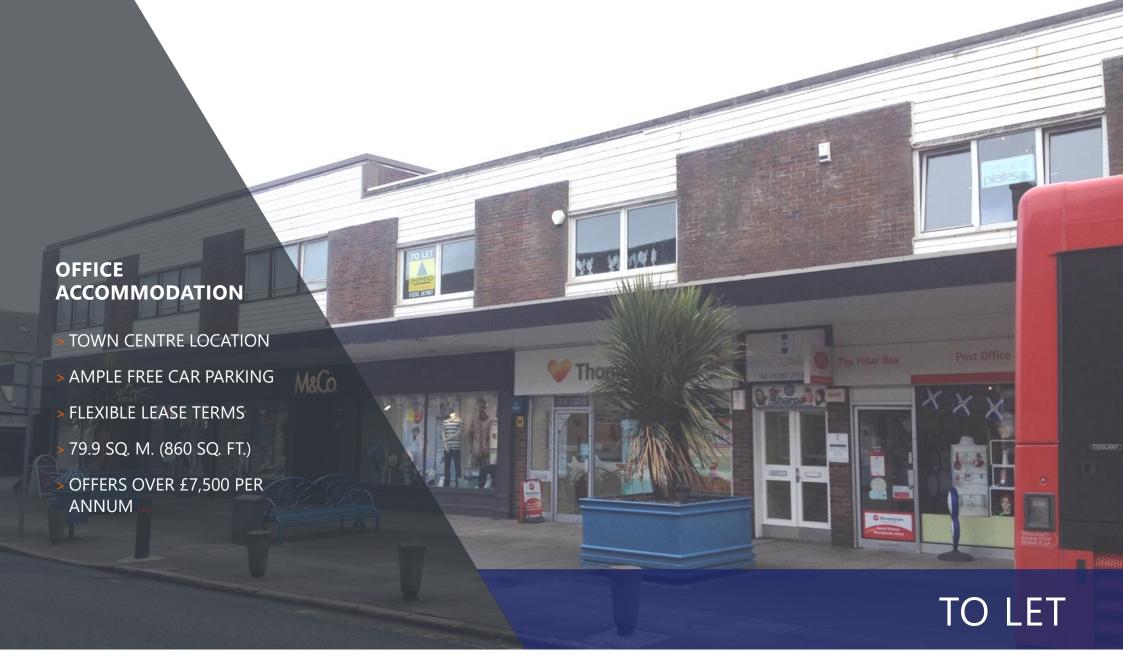

## **LOCATION**

Troon is located in the South Ayrshire Council area and has a resident population of around 14,800.

The property is located in Church Street in the heart of the town centre in an established commercial area busy with vehicle and pedestrian traffic at most time of the day.

### THE PROPERTY

The subjects comprise an upper floor set within a two storey terraced property with retail units at ground floor level. The subjects comprise one of two office suites on the first floor of the building.

Access is via a communal staircase from Church Street.

Internal accommodation comprises 3 office rooms together with w.c. and tea prep facilities.

## **RENT**

Rental offers over £7,500 per annum are invited.

## 9 CHURCH STREET, TROON

| ACCOMMODATION | SqM  | SqFt |
|---------------|------|------|
| TOTAL         | 79.9 | 860  |

The above area has been calculated on a net internal area basis.