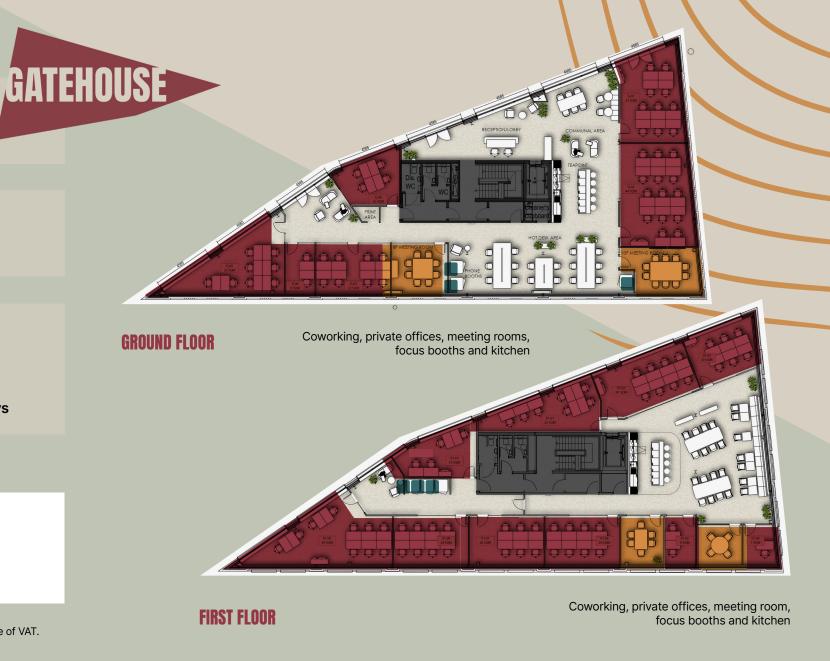

# WHY IS THE GATEHOUSE THE BEST PLACE TO WORK?

With membership options that are flexible and can grow as you do, The Gatehouse offers private offices within a vibrant and productive community, including all the amenities you and your teams need.

#### **Amenities**

- Private offices for teams of
   2 30
- All inclusive pricing, Flexible
   Terms
- 5 Meeting Rooms with Full Connectivity
- Collaboration Spaces
- Focus Booths
- Hot Desks and Dedicated Desks
- Fully kitted kitchens with artisinal Caravan Coffee and
   brew tea

### **MEETING ROOMS**

Need somewhere quiet for a team catch-up? Have an important client presentation that you need a big screen for? With 5 fully-equipped meeting rooms on offer for 4-10 people, The Gatehouse has got you covered! Meeting rooms can be booked by the hour and come with access to our amenities, including our fully-equipped kitchen and unlimited Caravan Coffee and brew tea. All meeting rooms come with super fast wifi, large screens and Zoom room tech.