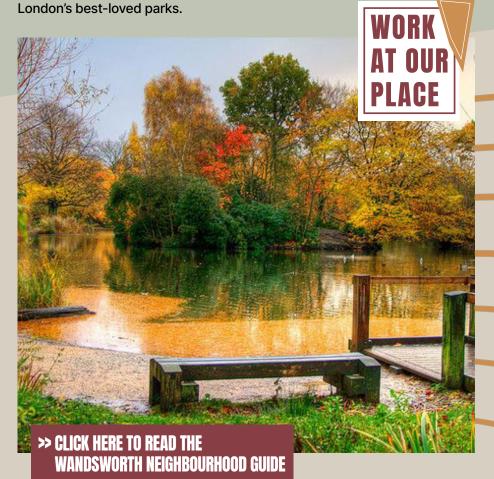

## IN THE NEIGHBOURHOOD

Riverside views? Check. Green space? Check. Independent cafés, restaurants and shops? Check, check, check. With its villagey vibe, Wandsworth Town is fast becoming a magnet for London's young, cool crowd. This inner suburb is packed full of brunch spots, breweries and proper pubs, not to mention some of South West