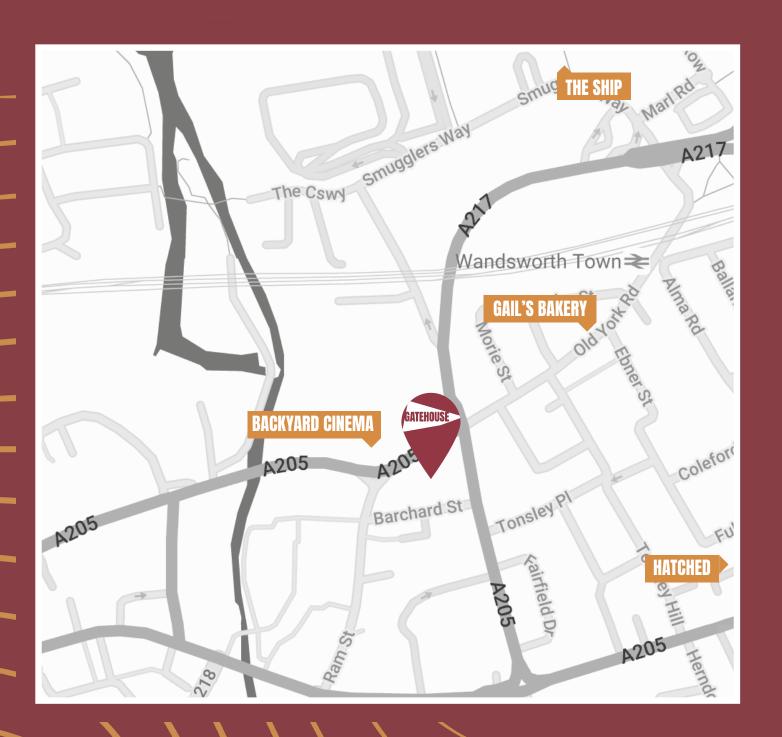

## IN THE NEIGHBOURHOOD

Riverside views? Check. Green space? Check. Independent cafés, restaurants and shops? Check, check, check. With its villagey vibe, Wandsworth Town is fast becoming a magnet for London's young, cool crowd. This inner suburb is packed full of brunch spots, breweries and proper pubs, not to mention some of South West

#### **GRAB A BEER BY THE WATER**

For evenings when only a pint by the river will do, head to The Ship, our favourite local pub. With stunning views and a huge beer garden, it's the perfect spot to chill out after a hectic day of work.

## ↓ find out WORK SOCIAL SORTED ### more!

Want to treat your team to an unforgettable night out? Backyard Cinema is seconds from The Gatehouse. An immersive cinema experience, it takes watching movies to a whole new level.

#### LOCAL FOOD GEM

There's no shortage of good places to eat in Wandsworth Town, but our top pick has to be Hatched. It's got the perfect combination of amazing food and a laid back, friendly atmosphere. A must-visit if you want to impress clients or your team.

#### THE SHIP

1786 gastropub with a wood-burning stove, riverside terrace and outdoor barbecue kitchen.

#### **GAIL'S BAKERY**

Handmade bread, pastries and sandwiches every day.

#### **BACKYARD CINEMA**

**Backyard Cinema transports** you to new and exciting worlds, to enjoy film like never before.

#### **HATCHED**

Hatched is a creative restaurant that strives to deliver exciting dishes, from around the world.

#### The Gatehouse

1 Armoury Way London, SW18 1TH ///boxing.shaky.store

#### **EASILY ACCESSIBLE**

Wandsworth Town (2 min walk)

spacemade

E: thegatehouse@spacemade.co
T: 020 8064 2833

>> Click here for more info.

**Get in touch** 

**Heather Fleming** Head of Sales

**T:** 0204 512 6562