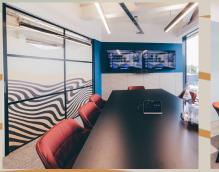

### **MEETING ROOMS**

Need somewhere quiet for a team catch-up? Have an important client presentation that you need a big screen for? With 5 fully-equipped meeting rooms on offer for 4-10 people, The Gatehouse has got you covered! Meeting rooms can be booked by the hour and come with access to our amenities, including our fully-equipped kitchen and unlimited Caravan Coffee and brew tea. All meeting rooms come with super fast wifi, large screens and Zoom room tech.