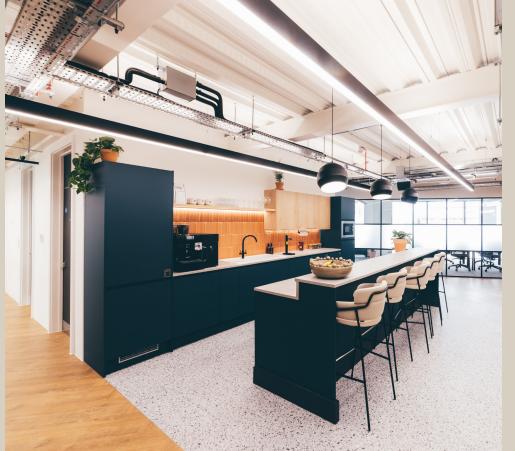

#### **Amenities**

- Private offices for teams of
   2 30
- All inclusive pricing, Flexible
   Terms
- 5 Meeting Rooms with Full Connectivity
- Collaboration Spaces
- Focus Booths
- Hot Desks and Dedicated Desks
- Fully kitted kitchens with artisinal Caravan Coffee and
   brew tea

- Daily fresh fruit, milk and filtered water stations
- Hospitality led Community Team onsite - Monday-Friday, 8:30-5:30
- Weekly & Monthly Member
   Events
- On-site Peloton & Yoga Gym
- Bicycle Racks
- Showers and changing facilities
- Got a furry friend? We are dog-friendly in all our spaces