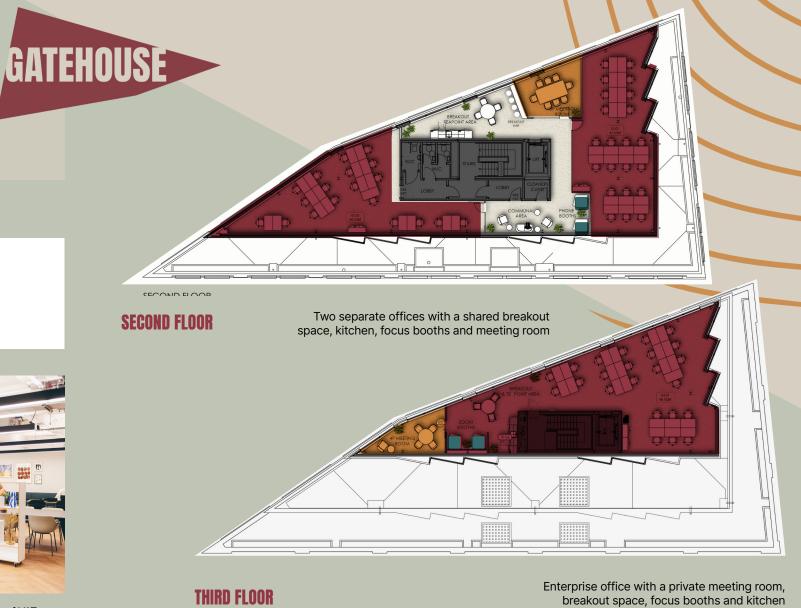

#### **Amenities**

- Private offices for teams of
   2 30
- All inclusive pricing, Flexible
   Terms
- 5 Meeting Rooms with Full Connectivity
- Collaboration Spaces
- Focus Booths
- Hot Desks and Dedicated Desks
- Fully kitted kitchens with artisinal Caravan Coffee and
   brew tea

- Daily fresh fruit, milk and filtered water stations
- Hospitality led Community Team onsite - Monday-Friday, 8:30-5:30
- Weekly & Monthly Member
   Events
- On-site Peloton & Yoga Gym
- Bicycle Racks
- Showers and changing facilities
- Got a furry friend? We are dog-friendly in all our spaces

### **MEETING ROOMS**

Need somewhere quiet for a team catch-up? Have an important client presentation that you need a big screen for? With 5 fully-equipped meeting rooms on offer for 4-10 people, The Gatehouse has got you covered! Meeting rooms can be booked by the hour and come with access to our amenities, including our fully-equipped kitchen and unlimited Caravan Coffee and brew tea. All meeting rooms come with super fast wifi, large screens and Zoom room tech.