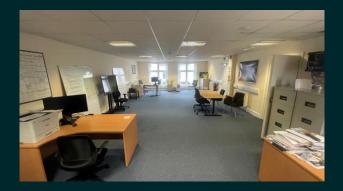

#### **Accommodation**

The available accommodation is located on the first floor and is accessed via a ground floor entrance located on Augusta Place. The office suite comprises two open plan office areas which have incorporated a mixture of stud/glazed partitioned offices/meeting rooms. The office areas specification includes fitted carpets, florescent strip lighting, dado perminiter trunking and central heating. Each wing of the offices are on separate electricity and gas suppliers which are independently metered.

Toilets, a kitchenette and a shower are located in the centre of the office.

The office also benefits from a pedestrian lift.

West suite: 1,137 sq.ft (105.63 sq.m)

East suite: 870 sq.ft (80.82 sq.m)

Total: 2,007 sq.ft (186.45 sq.m)