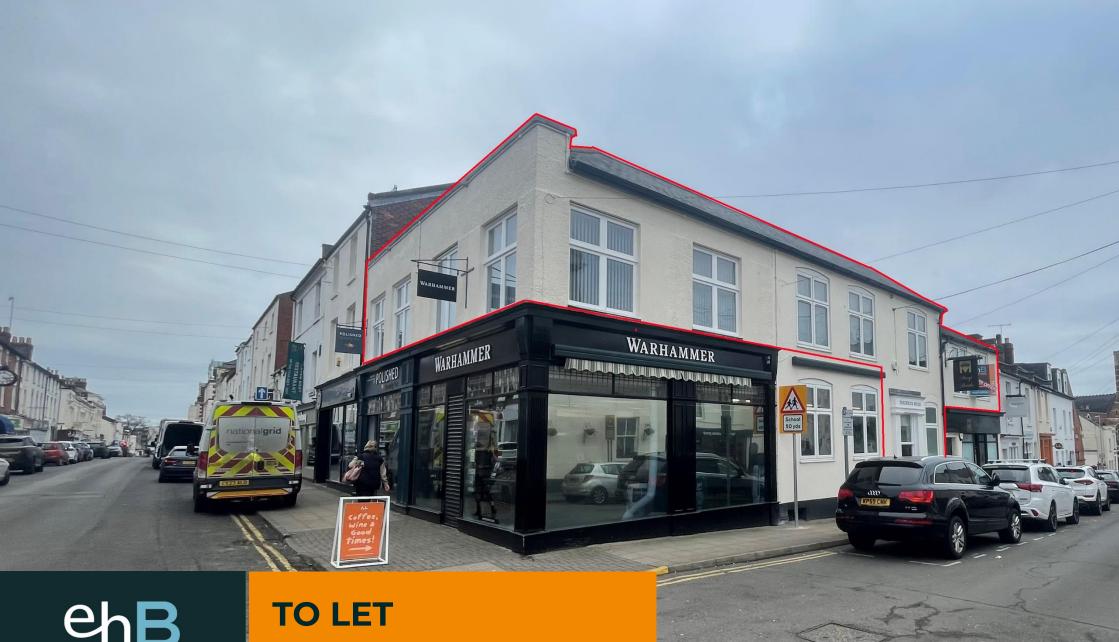

commercial property experts

**Town Centre First Floor Offices** 870 - 2,007 sq.ft (80.82 sq.m to 186 sq.m)

1 Augusta Place, Leamington Spa, Warwickshire, CV32 5EL

#### Location

The property is located in Leamington Spa town centre, just off Regent Street and within a short walk of Leamington's prime retail location. Positioned very close to the cinema, other neighbouring properties include restaurants and bars, retail units, a primary school, a dental surgery and residential property.