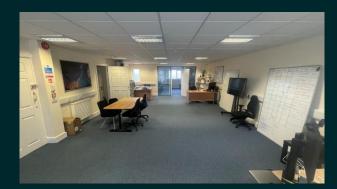

#### **Accommodation**

The available accommodation is located on the first floor and is accessed via a ground floor entrance located on Augusta Place. The office suite comprises two open plan office areas which have incorporated a mixture of stud/glazed partitioned offices/meeting rooms. The office areas specification includes fitted carpets, florescent strip lighting, dado perminiter trunking and central heating. Each wing of the offices are on separate electricity and gas suppliers which are independently metered.

Toilets, a kitchenette and a shower are located in the centre of the office.

The office also benefits from a pedestrian lift.

West suite: 1,137 sq.ft (105.63 sq.m)

East suite: 870 sq.ft (80.82 sq.m)

Total: 2,007 sq.ft (186.45 sq.m)