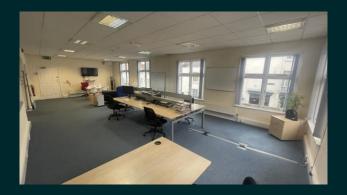

#### **Accommodation**

The available accommodation is located on the first floor and is accessed via a ground floor entrance located on Augusta Place. The office suite comprises two open plan office areas which have incorporated a mixture of stud/glazed partitioned offices/meeting rooms. The office areas specification includes fitted carpets, florescent strip lighting, dado perminiter trunking and central heating. Each wing of the offices are on separate electricity and gas suppliers which are independently metered.

Toilets, a kitchenette and a shower are located in the centre of the office.

The office also benefits from a pedestrian lift.

West suite: 1,137 sq.ft (105.63 sq.m)

East suite: 870 sq.ft (80.82 sq.m)

Total: 2,007 sq.ft (186.45 sq.m)