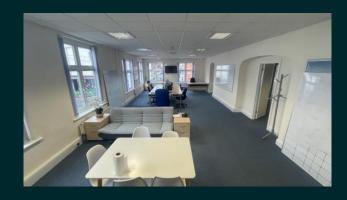

#### **Accommodation**

The available accommodation is located on the first floor and is accessed via a ground floor entrance located on Augusta Place. The office suite comprises two open plan office areas which have incorporated a mixture of stud/glazed partitioned offices/meeting rooms. The office areas specification includes fitted carpets, florescent strip lighting, dado perminiter trunking and central heating. Each wing of the offices are on separate electricity and gas suppliers which are independently metered.

Toilets, a kitchenette and a shower are located in the centre of the office.

The office also benefits from a pedestrian lift.

West suite: 1,137 sq.ft (105.63 sq.m)

East suite: 870 sq.ft (80.82 sq.m)

Total: 2,007 sq.ft (186.45 sq.m)