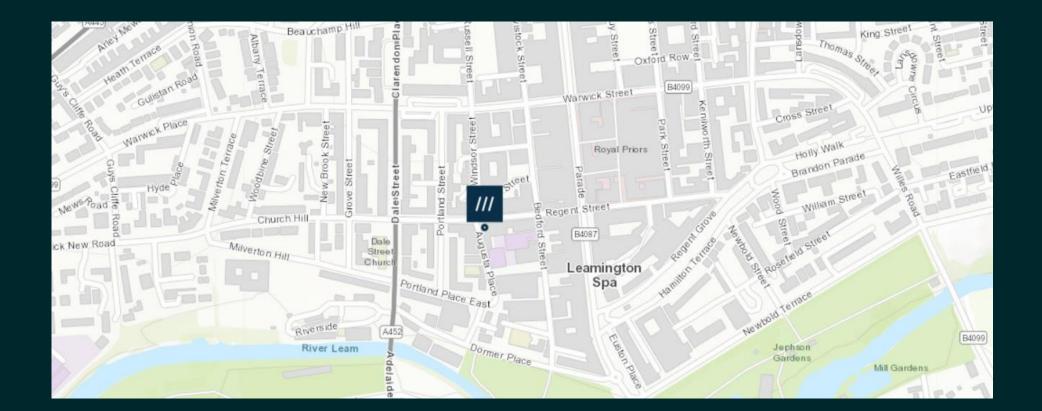

#### Location

The property is located in Leamington Spa town centre, just off Regent Street and within a short walk of Leamington's prime retail location. Positioned very close to the cinema, other neighbouring properties include restaurants and bars, retail units, a primary school, a dental surgery and residential property.

There is on road parking on both Augusta Place and Regent Street. Further parking is available at both the Bedford Street surface car park and St Peters multi-storey car park which are both within a five minute walk.

SAT NAV: CV32 5EL /// clips.plus.nature