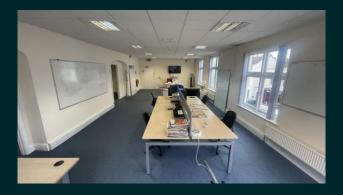

#### **Accommodation**

The available accommodation is located on the first floor and is accessed via a ground floor entrance located on Augusta Place. The office suite comprises two open plan office areas which have incorporated a mixture of stud/glazed partitioned offices/meeting rooms. The office areas specification includes fitted carpets, florescent strip lighting, dado perminiter trunking and central heating. Each wing of the offices are on separate electricity and gas suppliers which are independently metered.

Toilets, a kitchenette and a shower are located in the centre of the office.

The office also benefits from a pedestrian lift.

West suite: 1,137 sq.ft (105.63 sq.m)

East suite: 870 sq.ft (80.82 sq.m)

Total: 2,007 sq.ft (186.45 sq.m)