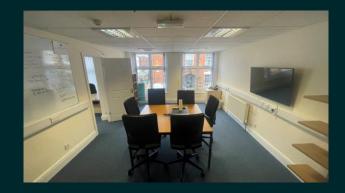

#### **Accommodation**

The available accommodation is located on the first floor and is accessed via a ground floor entrance located on Augusta Place. The office suite comprises two open plan office areas which have incorporated a mixture of stud/glazed partitioned offices/meeting rooms. The office areas specification includes fitted carpets, florescent strip lighting, dado perminiter trunking and central heating. Each wing of the offices are on separate electricity and gas suppliers which are independently metered.

Toilets, a kitchenette and a shower are located in the centre of the office.

The office also benefits from a pedestrian lift.

West suite: 1,137 sq.ft (105.63 sq.m)

East suite: 870 sq.ft (80.82 sq.m)

Total: 2,007 sq.ft (186.45 sq.m)