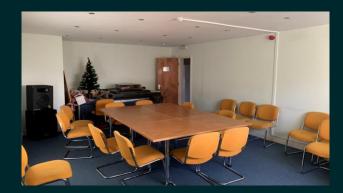

### Accommodation

The accommodation is accessed via an internal staircase onto a central landing with central corridor, leading to a mixture of various office/meeting rooms and stores. The office comprises a mixture of flourescent tube lights and spotlights. Carpet tiles are fitted throughout and heating is by way of night storage heaters.

A kitchen facility and WC are also fitted on the first floor.

The office accommodation measures 936 sq.ft (86.92 sq.m)

The meeting room measures: 399 sq.ft (37.05 sq.m)

Totalling: 1,335 sq.ft (123.97 sq.m)