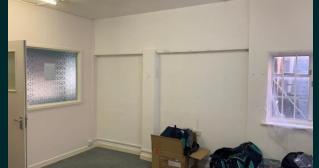

### Accommodation

The accommodation is accessed via an internal staircase onto a central landing with central corridor, leading to a mixture of various office/meeting rooms and stores. The office comprises a mixture of flourescent tube lights and spotlights. Carpet tiles are fitted throughout and heating is by way of night storage heaters.

A kitchen facility and WC are also fitted on the first floor.

The office accommodation measures 936 sq.ft (86.92 sq.m)

The meeting room measures: 399 sq.ft (37.05 sq.m)

Totalling: 1,335 sq.ft (123.97 sq.m)