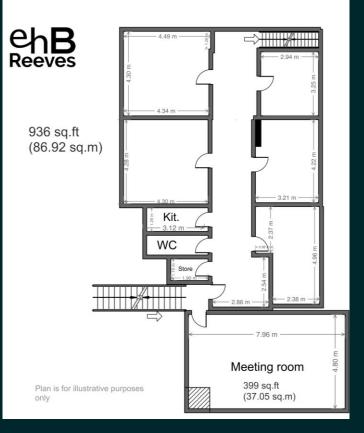

### Accommodation

The accommodation is accessed via an internal staircase onto a central landing with central corridor, leading to a mixture of various office/meeting rooms and stores. The office comprises a mixture of flourescent tube lights and spotlights. Carpet tiles are fitted throughout and heating is by way of night storage heaters.

A kitchen facility and WC are also fitted on the first floor.

The office accommodation measures 936 sq.ft (86.92 sq.m)

The meeting room measures: 399 sq.ft (37.05 sq.m)

Totalling: 1,335 sq.ft (123.97 sq.m)