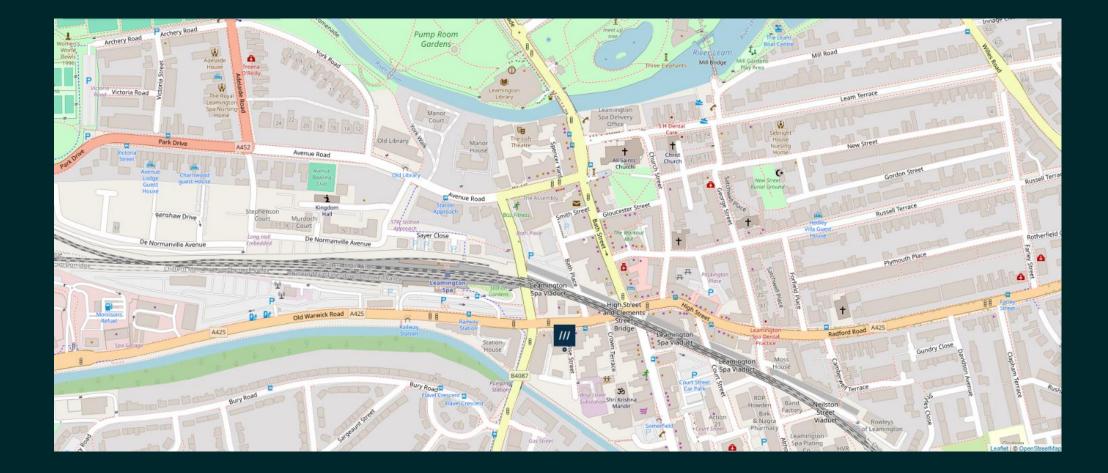

#### Location

Wise Street is located just off High Street, one of the main arterial roads servicing Learnington Spa. The property is situated less than 30 metres from High Street in an accessible location close to the junction with Tachbrook Road and Lower Avenue. The property is only a 200m walk from Learnington Spa Railway Station.

The property is just a short walk from local amenties, including cafes, restaurants & bars and convenience stores.

Parking is available on site.