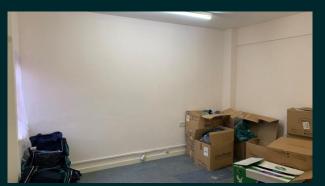

### Accommodation

The accommodation is accessed via an internal staircase onto a central landing with central corridor, leading to a mixture of various office/meeting rooms and stores. The office comprises a mixture of flourescent tube lights and spotlights. Carpet tiles are fitted throughout and heating is by way of night storage heaters.

A kitchen facility and WC are also fitted on the first floor.

The office accommodation measures 936 sq.ft (86.92 sq.m)

The meeting room measures: 399 sq.ft (37.05 sq.m)

Totalling: 1,335 sq.ft (123.97 sq.m)