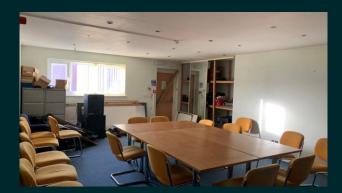

### Accommodation

The accommodation is accessed via an internal staircase onto a central landing with central corridor, leading to a mixture of various office/meeting rooms and stores. The office comprises a mixture of flourescent tube lights and spotlights. Carpet tiles are fitted throughout and heating is by way of night storage heaters.

A kitchen facility and WC are also fitted on the first floor.

The office accommodation measures 936 sq.ft (86.92 sq.m)

The meeting room measures: 399 sq.ft (37.05 sq.m)

Totalling: 1,335 sq.ft (123.97 sq.m)