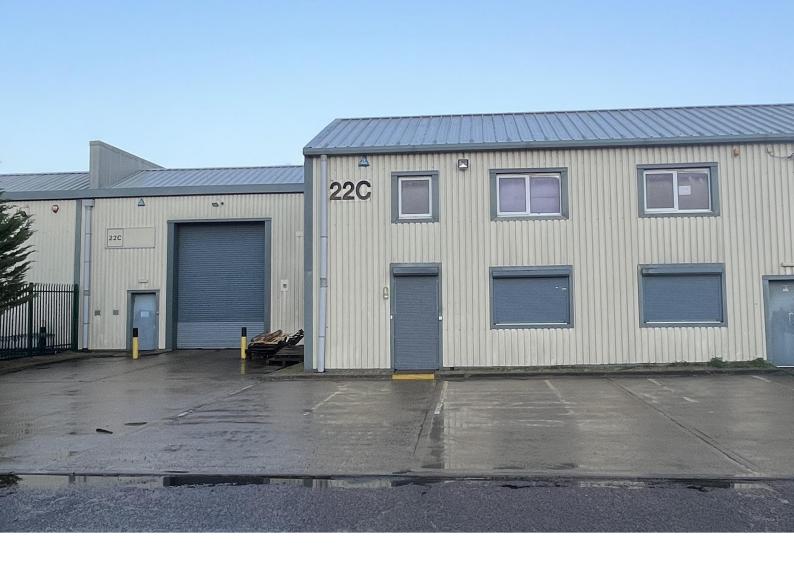

# Unit 22c, Park Avenue, Sundon Park Road, Luton, LU3 3BP

10,083 SqFt (936.71 SqM)

£100,000 per annum exclusive

- All mains services
- Three phase power
- Electric Roller shutter
- WC facilities and Kitchenette facilities

## **Description**

Semi-detached industrial/warehouse unit with offices.

Sodium lighting to warehouse.

Offices with carpets and suspended ceiling.

Car parking/Loading area to the front.

# **Specification**

Mains services
Three phase power
1 Electric roller shutters
Office space
WC facilities

Allocated car parking