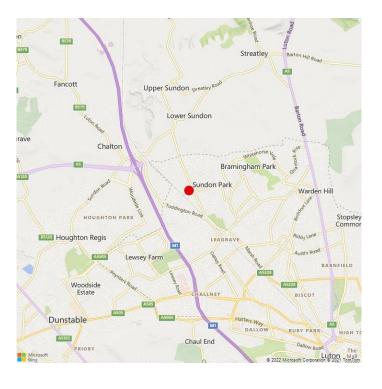

## Location

Park Avenue Industrial Estate is a well established industrial area of Luton. The estate is situated just off Sundon Park Road adjacent to Scott Road Industrial Estate. Junction 11a of the M1 Motorway is within 3 miles of the property. Luton Town Centre is within 6 miles. London Luton Airport within 6 miles.