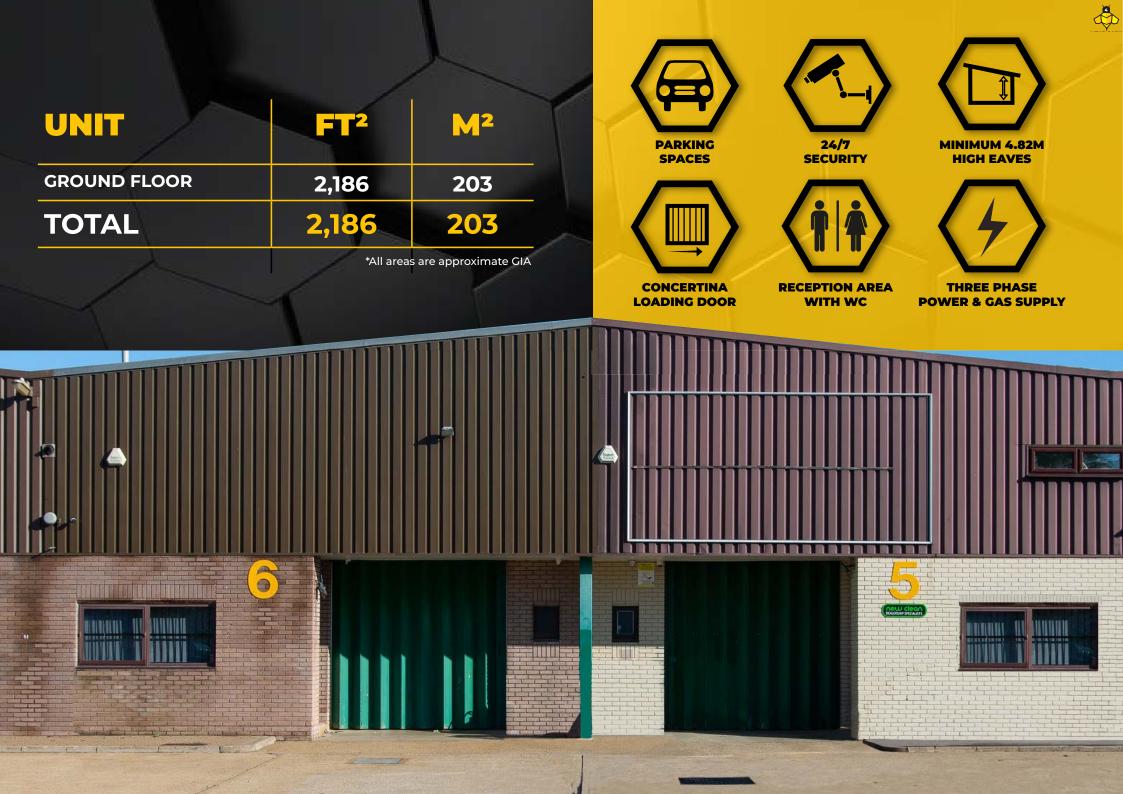

# **TO LET** 2,186 FT<sup>2</sup> (203 M<sup>2</sup>)

To be refurbished

Mead Park, River Way, Harlow CM20 2SE

London Liverpool Street). It has easy road transport links to the M11 and M25 and London Stansted Airport is just a 20 minutes drive away.

#### RENT

£30,000 per annum + VAT

#### **RATEABLE VALUE**

The unit has a Rateable Value of £21,750. Interested parties are advised to contact the Local Authority to determine the rates payable for the current financial year.

**EPC** D-88