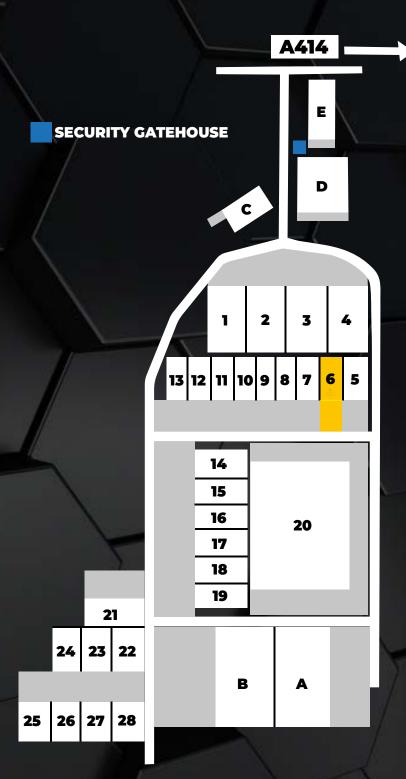

# **TO LET** 2,186 FT<sup>2</sup> (203 M<sup>2</sup>)



To be refurbished



Mead Park, River Way, Harlow CM20 2SE



London Liverpool Street). It has easy road transport links to the M11 and M25 and London Stansted Airport is just a 20 minutes drive away.

4.5 miles

M11

17 miles

Stansted

\*

1 mile

Harlow Mill







1.5 miles Harlow









### **NEARBY OCCUPIERS**

## amazon B&O currys KFC TESCO

#### TERMS

The property is available by the way of a new FRI lease on terms to be agreed. Please contact Knight Frank or Derrick Wade Waters for quoting price/terms.

#### RENT

£30,000 per annum + VAT

#### **RATEABLE VALUE**

The unit has a Rateable Value of £21,750. Interested parties are advised to contact the Local Authority to determine the rates payable for the current financial year.

**EPC** D-88



Tom Kennedy 07773 258 584 tom.kennedy@knightfrank.com Paul Mussi 07836 287 821 paul.mussi@knightfrank.com

Abigail Cunningham 07976 667 501 abigail.cunningham@knightfrank.com Derrick Wade Waters James Issako 01279 620 226 ji@dww.co.uk

Simon Beeton 01279 620 225 scb@dww.co.uk

Misrepresentation Act: (i) These particulars