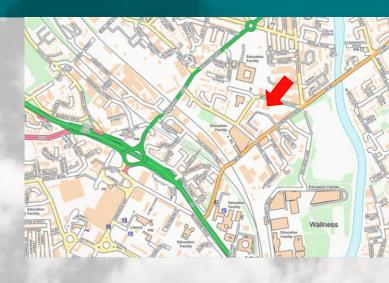

#### LOCATION

The property occupies a prominent position on the southern side of Broughton Road East in Salford, approximately 2.5 miles north west of Manchester City Centre. Junction 3 of the M602 motorway is within close proximity and provides easy access to the wider motorway network.