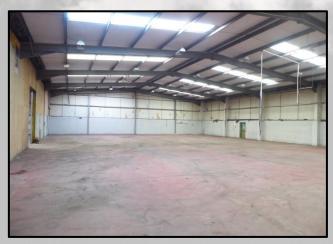

#### **DESCRIPTION**

The property comprises a modern detached double bay industrial/warehouse unit of steel portal frame construction with part brick part profile metal clad elevations beneath a pitched profile metal sheeting roof incorporating translucent panels.

Internally, the property is configured to provide industrial/warehouse accommodation with ancillary two storey offices. The internal specification of the warehouse briefly includes concrete floors, part painted brick part profile sheeting clad walls and surface mounted box lights.