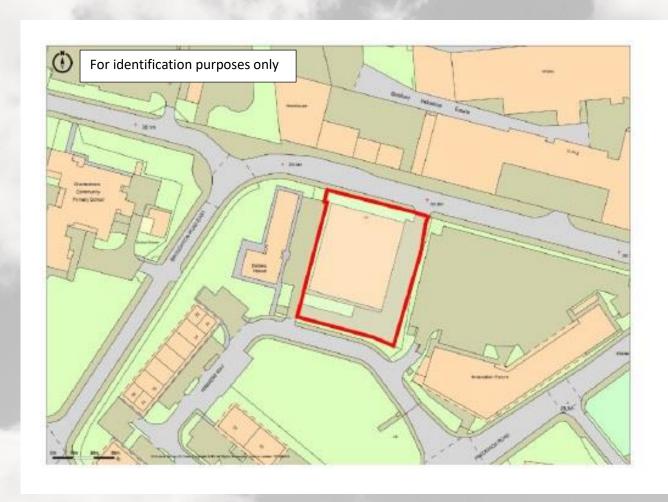

#### LOCATION

The property occupies a prominent position on the southern side of Broughton Road East in Salford, approximately 2.5 miles north west of Manchester City Centre. Junction 3 of the M602 motorway is within close proximity and provides easy access to the wider motorway network.