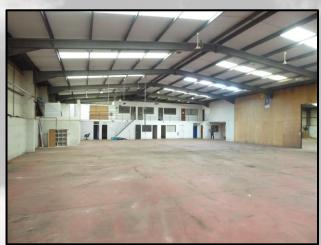

#### **DESCRIPTION**

The property comprises a modern detached double bay industrial/warehouse unit of steel portal frame construction with part brick part profile metal clad elevations beneath a pitched profile metal sheeting roof incorporating translucent panels.

Internally, the property is configured to provide industrial/warehouse accommodation with ancillary two storey offices. The internal specification of the warehouse briefly includes concrete floors, part painted brick part profile sheeting clad walls and surface mounted box lights.