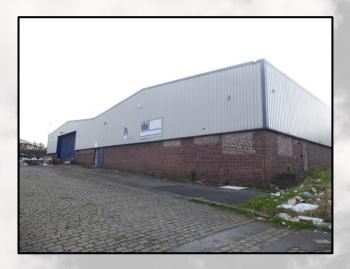

#### **DESCRIPTION**

The property comprises a modern detached double bay industrial/warehouse unit of steel portal frame construction with part brick part profile metal clad elevations beneath a pitched profile metal sheeting roof incorporating translucent panels.