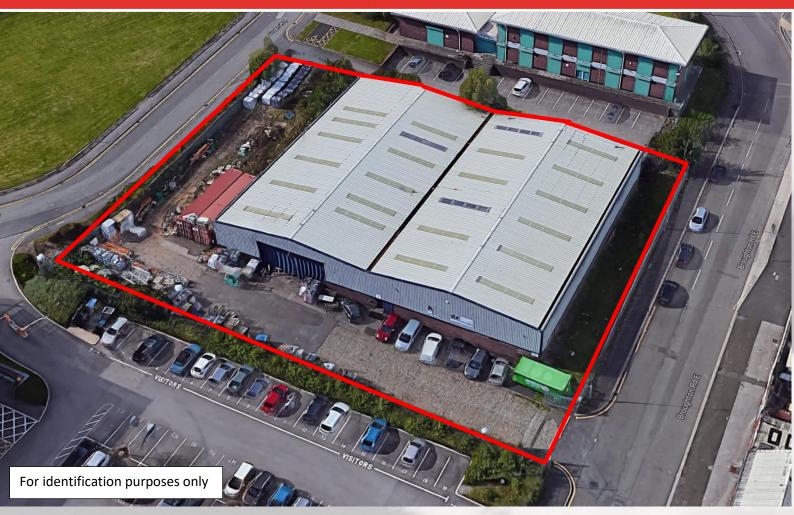

# MODERN DETACHED INDUSTRIAL/WAREHOUSE UNIT 1,691.6m<sup>2</sup> (18,209 sq ft)

21 BROUGHTON ROAD EAST SALFORD MANCHESTER M6 6GL

- Secure Self Contained Site
- Dedicated loading area and car parking
- 5.5m eaves height
- Close proximity to Junction 3 of the M602 motorway

#### **DESCRIPTION**

The property comprises a modern detached double bay industrial/warehouse unit of steel portal frame construction with part brick part profile metal clad elevations beneath a pitched profile metal sheeting roof incorporating translucent panels.

#### **ACCOMMODATION**

Total Floor Area 1,691.6m<sup>2</sup> (18,209 sq ft)