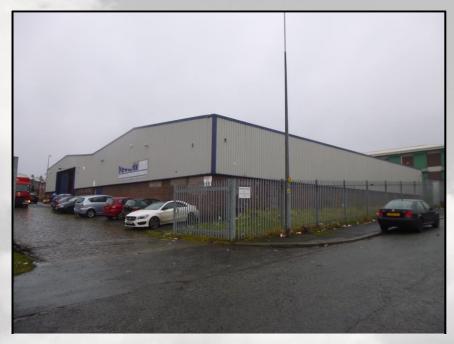

#### LOCATION

The property occupies a prominent position on the southern side of Broughton Road East in Salford, approximately 2.5 miles north west of Manchester City Centre. Junction 3 of the M602 motorway is within close proximity and provides easy access to the wider motorway network.

#### **DESCRIPTION**

The property comprises a modern detached double bay industrial/warehouse unit of steel portal frame construction with part brick part profile metal clad elevations beneath a pitched profile metal sheeting roof incorporating translucent panels.