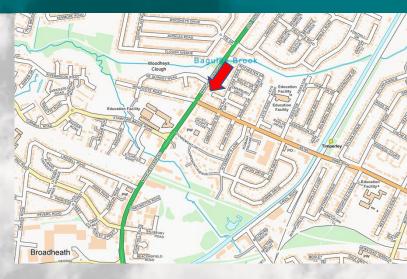

#### LOCATION

The property is positioned set back from Manchester Road (A56), approximately 1.4 miles north of Altrincham town centre. The property is positioned in a retail parade which includes Subway (adjacent) and other independent operators including a restaurant and beautician. Other properties nearby include RRG Toyota, Trafford College and an office park with operators including Lookers and Dulux. Motorway access is within 2.4 miles (M60, junction 7).