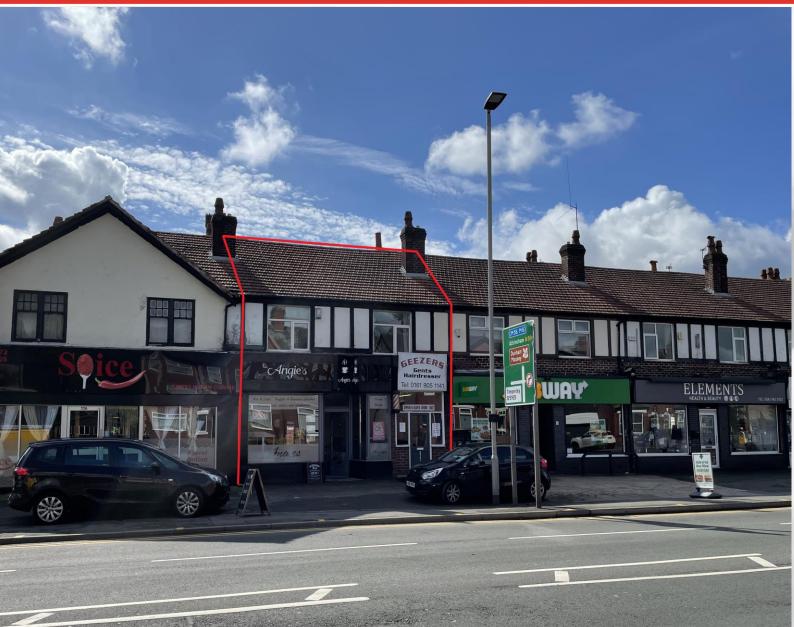

## MIXED USE, INCOME PRODUCING INVESTMENT

334 Manchester Road, Timperley, Altrincham, WA14 5NH

- Prominent roadside location
- Large residential catchment nearby
- Two shops with flat above producing an **income of £24,400pax**

#### DESCRIPTION

The property comprises a mixed use investment, comprising two retail units (334 and 334a) at ground level with a separately accessed, two bedroomed flat (334b) to the first floor. The property is constructed of brick elevations beneath a pitched roof. The retail units have single glazed timber shop fronts, whereas the apartment is majority UPVC double glazed. 334 and 334b Manchester Road both benefit from gas central heating.