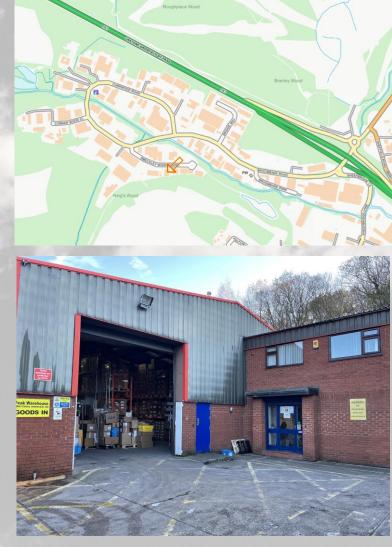

#### LOCATION

The property is positioned at the head of Smeckley Wood Close, off Broombank Road/Carrwood Road. The Unstone-Dronfield Bypass (A61) is within 0.8 miles and access to the motorway network is within approximately 9 miles (M1, Junction 30).

#### DESCRIPTION

The property comprises a semi-detached industrial unit of steel portal frame construction with a pitched roof (insulated, including rooflights). The property has a full height loading door to the side, and two storey office/amenity block which includes kitchenette and WC.