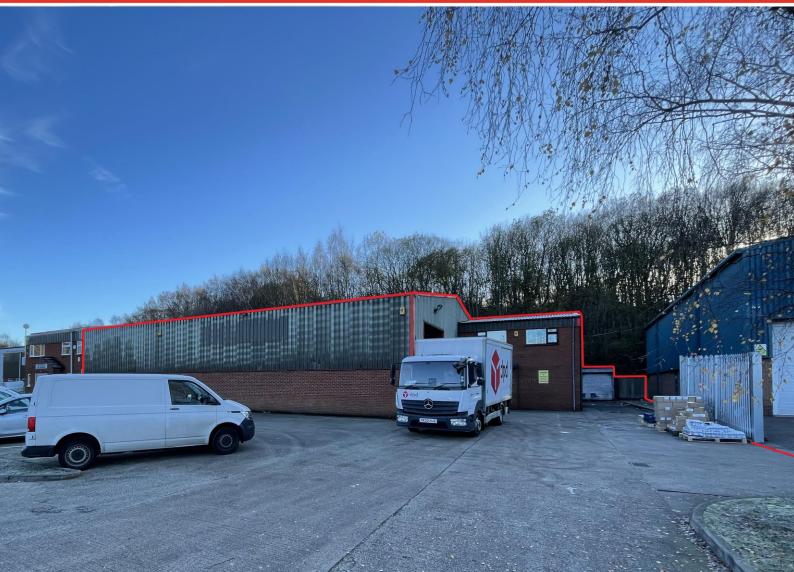

# FREEHOLD LIGHT INDUSTRIAL UNIT 455m<sup>2</sup> / 4,900ft<sup>2</sup>

Primewire Building Smeckley Wood Close, Chesterfield, S41 9PZ

- Freehold
- Double storey offices (c.10% office content)
- Concreted yard to the front and side for parking and/or storage

#### DESCRIPTION

The property comprises a semi-detached industrial unit of steel portal frame construction with a pitched roof (insulated, including rooflights). The property has a full height loading door to the side, and two storey office/amenity block which includes kitchenette and WC.