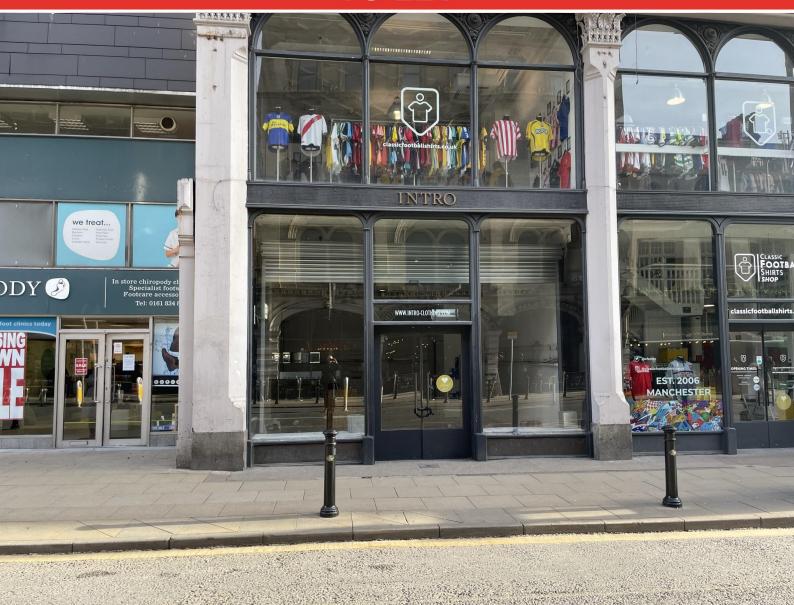

# **RETAIL PREMISES**

170.38M<sup>2</sup> (1,834 SQ FT)

Unit 4 (Former Intro)
Barton Arcade
Deansgate
Manchester M3 2BB

- Highly prominent position fronting Deansgate
- Suitable for a range of uses (STP)
- Close proximity to all city centre amenities including retail, bars, restaurants, hotels and transport links
- High footfall

#### Location

The property is situated in a highly prominent and sought after location fronting Deansgate, forming part of the well known historic shopping precinct of Barton Arcade.

The location is popular with retailers and restaurants with some well known operators in the immediate vicinity including Living Room, Botanist, Las Iguanas etc whilst the arcade is home to some quality independence retailers such as Pot Kettle Black, Jeffery West and Barber Barber. All city centre amenities including shops, bars, restaurants, hotels and transport links are within close proximity.

### Description

The property comprises a ground floor retail unit with additional lower ground floor space which would suit a variety of different uses (subject to planning).