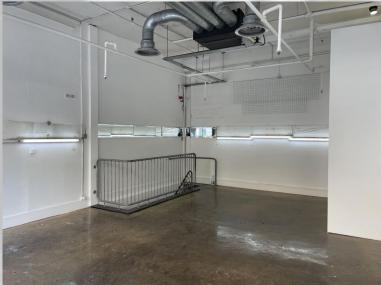

### Description

The property comprises a ground floor retail unit with additional lower ground floor space which would suit a variety of different uses (subject to planning).

#### **Accommodation**

We have been provided with following net internal areas:

Ground Floor 606ft<sup>2</sup> (56.30m<sup>2</sup>)
First Floor 1,228ft<sup>2</sup> (114.08m<sup>2</sup>)
Total 1,834ft<sup>2</sup> (170.38m<sup>2</sup>)