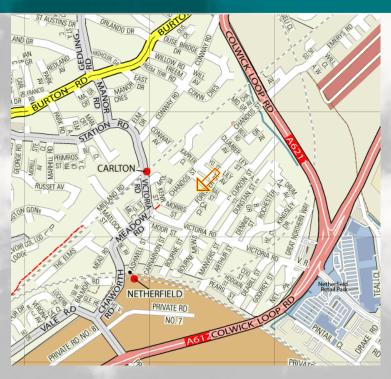

### **LOCATION**

The property is located on the west side of Forester Street close to its junction with Victoria Road in Netherfield, Nottingham. Nottingham City Centre is approx. 3 miles to the west. Netherfield and Carlton Train Stations are within close proximity.