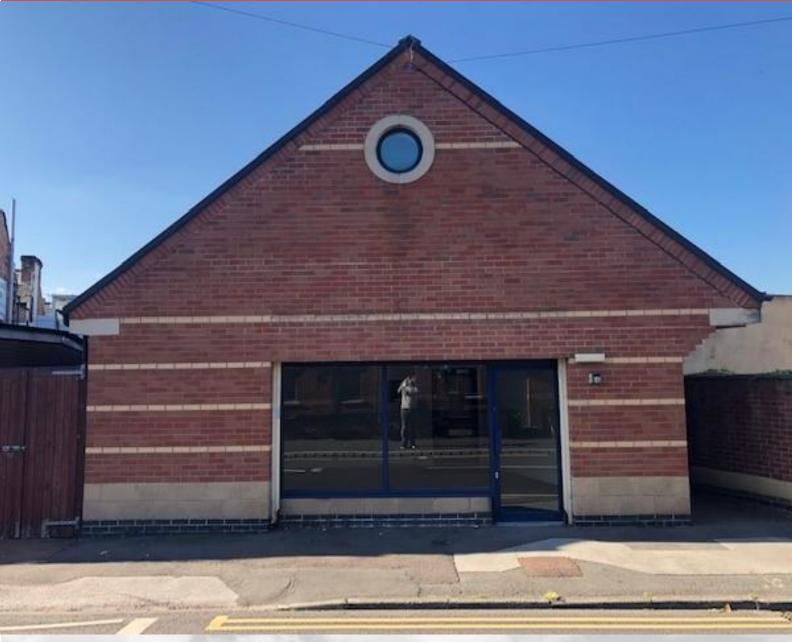

### **DESCRIPTION**

The property comprises a retail premises of brick construction beneath a pitched tiled roof with accommodation over ground and first floor.

Formerly used as a pharmacy, the property would suit a variety of other retail uses (STP).