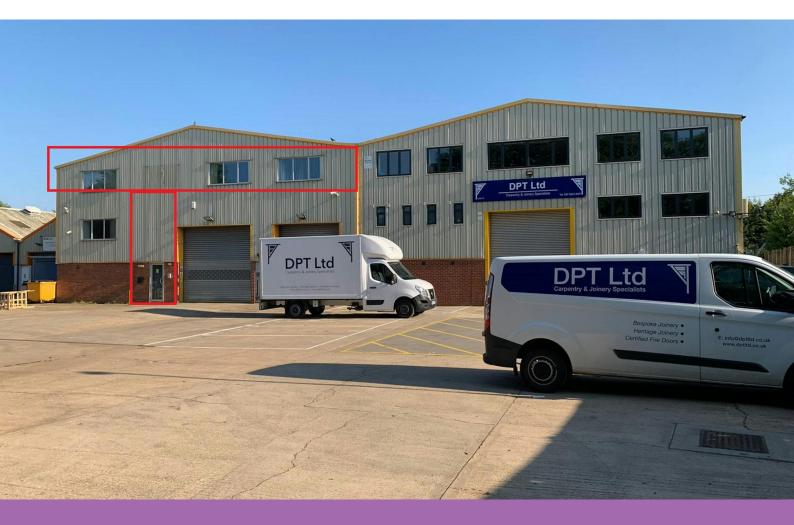

# First Floor, 10 Chancerygate Business Centre, Slough, SL3 7FL

#### Description

This well presented self contained office suite benefits from a main open plan area, a store room and additional separate meeting room. There is also a kitchen and WC. Amenities include comfort cooling, LED lighting, 3 parking spaces, 12 hour night security and a roller shutter to the front door.

#### Location

Chancery Gate Business Centre is located a short drive to Langley town centre & rail station and junction 5 of the M4 and the national motorway network & Heathrow airport. Slough town centre is also approximately 10 minutes drive.