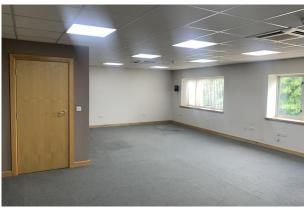

#### Description

This well presented self contained office suite benefits from a main open plan area, a store room and additional separate meeting room. There is also a kitchen and WC. Amenities include comfort cooling, LED lighting, 3 parking spaces, 12 hour night security and a roller shutter to the front door.