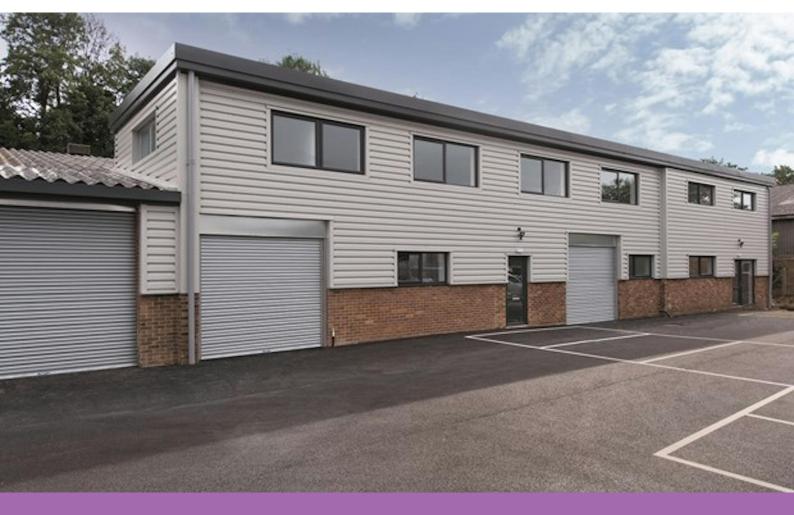

## Unit 2

Reform Trade Park, Reform Road, Maidenhead, SL6 8BY

Industrial

## TO LET

4,807 sq ft

(446.58 sq m)

- Immediate Occupation
- 3 Phase power
- Steel Portal Frame Warehouse with Electric Roller Shutter Door
- Large forecourt with parking
- Office & showroom areas
- Great access to A4 and M4

#### Description

A well presented trade counter unit with a large warehouse benefitting from a purpose built ground floor showroom and first floor offices. Reform Trade Park consists of 4 units that were comprehensively refurbished & upgraded in 2018. There is a large car park to the front with ample room for parking and loading. Specification includes, electric roller shutter door, loading bay, warehouse (with cooling), ground floor showroom, first floor offices and 3 phase power.