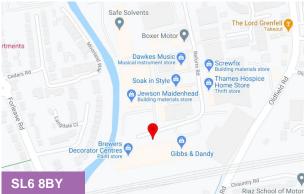

#### Location

Set in an established industrial location to the east of Maidenhead town centre with all its amenities, including the station, within walking distance. There is direct access onto to A4 from Reform Road. J8/9 of the M4 motorway are approx. 1.5 miles drive. Nearby occupiers include Toolstation, Jewsons, Screwfix and Gibbs & Dandy.