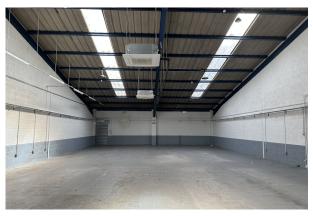

#### Description

A well presented trade counter unit with a large warehouse benefitting from a purpose built ground floor showroom and first floor offices. Reform Trade Park consists of 4 units that were comprehensively refurbished & upgraded in 2018. There is a large car park to the front with ample room for parking and loading. Specification includes, electric roller shutter door, loading bay, warehouse (with cooling), ground floor showroom, first floor offices and 3 phase power.