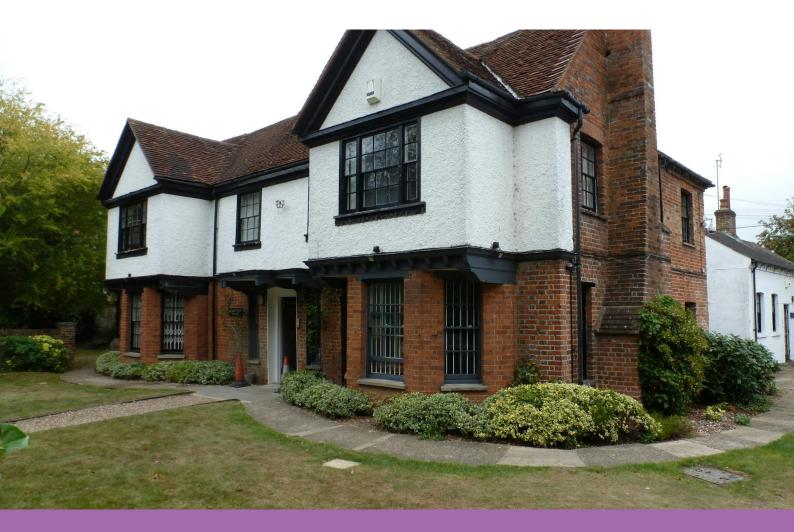

## Room 9

Brightwell Grange, Burnham, Slough, SL1 8DF

Office TO LET

#### Description

This character office building provides a variety of small offices in a green setting. There is a reception which is operated between 9am-5pm Monday to Thursday. The available office suite is situated on the first floor and benefits from excellent natural daylight, wall-mounted power and data points, gas central heating and shared WC and kitchen facilities. There is a large car park plus overflow parking.

#### Location

Brightwell Grange is an attractive period property set in private grounds approximately 1 mile from Burnham village centre. Burnham is located between Maidenhead and Slough, on the A4, which provides access onto the M4. Heathrow airport is approximately an 8 mile drive. Burnham Rail Station (Crossrail) provides services to Reading and London Paddington.