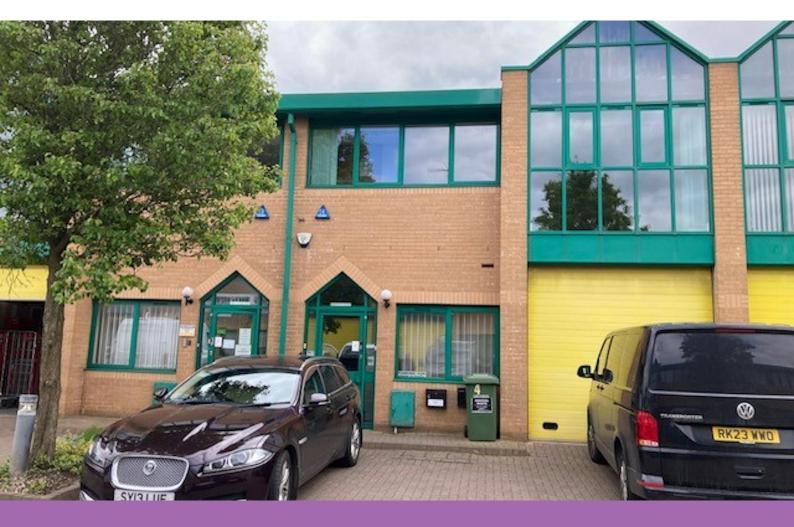

## 1st Fl. Office

4 Brickfields Industrial Park, Kiln Lane, Bracknell, RG12 1NQ

Office

### 1st Fl. Office, 4 Brickfields Industrial Park, Kiln Lane, Bracknell, RG12 1NQ

#### Description

This first floor office offers open plan space with Kitchen & WC. Fully carpeted with suspended ceiling and recessed lighting.

Heating included in the Rent. 2 Allocated Parking Spaces