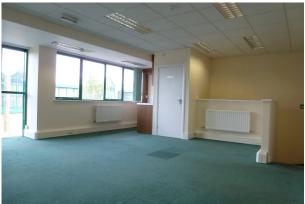

#### Description

This first floor office offers open plan space with Kitchen & WC. Fully carpeted with suspended ceiling and recessed lighting.

Heating included in the Rent. 2 Allocated Parking Spaces