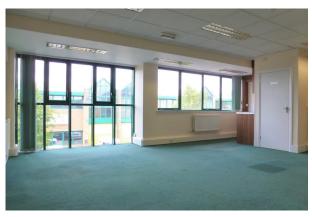

#### Description

This first floor office offers open plan space with Kitchen & WC. Fully carpeted with suspended ceiling and recessed lighting.

Heating included in the Rent. 2 Allocated Parking Spaces