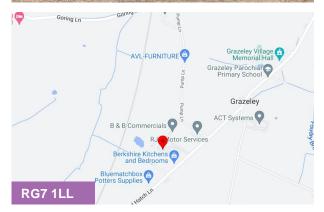

## **New Unit**

Thurley Farm Business Units, Pump Lane, Reading, RG7 1LL

Industrial

#### Location

The property is very well located just a few minutes drive south of Reading and Junction 11 on the M4 which then provides excellent access to the motorway networks for London, Heathrow and the South West. The A33 dual carriageway also provides good access southwards to the M3 at Hook or Basingstoke.