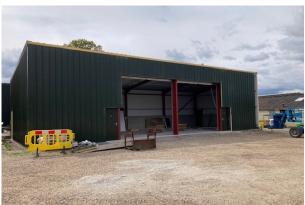

# TO LET

856 sq ft

(79.53 sq m)

- Brand New Industrial Unit on Established, Rural Business Site
- Located close to Junction 11 of M4 & Hook/Basingstoke
  Junctions on M3
- Electric Roller Shutter Door
- 3 Phase Electricity, LED Lighting, Water Supply
- Security Gates & CCTV on Site

#### Description

This newly constructed warehouse has been divided into 2 separate units. They offer Electric Roller Shutter Doors, LED Lighting, Water and option for the tenant to install a kitchenette and/or WC. There is generous parking with easy loading access. The Units benefit from 3 phase electricity, communal WCs, Security Gates & CCTV for the site

#### **Specification**

Height: 5.3m at Front to 4.6m to Rear

Width: 10.5m Depth: 7.6m

Electric Roller Shutter Door:

Width: 4.78m Height: 4.28m