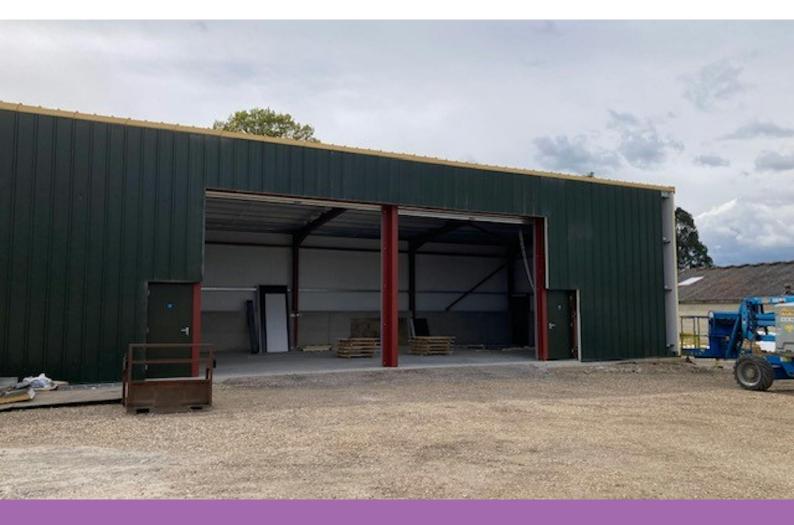

# TO LET

856 sq ft

(79.53 sq m)

- Brand New Industrial Unit on Established, Rural Business Site
- Located close to Junction 11 of M4 & Hook/Basingstoke
  Junctions on M3
- Electric Roller Shutter Door
- 3 Phase Electricity, LED Lighting, Water Supply
- Security Gates & CCTV on Site

#### Description

This newly constructed warehouse has been divided into 2 separate units. They offer Electric Roller Shutter Doors, LED Lighting, Water and option for the tenant to install a kitchenette and/or WC. There is generous parking with easy loading access. The Units benefit from 3 phase electricity, communal WCs, Security Gates & CCTV for the site

#### **Specification**

Height: 5.3m at Front to 4.6m to Rear

Width: 10.5m Depth: 7.6m

Electric Roller Shutter Door:

Width: 4.78m Height: 4.28m