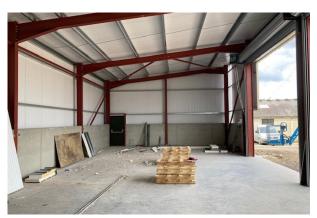

# TO LET

856 sq ft

(79.53 sq m)

- Brand New Industrial Unit on Established, Rural Business Site
- Located close to Junction 11 of M4 & Hook/Basingstoke
  Junctions on M3
- Electric Roller Shutter Door
- 3 Phase Electricity, LED Lighting, Water Supply
- Security Gates & CCTV on Site

#### Description

This newly constructed warehouse has been divided into 2 separate units. They offer Electric Roller Shutter Doors, LED Lighting, Water and option for the tenant to install a kitchenette and/or WC. There is generous parking with easy loading access. The Units benefit from 3 phase electricity, communal WCs, Security Gates & CCTV for the site

#### **Specification**

Height: 5.3m at Front to 4.6m to Rear

Width: 10.5m Depth: 7.6m

Electric Roller Shutter Door:

Width: 4.78m Height: 4.28m