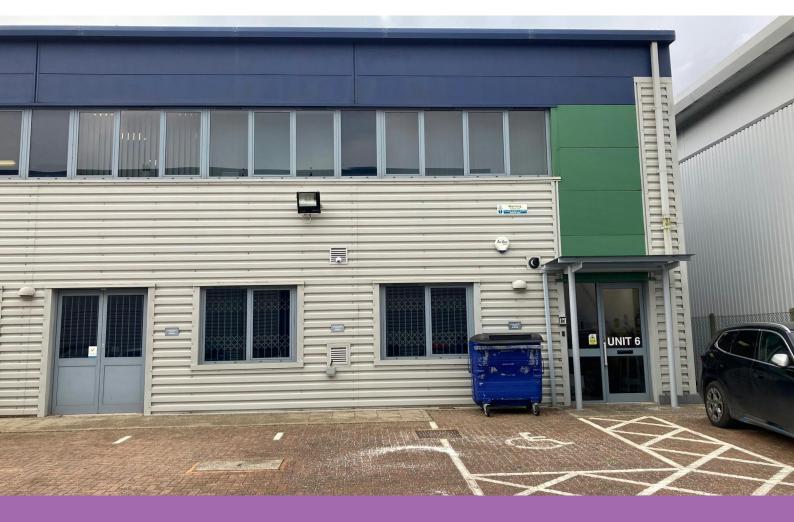

#### Description

These Units are set on a vibrant Business Estate in the Centre of Wokingham's Commercial District. The Ground floors offer the flexibility of mixed use such as Light Industrial, Storage and Office space.

Unit 6 - The recently refurbished First floor Office is largely open plan with a meeting room, WCs and well equipped Kitchen & Break Out space. There is LED lighting and Security Access System. Good ratio of allocated parking in front of the units.