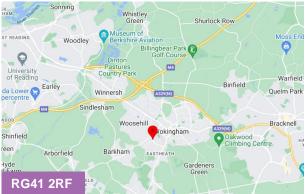

#### Location

Wokingham is located between Reading and Bracknell, with easy access J.10 of the M4 and J.3 of the M3. The well established estate is in the heart of the commercial district within easy walking of the town centre and approximately one mile from the train station. Trains run to Reading four times an hour, taking just 10 minutes and the journey to London Paddington is under an hour.