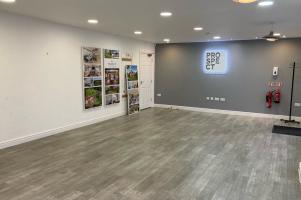

#### Description

This modern, ground floor retail premises benefits from a dual aspect frontage providing prominent visibility on the busy High Street. The unit comprises of retail space, rear kitchenette & WC. The premises benefits from 2 allocated parking spaces in a private car park to the rear and there is ample public parking nearby.

#### Accommodation

The accommodation comprises the following areas:

| Name   | sq ft | sq m  |
|--------|-------|-------|
| Ground | 562   | 52.21 |
| Total  | 562   | 52.21 |