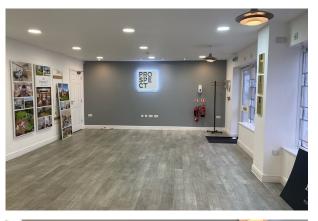

#### Description

This modern, ground floor retail premises benefits from a dual aspect frontage providing prominent visibility on the busy High Street. The unit comprises of retail space, rear kitchenette & WC. The premises benefits from 2 allocated parking spaces in a private car park to the rear and there is ample public parking nearby.

#### Accommodation

The accommodation comprises the following areas:

| Name   | sq ft | sq m  |
|--------|-------|-------|
| Ground | 562   | 52.21 |
| Total  | 562   | 52.21 |