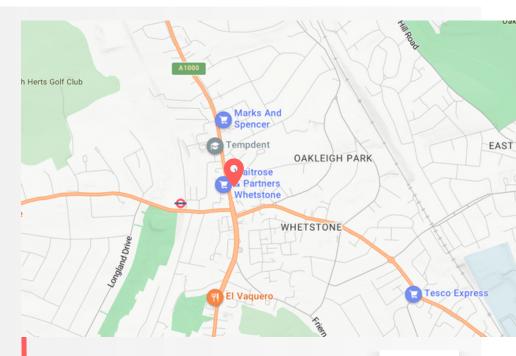

## Prime Shop to Let

On Whetstone High Road

## **Details**

- 1,000 1,500 Sq.ft
- New lease available
- Suitable for retail, restaurant, café or medical use
- Surrounding operators include Waitrose, Costa & Boots