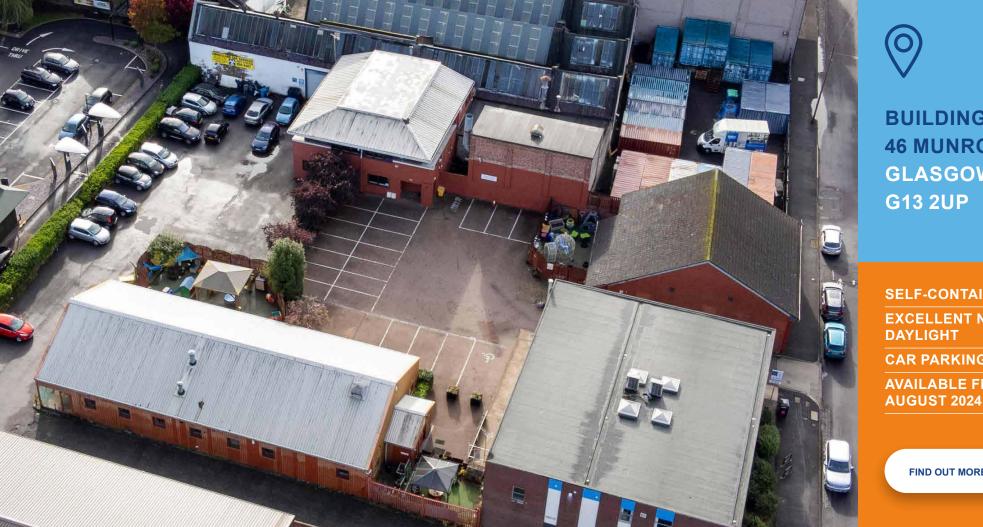

## **TO LET**

**SELF-CONTAINED OFFICE** BUILDING 2,619 SQ FT

**BUILDING 3 46 MUNRO PLACE GLASGOW** G13 2UP

SELF-CONTAINED **EXCELLENT NATURAL** DAYLIGHT CAR PARKING AVAILABLE AVAILABLE FROM

FIND OUT MORE AT RYDEN.CO.UK

#### LOCATION

The Property is located in Anniesland and only 5 miles from Glasgow City Centre. The subject is situated on Munro Place just off Great Western Road / A82.

Nearby amenities include Costa Drive Thru, McDonald's, Aldi, M&S Foodhall and The Gym Group.

#### DESCRIPTION

The property provides self contained accommodation with ample parking. Arranged over ground and 1st floors with excellent natural daylight the specification includes:

- Suspended ceiling with recessed lighting
- Double glazed opening windows
- Lift
- Kitchen and breakout area
- Gas Central Heating
- Signage opportunities
- · Carpeted floors
- Floor boxes (in part)
- Male, female and accessible toilet
- Shower

#### ACCOMMODATION

| TOTAL        | 2,619 SQ FT |
|--------------|-------------|
| GROUND FLOOR | 1,059 SQ FT |
| FIRST FLOOR  | 1,560 SQ FT |