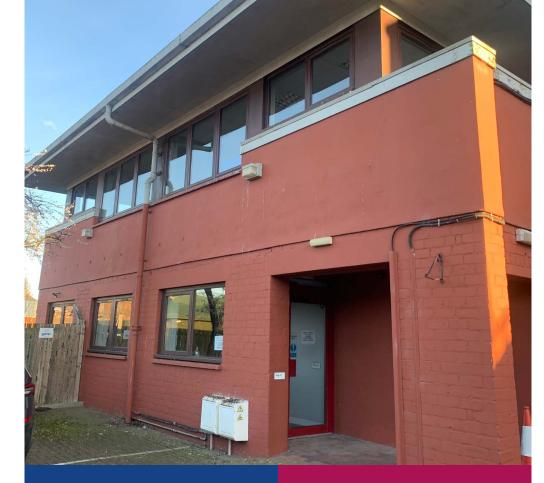

#### DESCRIPTION

The property provides self contained accommodation with ample parking. Arranged over ground and 1st floors with excellent natural daylight the specification includes:

- Suspended ceiling with recessed lighting
- Double glazed opening windows
- Lift
- Kitchen and breakout area
- Gas Central Heating
- Signage opportunities
- · Carpeted floors
- Floor boxes (in part)
- Male, female and accessible toilet
- Shower