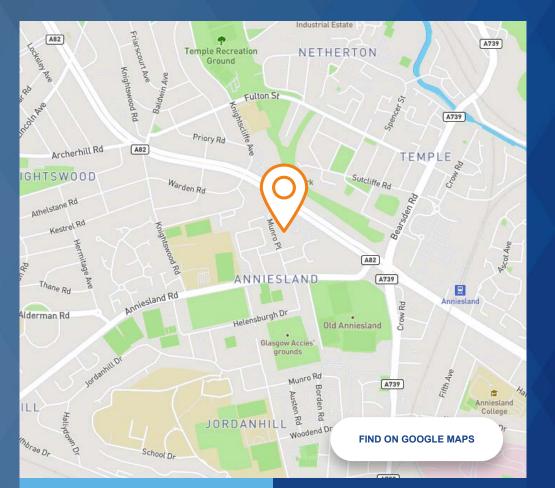

#### LOCATION

The Property is located in Anniesland and only 5 miles from Glasgow City Centre. The subject is situated on Munro Place just off Great Western Road / A82.

Nearby amenities include Costa Drive Thru, McDonald's, Aldi, M&S Foodhall and The Gym Group.