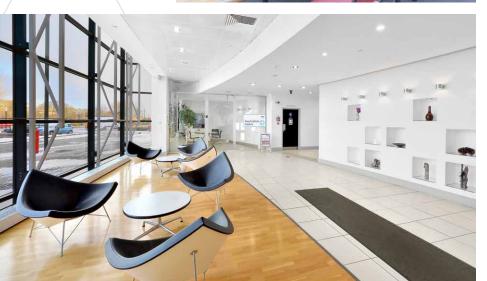

## EXISTING OFFICE & AMENITIES

### EXISTING OFFICE & REFURBISHMENT POTENTIAL

#### **~~~~~**

Office Suites up to 7,900 sq m (85,000 sq ft) are available.

Occupiers have the potential to occupy existing space on flexible terms or refurbishments can also be tailored to occupiers specific requirements. Further details on request.