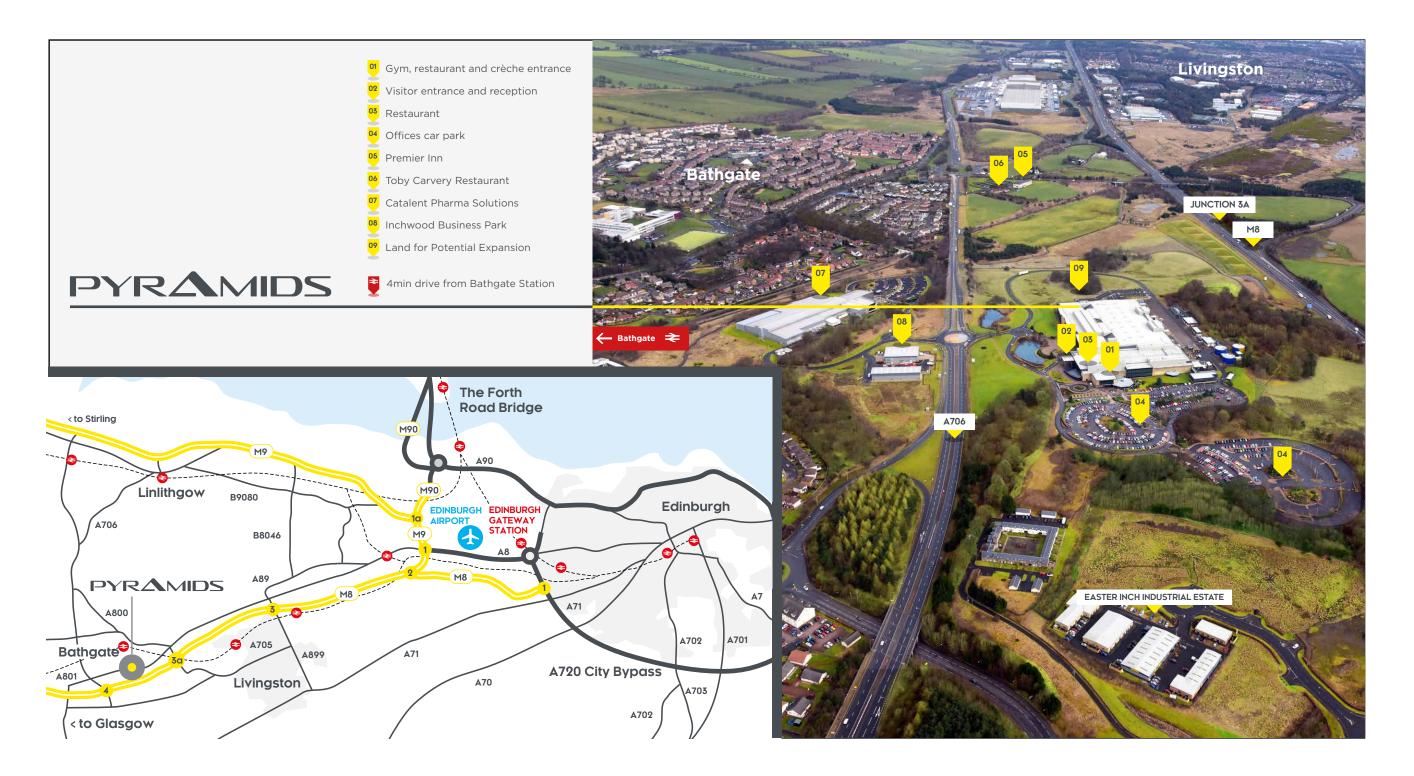

#### IT'S A BIG SPACE

Set in 93 landscaped acres, The Pyramids Business Park provides 207,067 sq ft of office accommodation and 137,941 sq ft of distribution space. This space can be adapted for different densities of occupation allowing for social distancing.

#### **AVOID THE COMMUTE**

And have a safe journey to the workplace via the M8 Motorway which runs along the southern border and connects Pyramids Business Park to Edinburgh and Glasgow city with the respective city centres 30 and 45 minutes from the Park.

#### THE BEST CONNECTIONS

Pyramids is located at junction 3 of the M8 motorway. The business park has onsite bus stops and is just 4mins from Bathgate rail station and 10 mins from Edinburgh International Airport.

#### FOR THE PEOPLE

Set in 93 landscaped acres the site has excellent on-site facilities, including a gym, childcare, restaurant, shower and changing room facilities and generous provision of cycle racks.