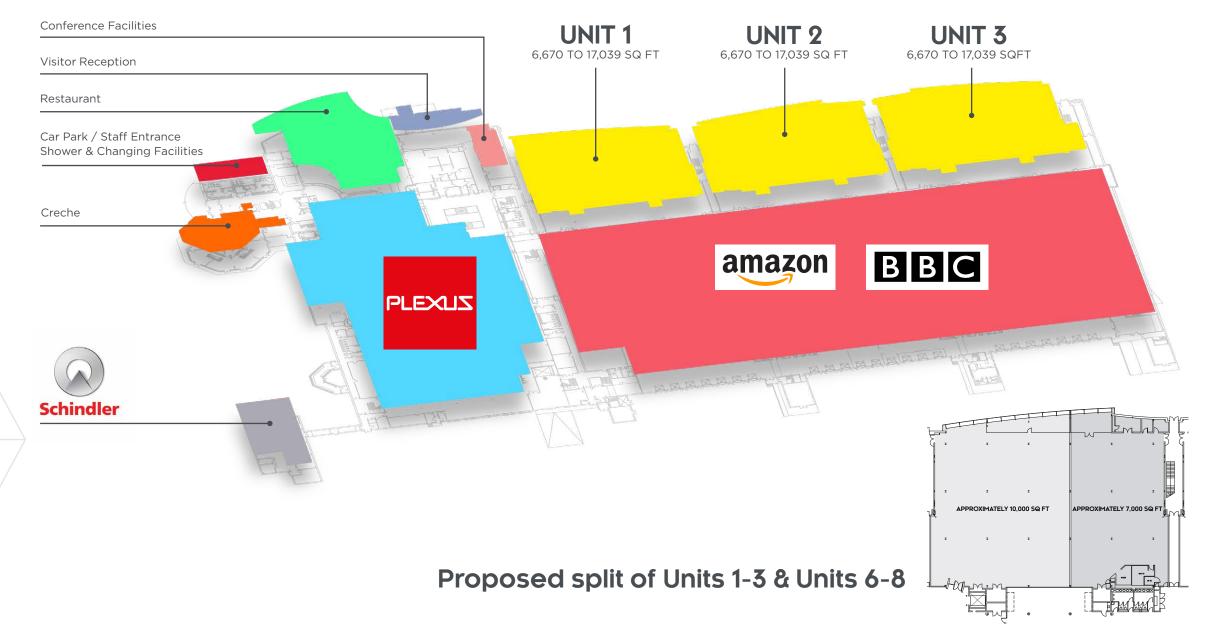

provision of cycle racks.

#### **FLEXIBILITY**

Space to suit all from Production to Office space and occupancy from 6 months to 5 years.

#### THE FUTURE

Plans for a £25 Million Studio have secured planning approval for 11,148 sq m of accommodation for film, studio and stage developments. More details are available.







## EXISTING OFFICE & AMENITIES











### EXISTING OFFICE & REFURBISHMENT POTENTIAL

#### **~~~~~**

Office Suites up to 7,900 sq m (85,000 sq ft) are available.

Occupiers have the potential to occupy existing space on flexible terms or refurbishments can also be tailored to occupiers specific requirements. Further details on request.



POTENTIAL NEW ENTRANCE & START OF STREET TO OTHER SUITES









# **GROUND FLOOR**

 $\diamond \diamond \diamond \diamond$ 



# **FIRST FLOOR**





## CONTACT FOR MORE INFORMATION

Peter l'Anson E peter.i'anson@ryden.co.uk T 0131 473 3233 M 07785 970 678 Craig Watson E craig.watson@eu.jll.com T 0131 301 6711 M 07739 299 532

Ryden

#### LONDON + REGIONAL PROPERTIES

The Agents for themselves and for the vendors or lessors of this property whose agents they are give notice that: (i) the particulars are set out as a general outline only for the guidance of intending purchasers or lessees, and do not constitute, nor constitute part of an offer or contract; (ii) all descriptions, dimensions, references to condition and necessary permissions for use and occupation, and other details are given in good faith and are believed to be correct but any intending purchasers or tenants should not rely on them as statements o