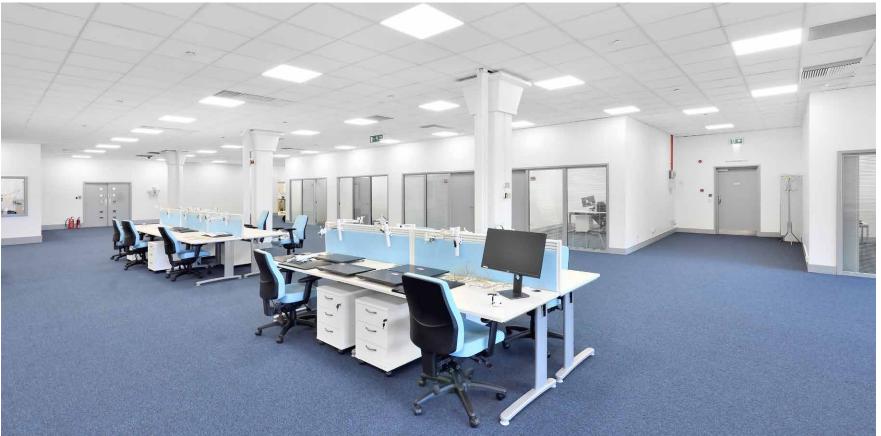

#### IT'S A BIG SPACE

Set in 93 landscaped acres, The Pyramids Business Park provides 207,067 sq ft of office accommodation and 137,941 sq ft of distribution space. This space can be adapted for different densities of occupation allowing for social distancing.

#### **~~~~~**

Office Suites up to 7,900 sq m (85,000 sq ft) are available.

Occupiers have the potential to occupy existing space on flexible terms or refurbishments can also be tailored to occupiers specific requirements. Further details on request.