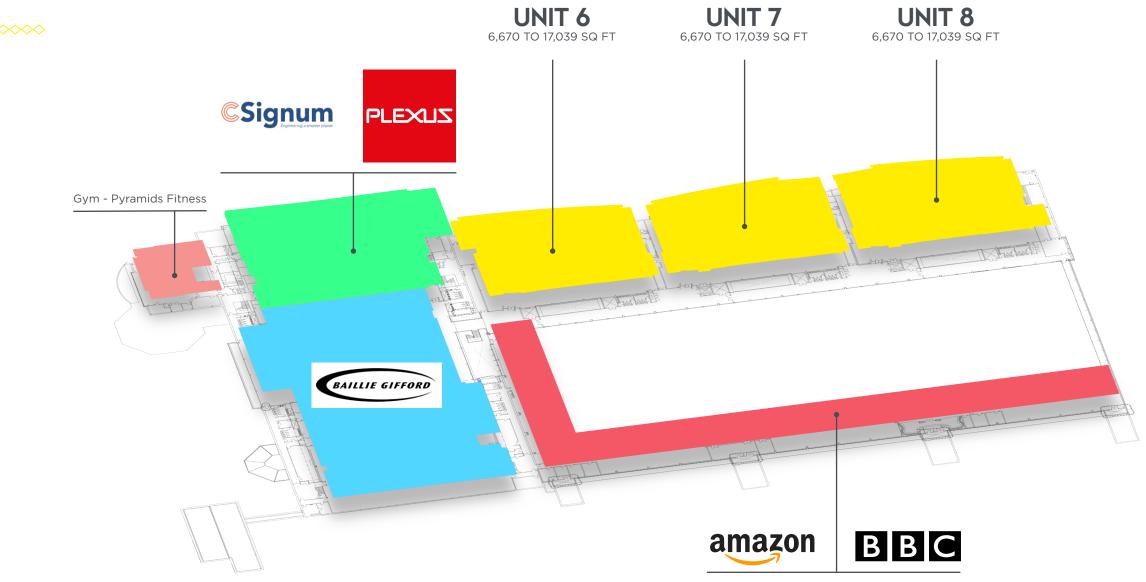

cks.

#### **FLEXIBILITY**

Space to suit all from Production to Office space and occupancy from 6 months to 5 years.

#### THE FUTURE

Plans for a £25 Million Studio have secured planning approval for 11,148 sq m of accommodation for film, studio and stage developments. More details are available.







## EXISTING OFFICE & AMENITIES











### EXISTING OFFICE & REFURBISHMENT POTENTIAL

#### **~~~~~**

Office Suites up to 7,900 sq m (85,000 sq ft) are available.

Occupiers have the potential to occupy existing space on flexible terms or refurbishments can also be tailored to occupiers specific requirements. Further details on request.



POTENTIAL NEW ENTRANCE & START OF STREET TO OTHER SUITES









# **GROUND FLOOR**

 $\diamond \diamond \diamond \diamond$ 



# **FIRST FLOOR**





## CONTACT FOR MORE INFORMATION

Peter l'Anson E peter.i'anson@ryden.co.uk T 0131 473 3233 M 07785 970 678 Craig Watson E craig.watson@eu.jll.com T 0131 301 6711 M 07739 299 532

Ryden

#### LONDON + REGIONAL PROPERTIES

The Agents for themselves and for the vendors or lessors of this property whose agents they are give notice that: (i) the particulars are set out as a general outline only for the guidance of intending purchasers or lessees, and do not constitute, nor constitute part of an offer or contract; (ii) all descriptions, dimensions, references to condition and necessary permissions for use and occupation, and other details are given in good faith and are believed to be correct but any intending purchasers or tenants should not rely on them as statements or representations of