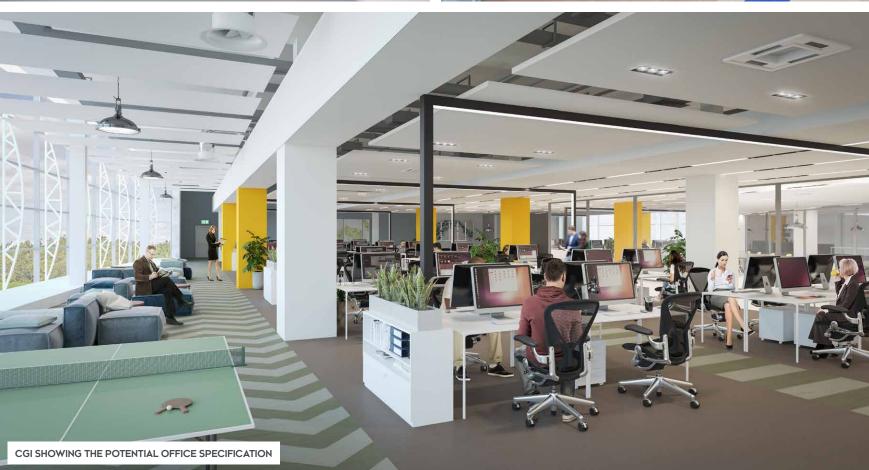

### EXISTING OFFICE & REFURBISHMENT POTENTIAL

#### **~~~~~**

Office Suites up to 7,900 sq m (85,000 sq ft) are available.

Occupiers have the potential to occupy existing space on flexible terms or refurbishments can also be tailored to occupiers specific requirements. Further details on request.