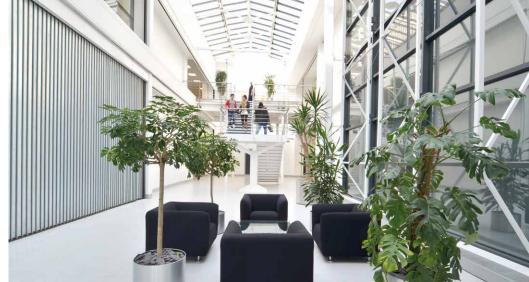

#### IT'S A BIG SPACE

Set in 93 landscaped acres, The Pyramids Business Park provides 207,067 sq ft of office accommodation and 137,941 sq ft of distribution space. This space can be adapted for different densities of occupation allowing for social distancing.

#### FOR THE PEOPLE

Set in 93 landscaped acres the site has excellent on-site facilities, including a gym, childcare, restaurant, shower and changing room facilities and generous provision of cycle racks.