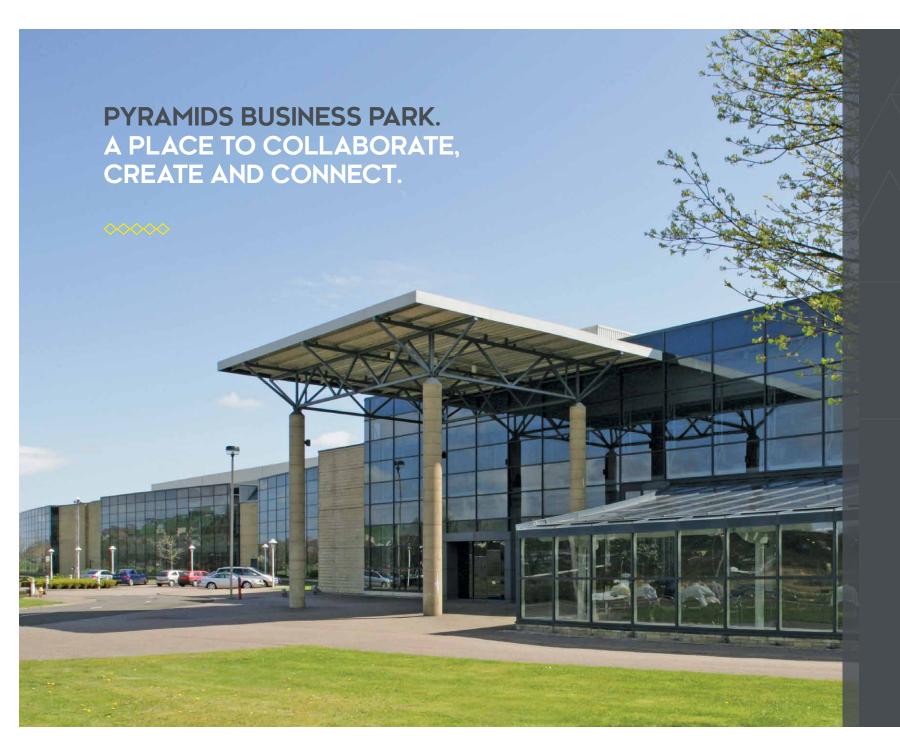

#### IT'S A BIG SPACE

Set in 93 landscaped acres, The Pyramids Business Park provides 207,067 sq ft of office accommodation and 137,941 sq ft of distribution space. This space can be adapted for different densities of occupation allowing for social distancing.