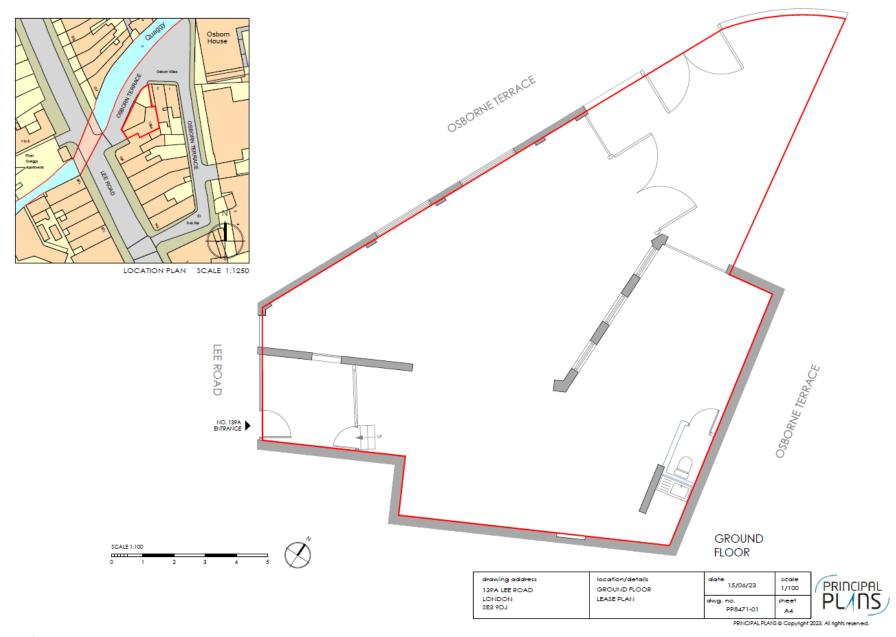

| Location:       | Situated just off Lee Rd on the corner of Osborne Terrace close to the intersection with Eltham Rd. The workshops are at the end of a small retail shopping parade serving the densely populated residential area nearby. Blackheath Village lies approximately 0.8 miles to the northeast and Lewisham centre 0.5 miles to the north-west.                                                                                                           |
|-----------------|-------------------------------------------------------------------------------------------------------------------------------------------------------------------------------------------------------------------------------------------------------------------------------------------------------------------------------------------------------------------------------------------------------------------------------------------------------|
| Description:    | <ul> <li>A single storey building made up of three separate motor repair workshops plus yard with vehicular access.</li> <li>Subject to planning, the site is considered suitable as a residential development site.</li> <li>Potential for residential development (StoP)</li> <li>Long established business trading as Heathside Garage</li> <li>Single Storey Building 1,500 sq ft,+ yard 375 sq ft</li> <li>Would make good MOT centre</li> </ul> |
| Business Rates: | Interested parties are advised to make their own enquiries to the local authority, being the Royal Borough of Greenwich.                                                                                                                                                                                                                                                                                                                              |
| Terms:          | The premises are to be sold unconditionally with vacant possession.<br>Subject to planning offers will not be entertained                                                                                                                                                                                                                                                                                                                             |
| VAT:            | Not applicable.                                                                                                                                                                                                                                                                                                                                                                                                                                       |
| Legal Fees:     | Each party to bear their own legal costs.                                                                                                                                                                                                                                                                                                                                                                                                             |
| Viewing:        | Strictly via appointment through sole agents<br>JOHN PAYNE COMMERCIAL 020 8852 6125<br>UNDER NO CIRCUMSTANCES SHOULD DIRECT APPROACHES BE<br>MADE AT THE PREMISES                                                                                                                                                                                                                                                                                     |

#### PDF floor plan available upon request