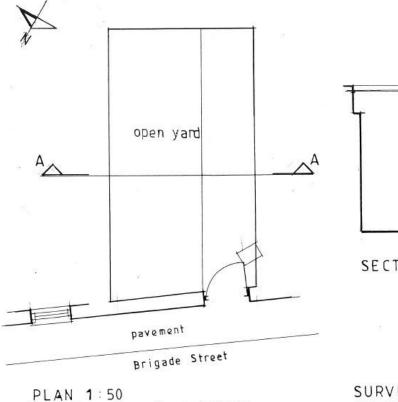

| Location:           | The property is located in the heart of Blackheath Village a residential<br>suburb in South-East London within two London Boroughs being Royal<br>Greenwich and Lewisham. Brigade Street is an attractive narrow cobbled<br>street now adopted by the Local Authority.<br>The Heath still dominates but the village is the main commercial centre of<br>Blackheath retaining its village appeal with most of the retail uses local in<br>nature and comprising not only an eclectic mix of retail shops but also a large<br>contingent of restaurants and cafes. |
|---------------------|------------------------------------------------------------------------------------------------------------------------------------------------------------------------------------------------------------------------------------------------------------------------------------------------------------------------------------------------------------------------------------------------------------------------------------------------------------------------------------------------------------------------------------------------------------------|
|                     | The nearest railway station is Blackheath which is just a short walk away providing fast and frequent services into London Charing Cross, Cannon Street and Victoria.                                                                                                                                                                                                                                                                                                                                                                                            |
| Description:        | The subject site is within the Blackheath Conservation Area and is a rectangular plot having a total area of approximately 21.42 sq m (230 sq ft) with planning consent for a single storey office with kitchen and WC facilities. (London Borough of Lewisham Application No. DC/21/121093).                                                                                                                                                                                                                                                                    |
| Planning Authority: | London Borough of Lewisham.                                                                                                                                                                                                                                                                                                                                                                                                                                                                                                                                      |
| Terms:              | Vacant site.                                                                                                                                                                                                                                                                                                                                                                                                                                                                                                                                                     |
| VAT:                | VAT is not applicable.                                                                                                                                                                                                                                                                                                                                                                                                                                                                                                                                           |
| Legal Fees:         | Each party to bear their own legal costs.                                                                                                                                                                                                                                                                                                                                                                                                                                                                                                                        |
| Viewing:            | Strictly via appointment through sole agents<br>JOHN PAYNE COMMERCIAL 020 8852 6125                                                                                                                                                                                                                                                                                                                                                                                                                                                                              |

NORTH ELEVATION to Brigade Street

METRES

SURVEY AS EXISTING, NELSONS ARCHWAY, BRIGADE STREET, BLACKHEATH. Drg.no. 2027/01 Nov. 2020