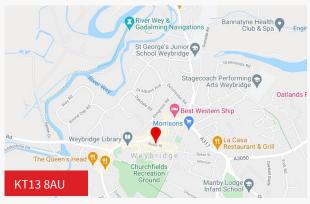

## Location

The property is located in a prominent trading position in Baker Street, which is conveniently situated in the centre of the town close to the junction of Church Street and High Street, the town's main retail thoroughfare, which includes various retailers such as W H Smith, Boots and Waitrose.

Junction 11 of the M25 motorway is approximately 3 miles away providing good access to both Heathrow and Gatwick Airports and the motorway network.

Weybridge mainline railway station provides access to London Waterloo with a journey time of approximately 30 minutes.