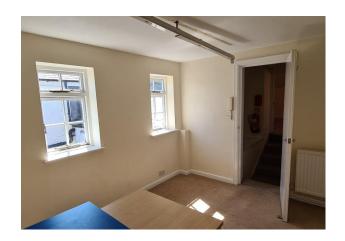

#### Description

The property is self contained and laid out over three floors, benefiting from private WC/kitchenette facilities, gas fired central heating and commercial lighting.

#### Accommodation

The accommodation comprises of the following Net Internal Areas:

|                      | sq ft | sq m  |
|----------------------|-------|-------|
| Ground - Kitchenette | 39    | 3.62  |
| 1st                  | 467   | 43.39 |
| 2nd                  | 286   | 26.57 |