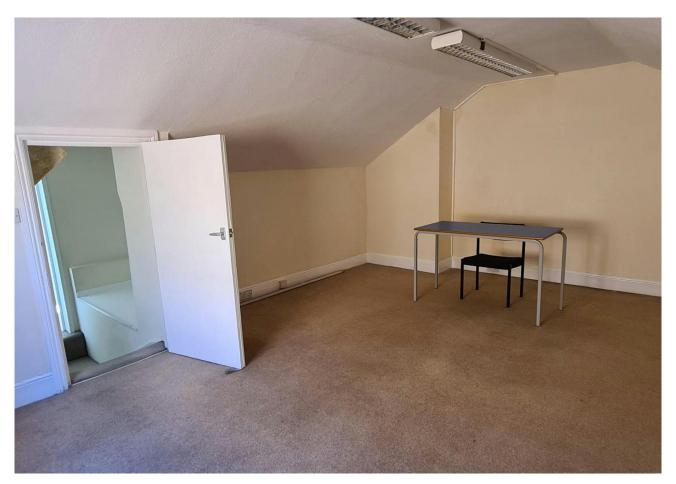

#### Description

The property is self contained and laid out over three floors, benefiting from private WC/kitchenette facilities, gas fired central heating and commercial lighting.

#### Accommodation

The accommodation comprises of the following Net Internal Areas:

|                      | sq ft | sq m  |
|----------------------|-------|-------|
| Ground - Kitchenette | 39    | 3.62  |
| 1st                  | 467   | 43.39 |
| 2nd                  | 286   | 26.57 |