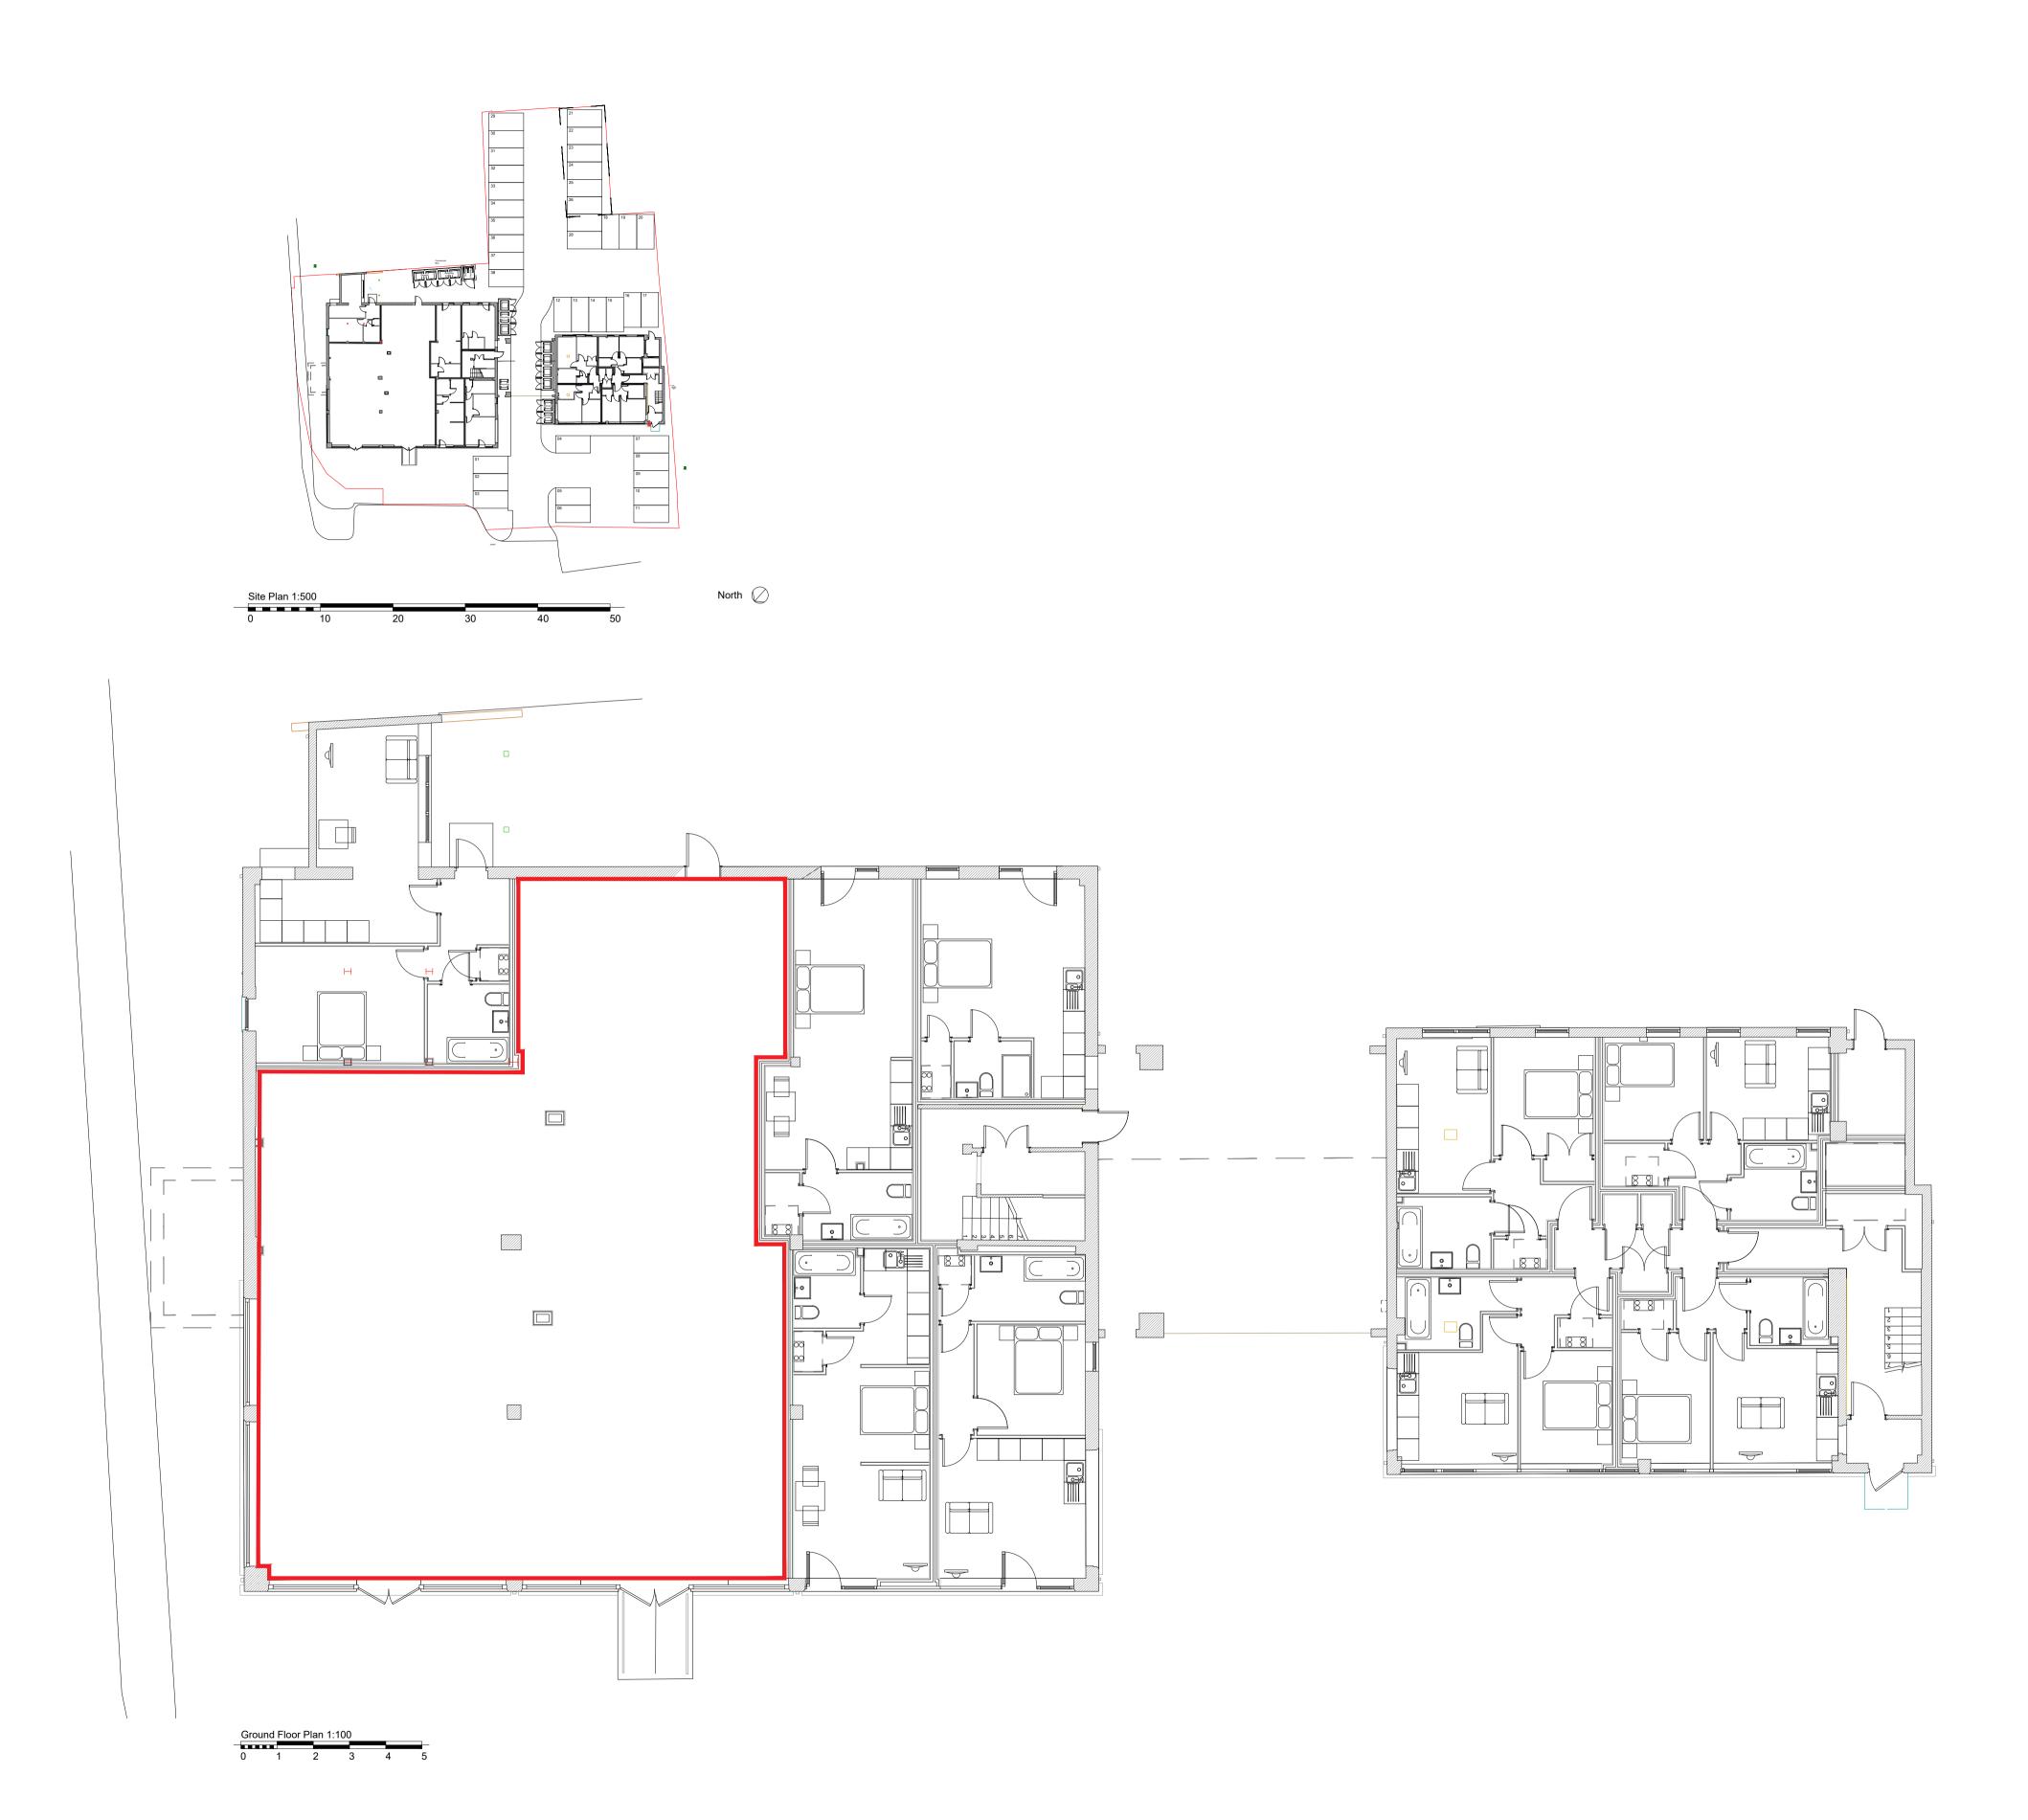

| 18/11/2021 |
|------------|
| Date       |
|            |
|            |

Lease Plan

Crownage

Project:

Krome Technologies Station Road Addlestone Surrey KT15 2PS

Drawing Title: Commercial Lease Plan

692-L01

Revision: Drawn by: WRS Chkd by: Project no: 692 Scale: 1:100, 1:500 @ A1

SKARCHITECTS

853-855 London Road Westcliff-on-Sea SS0 9SZ Tel: 01702 509250 Email: info@skarchitects.co.uk

NB.
Do not scale from this drawing
Drawing to be read in conjunction with all other issued drawings, documents and
relevant consultants' information.
All information on this drawing is for guidance purposes only. All dimensions must
be checked onsite.
This information is subject to Building Control requirements and the requirements
of all relevant statutory authorities and service providers.