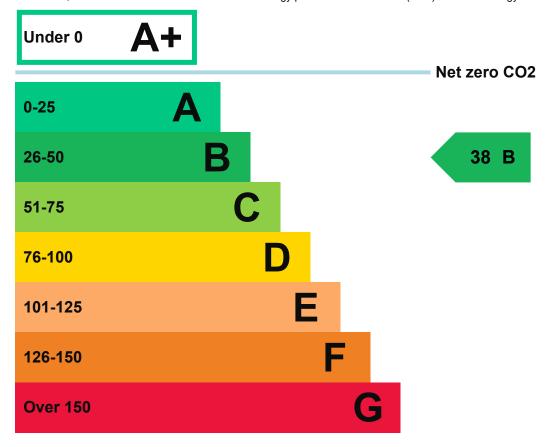

#### **Energy rating and score**

This property's current energy rating is B.

Properties get a rating from A+ (best) to G (worst) and a score.

The better the rating and score, the lower your property's carbon emissions are likely to be.

#### How this property compares to others

Properties similar to this one could have ratings:

# If newly built

26 B

# If typical of the existing stock

77 D