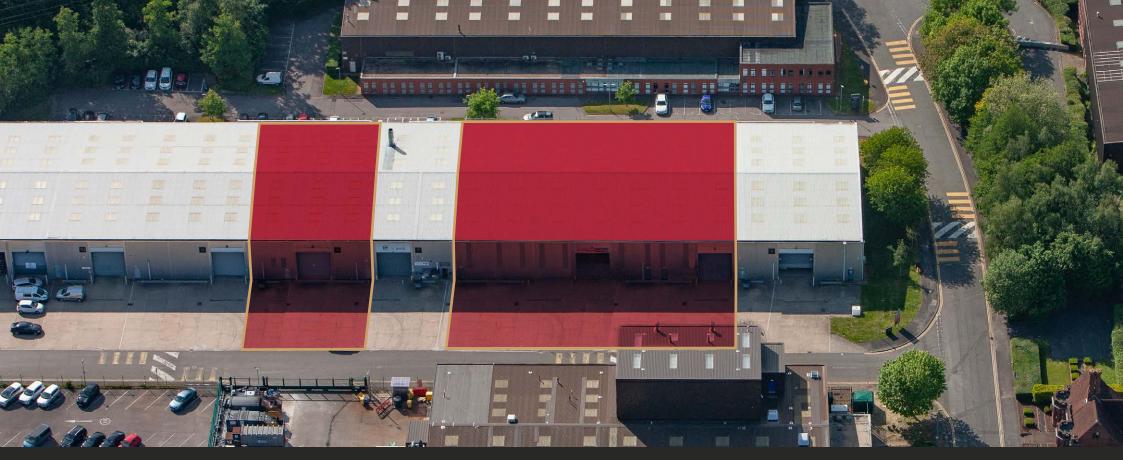

# BILTON

ROAD

Basingstoke, RG24 8AH

4,551 -15,644 SQ FT

| UNIT 5 & 6 | SQ FT  | SQ M    | PARKING |
|------------|--------|---------|---------|
| WAREHOUSE  | 13,786 | 1,280.8 |         |
| OFFICES    | 1,858  | 172.6   |         |
| TOTAL      | 15,644 | 1,453.4 | 15      |

| UNIT 8    | SQ FT | SQ M  | PARKING |
|-----------|-------|-------|---------|
| WAREHOUSE | 3,940 | 366.0 |         |
| OFFICES   | 611   | 56.8  |         |
| TOTAL     | 4,551 | 422.8 | 4       |

All floor areas are provided on a Gross External Area (GEA) basis.

# **PROPERTY**

Units 5, 6 & 8 Bilton Road are modern refurbished terrace units of steel portal frame construction, with profiled metal cladding and ancillary offices with double glazed windows.

The units benefit from a generous car parking ratio and dedicated service yard to the rear. The open plan offices are accessed via an entrance lobby and benefit from kitchenette and WC facilities. The warehouse area has a clear internal height of approximately 6.5m, and is entirely column free with extensive natural light via the roof lights. Full height loading doors provide access to the loading area.

Units 5 & 6 have been refurbished to a high standard and are now available. Units 8 & 9 are to be refurbished, with completion anticipated Q3 2023.