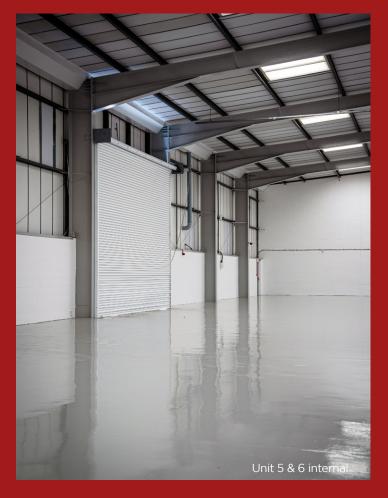

# **PROPERTY**

Units 5, 6 & 8 Bilton Road are modern refurbished terrace units of steel portal frame construction, with profiled metal cladding and ancillary offices with double glazed windows.

The units benefit from a generous car parking ratio and dedicated service yard to the rear. The open plan offices are accessed via an entrance lobby and benefit from kitchenette and WC facilities. The warehouse area has a clear internal height of approximately 6.5m, and is entirely column free with extensive natural light via the roof lights. Full height loading doors provide access to the loading area.

Units 5 & 6 have been refurbished to a high standard and are now available. Units 8 & 9 are to be refurbished, with completion anticipated Q3 2023.

# **SPECIFICATION**

**BUILDING** 

6.5m min clear internal height

Full height electrical loading doors

Floor loading 30kN/m<sup>2</sup>

Air conditioned offices

Allocated parking spaces

3 phase power supply