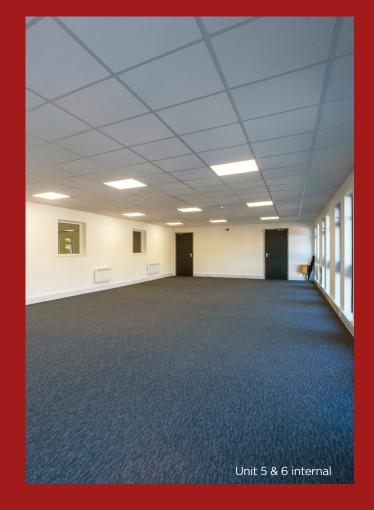

# **PROPERTY**

Units 5, 6 & 8 Bilton Road are modern refurbished terrace units of steel portal frame construction, with profiled metal cladding and ancillary offices with double glazed windows.

The units benefit from a generous car parking ratio and dedicated service yard to the rear. The open plan offices are accessed via an entrance lobby and benefit from kitchenette and WC facilities. The warehouse area has a clear internal height of approximately 6.5m, and is entirely column free with extensive natural light via the roof lights. Full height loading doors provide access to the loading area.

Units 5 & 6 have been refurbished to a high standard and are now available. Units 8 & 9 are to be refurbished, with completion anticipated Q3 2023.