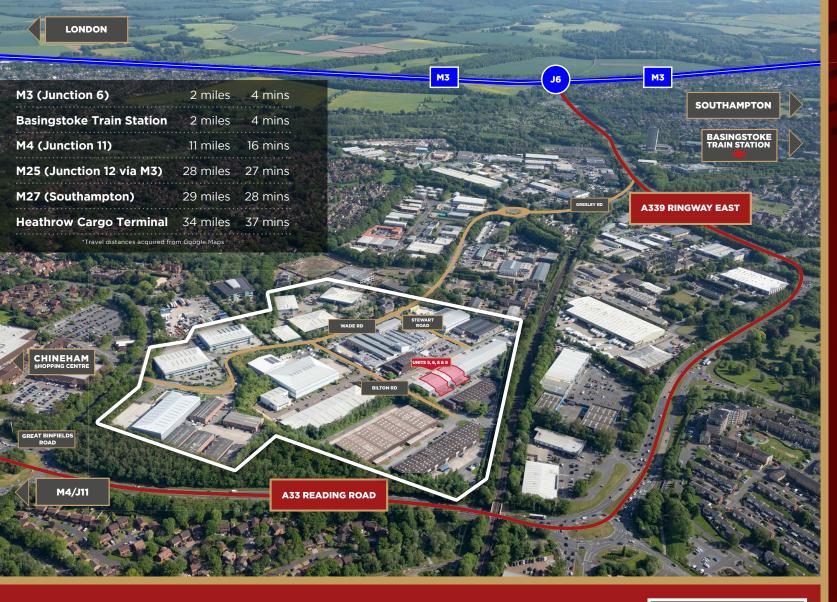

# LOCATION

Kingsland Business Park is located approximately 2 miles to the north east of Basingstoke town centre and railway station (journey time to London Waterloo approx. 45 mins), and is easily accessed via the A339 northern and eastern ringway. Junction 6 of the M3 is only 2 miles to the south.

Frequent bus services operate between Chineham Shopping Centre and Basingstoke town centre via Wade Road, the main spine road through Kingsland Business Park. Chineham Shopping Centre provides excellent local amenity with a Tesco foodstore, M&S, Boots, Costa Coffee and Greggs.