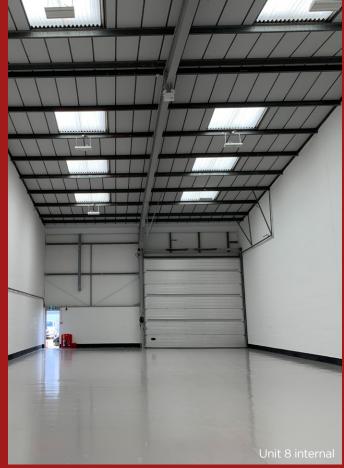

# **PROPERTY**

Units 5, 6 & 8 Bilton Road are modern refurbished terrace units of steel portal frame construction, with profiled metal cladding and ancillary offices with double glazed windows.

The units benefit from a generous car parking ratio and dedicated service yard to the rear. The open plan offices are accessed via an entrance lobby and benefit from kitchenette and WC facilities. The warehouse area has a clear internal height of approximately 6.5m, and is entirely column free with extensive natural light via the roof lights. Full height loading doors provide access to the loading area.

Units 5 & 6 have been refurbished to a high standard and are now available. Units 8 & 9 are to be refurbished, with completion anticipated Q3 2023.

# **SPECIFICATION**

**BUILDING** 

6.5m min clear internal height

Full height electrical loading doors

Floor loading 30kN/m<sup>2</sup>

Air conditioned offices

Allocated parking spaces

3 phase power supply