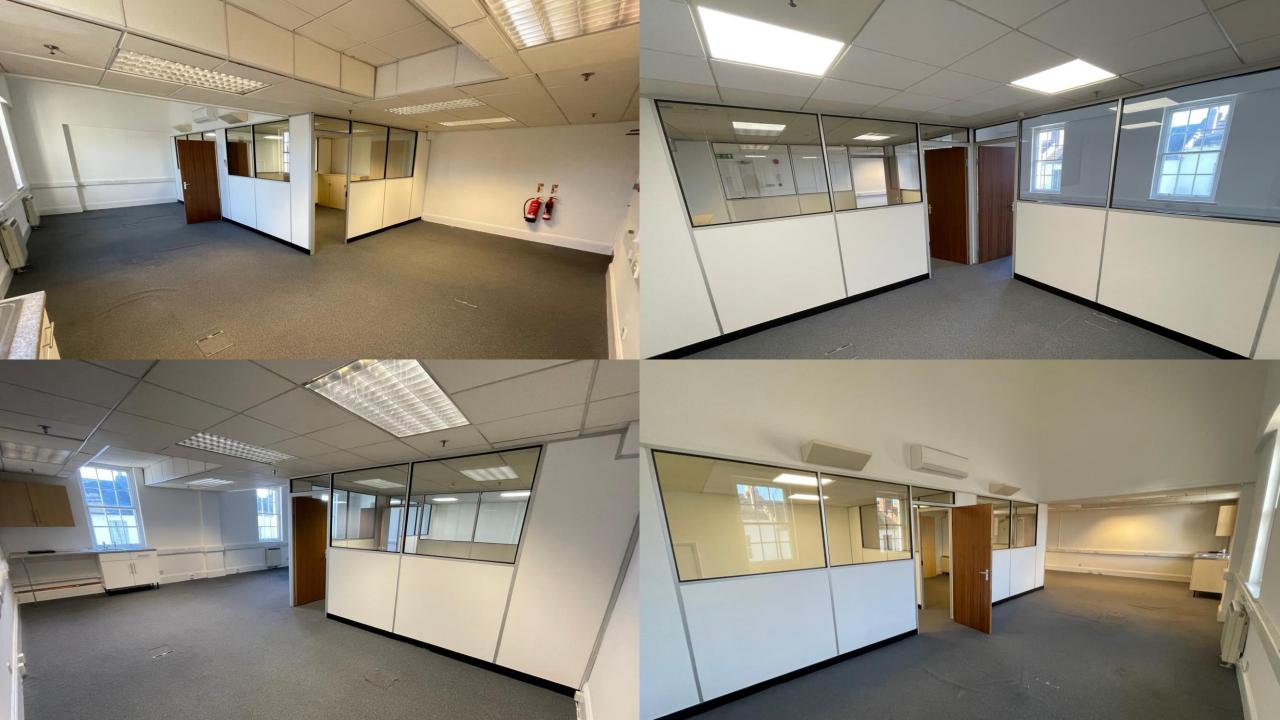

#### Description

The property itself comprises:

- First Floor, Open Plan Office Accommodation accessed of Communal Stairwell.
- Incorporating 2 Demountable Stud Wall Partitioned Offices (4.05m x 2.4m & 4.03m x 3.8m)
- Channelled Floor boxes & Carpet tile floor coverings
- Communal Ladies & Gents facilities Pus tea point within Demise.
- Suspended ceiling to part and exposed roof void incorporating lighting.
- Dado Level Perimeter trunking
- Air Conditioning and Electric Heating.