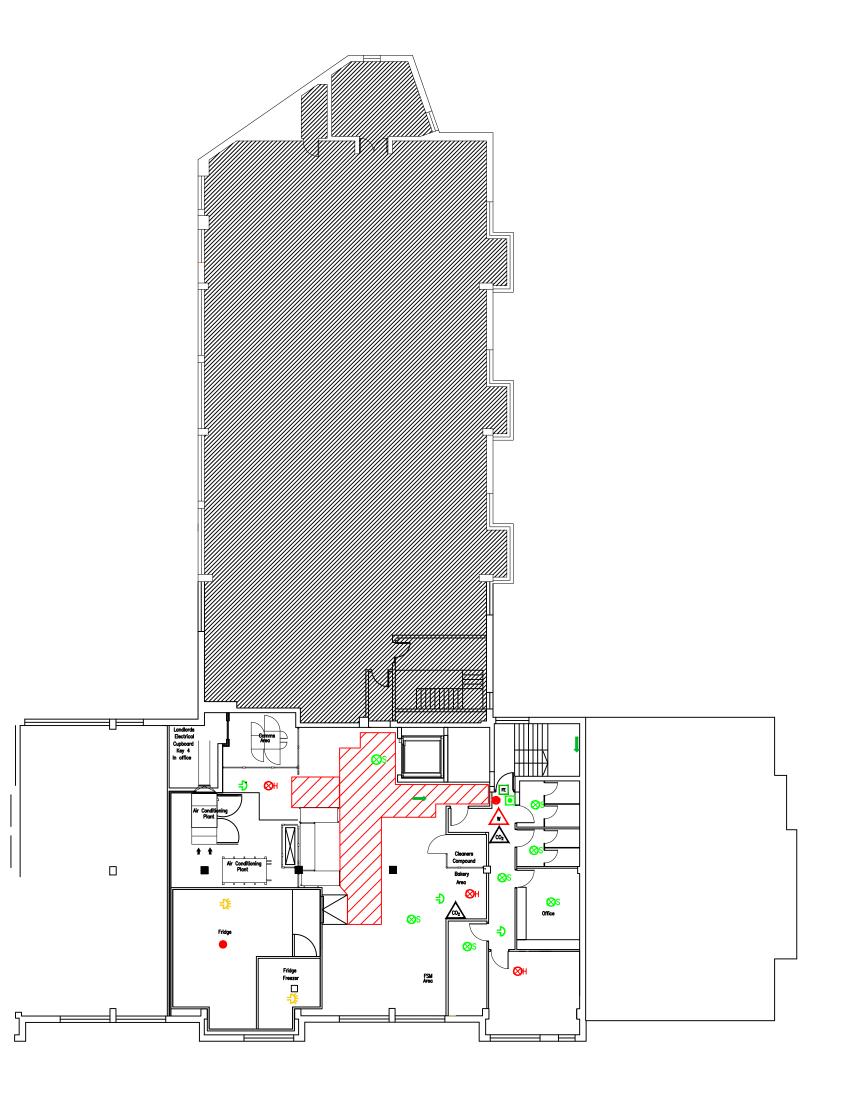

| Symbol     | Provision                           | Contractor<br>Maintenance<br>FM<br>Compliance | Store Testing -<br>Opening &<br>Closing Book |
|------------|-------------------------------------|-----------------------------------------------|----------------------------------------------|
| $\wedge$   | Water Fire Extinguisher             | Annual                                        | Visual by Store -<br>Monthly                 |
| <u> </u>   | Carbon Dioxide<br>Fire Extinguisher | Annual                                        | Visual by Store –<br>Monthly                 |
| DP         | Dry Powder<br>Fire Extinguisher     | Annual                                        | Visual by Store –<br>Monthly                 |
| F          | Foam<br>Fire Extinguisher           | Annual                                        | Visual by Store -<br>Monthly                 |
| (FP)       | Fire Panel                          | 6 Monthly (Eire 4<br>monthly)                 |                                              |
| FS         | Fire Shutter                        | Annual or 6 Monthly                           |                                              |
| FC         | Fire Curtain                        | Annual or 6 Monthly                           |                                              |
| Œ          | Emergency Lighting<br>Terminal      |                                               | Full Walk Test —<br>Monthly                  |
| HR         | Hose Reels                          | Annual or 6 Monthly                           |                                              |
| DR         | Dry Riser                           |                                               |                                              |
| FE         | Illuminated<br>Fixed Signage        |                                               | Visual by store Daily                        |
|            | Mid-Floor Directional<br>Signage    |                                               | Visual by store Daily                        |
| $\bigcirc$ | Fire Alarm Call Point               | With Fire Panel<br>Maintenance                | Weekly by Store -<br>MCP Not Recorded        |
| $\odot$    | Yellow Break Glass<br>Smoke Extract | РРМ                                           |                                              |
| ●          | Green Break Glass                   | РРМ                                           |                                              |
| ØS         | Smoke Detectors                     | 6 Monthly (Eire 4 monthly)                    |                                              |
| ⊗H         | Heat Detectors                      | 6 Monthly (Eire 4 monthly)                    |                                              |
| Ð          | Sounder                             | With Fire Panel<br>Maintenance                |                                              |
| Œ          | Beacon                              | With Fire Panel<br>Maintenance                |                                              |
| 똓          | Sounder with Beacon                 | With Fire Panel<br>Maintenance                |                                              |
| Ġ          | Disabled Refuge                     |                                               | Monthly by Store                             |
| Ġ.         | Disabled Refuge Call<br>Point       |                                               | Monthly by Store                             |
| EVC        | Evacuation Chair                    |                                               | 3 Monthly by Store                           |
| ///        | Red Route - Escape ro               | ute to be kept clear                          | Visual by Store                              |

Fire Risk Site Plan

M&S Warwick First Floor Plan