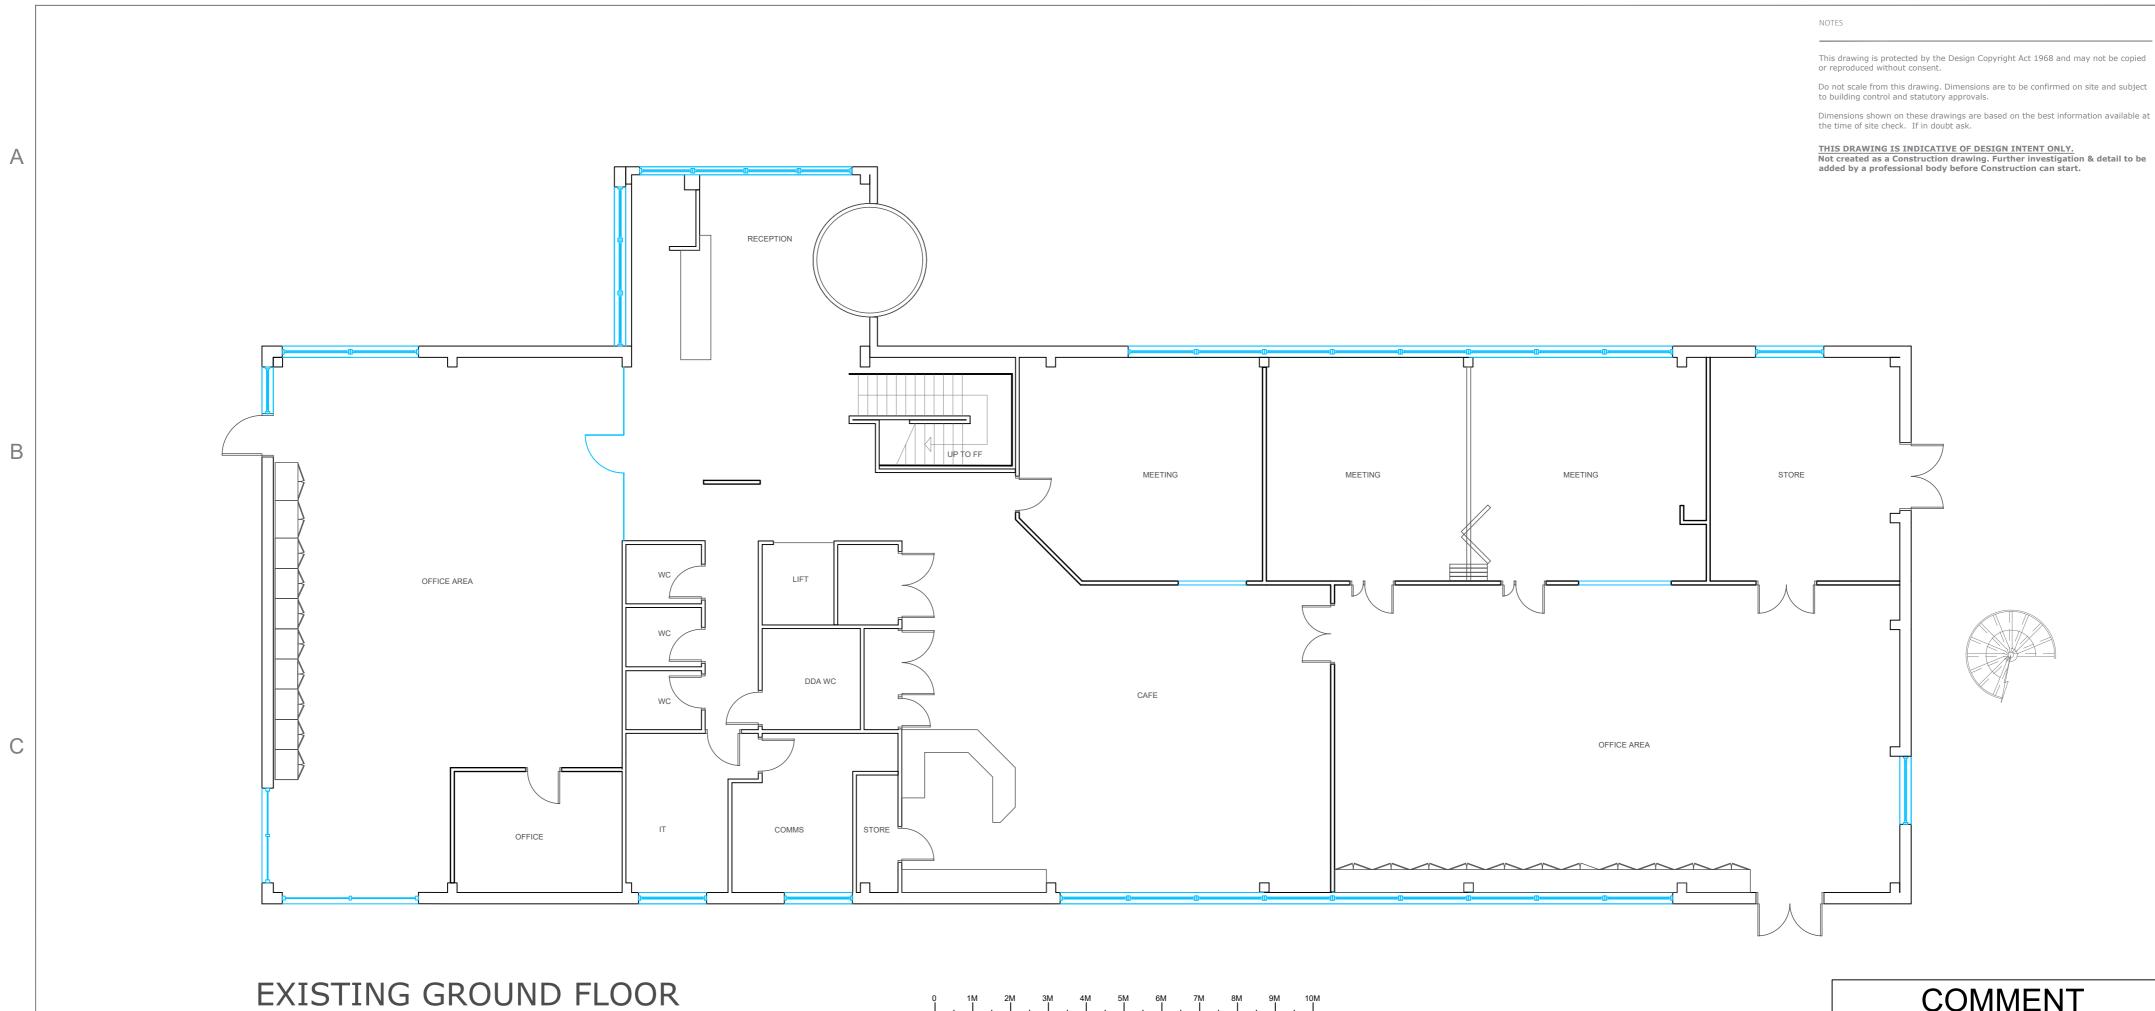

## EXISTING LAYOUT **GROUND FLOOR**

| PURPOSE OF ISSUE                             | STATUS<br>P | SCALE @ A2<br>1:100 | REVISION |
|----------------------------------------------|-------------|---------------------|----------|
| CLIENT<br>BROMWICH HARDY                     | PROJECT     | JSE                 |          |
| ADDRESS                                      |             |                     |          |
| ACADEMY DRIVE, WARWICK<br>WARWICKSHIRE, CV34 |             |                     |          |