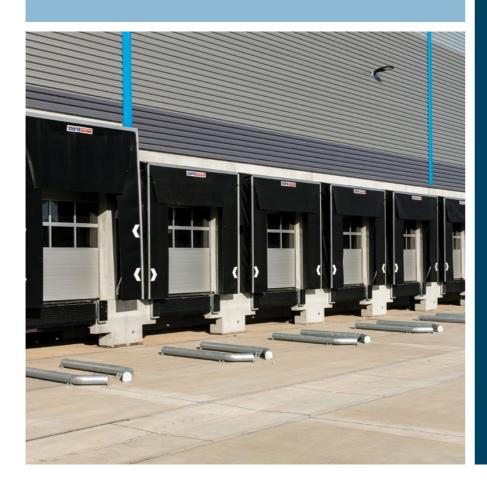

## SPECIFIED.

Unit 2 is a secure, self contained unit. It has been designed to the highest specification for distribution occupiers, allowing for flexibility and efficiency in the supply chain.

| Dock level access doors30Level access doors4Clear Eaves Height (m)15Logistics warehousing built<br>to EPC A specificationRoofing and wall cladding<br>with manufacturer guarantees50 kN/m² floor loading10% RooflightsBREEAM 'very good' ratingCat A fit-out (first floor)Office cooling systems400 lux lighting (Offices)Maximum yard depth (m)55Car parking spaces211Landscaped environmentSecurity Gatehouse                                                                                                                                                                                                                                                                                                                                                                                                                                                                                                                                                                                                                                                                                                                                                                                                                                                                                                                                                                                                                                                                                                                                                                                                                                                                                                                                                                                                                                                                                                                                                                                                                                                                                         | Unit                        | 2   |
|---------------------------------------------------------------------------------------------------------------------------------------------------------------------------------------------------------------------------------------------------------------------------------------------------------------------------------------------------------------------------------------------------------------------------------------------------------------------------------------------------------------------------------------------------------------------------------------------------------------------------------------------------------------------------------------------------------------------------------------------------------------------------------------------------------------------------------------------------------------------------------------------------------------------------------------------------------------------------------------------------------------------------------------------------------------------------------------------------------------------------------------------------------------------------------------------------------------------------------------------------------------------------------------------------------------------------------------------------------------------------------------------------------------------------------------------------------------------------------------------------------------------------------------------------------------------------------------------------------------------------------------------------------------------------------------------------------------------------------------------------------------------------------------------------------------------------------------------------------------------------------------------------------------------------------------------------------------------------------------------------------------------------------------------------------------------------------------------------------|-----------------------------|-----|
| Clear Eaves Height (m)15Logistics warehousing built<br>to EPC A specificationRoofing and wall cladding<br>with manufacturer guarantees50 kN/m² floor loading10% RooflightsBREEAM 'very good' ratingCat A fit-out (first floor)Office cooling systems400 lux lighting (Offices)Maximum yard depth (m)55Car parking spaces211Landscaped environment                                                                                                                                                                                                                                                                                                                                                                                                                                                                                                                                                                                                                                                                                                                                                                                                                                                                                                                                                                                                                                                                                                                                                                                                                                                                                                                                                                                                                                                                                                                                                                                                                                                                                                                                                       | Dock level access doors     | 30  |
| Logistics warehousing built<br>to EPC A specification<br>Roofing and wall cladding<br>with manufacturer guarantees<br>50 kN/m <sup>2</sup> floor loading<br>10% Rooflights<br>BREEAM 'very good' rating<br>Cat A fit-out (first floor)<br>Office cooling systems<br>400 lux lighting (Offices)<br>Maximum yard depth (m)<br>55<br>Car parking spaces<br>211<br>Landscaped environment                                                                                                                                                                                                                                                                                                                                                                                                                                                                                                                                                                                                                                                                                                                                                                                                                                                                                                                                                                                                                                                                                                                                                                                                                                                                                                                                                                                                                                                                                                                                                                                                                                                                                                                   | Level access doors          | 4   |
| to EPC A specification<br>Roofing and wall cladding<br>with manufacturer guarantees<br>50 kN/m <sup>2</sup> floor loading<br>10% Rooflights<br>BREEAM 'very good' rating<br>Cat A fit-out (first floor)<br>Office cooling systems<br>400 lux lighting (Offices)<br>Maximum yard depth (m)<br>55<br>Car parking spaces<br>211<br>Landscaped environment                                                                                                                                                                                                                                                                                                                                                                                                                                                                                                                                                                                                                                                                                                                                                                                                                                                                                                                                                                                                                                                                                                                                                                                                                                                                                                                                                                                                                                                                                                                                                                                                                                                                                                                                                  | Clear Eaves Height (m)      | 15  |
| with manufacturer guarantees   50 kN/m² floor loading   10% Rooflights   BREEAM 'very good' rating   Cat A fit-out (first floor)   Office cooling systems   400 lux lighting (Offices)   Maximum yard depth (m)   55   Car parking spaces   211   Landscaped environment                                                                                                                                                                                                                                                                                                                                                                                                                                                                                                                                                                                                                                                                                                                                                                                                                                                                                                                                                                                                                                                                                                                                                                                                                                                                                                                                                                                                                                                                                                                                                                                                                                                                                                                                                                                                                                |                             |     |
| 10% Rooflights     BREEAM 'very good' rating     Cat A fit-out (first floor)     Office cooling systems     400 lux lighting (Offices)     Maximum yard depth (m)     55     Car parking spaces     211     Landscaped environment                                                                                                                                                                                                                                                                                                                                                                                                                                                                                                                                                                                                                                                                                                                                                                                                                                                                                                                                                                                                                                                                                                                                                                                                                                                                                                                                                                                                                                                                                                                                                                                                                                                                                                                                                                                                                                                                      |                             |     |
| BREEAM 'very good' rating<br>Cat A fit-out (first floor)<br>Office cooling systems<br>400 lux lighting (Offices)<br>Maximum yard depth (m)<br>Car parking spaces<br>Landscaped environment                                                                                                                                                                                                                                                                                                                                                                                                                                                                                                                                                                                                                                                                                                                                                                                                                                                                                                                                                                                                                                                                                                                                                                                                                                                                                                                                                                                                                                                                                                                                                                                                                                                                                                                                                                                                                                                                                                              | 50 kN/m² floor loading      |     |
| Cat A fit-out (first floor)<br>Office cooling systems<br>400 lux lighting (Offices)<br>Maximum yard depth (m)<br>Car parking spaces<br>Landscaped environment                                                                                                                                                                                                                                                                                                                                                                                                                                                                                                                                                                                                                                                                                                                                                                                                                                                                                                                                                                                                                                                                                                                                                                                                                                                                                                                                                                                                                                                                                                                                                                                                                                                                                                                                                                                                                                                                                                                                           | 10% Rooflights              |     |
| Office cooling systems   Image: Constraint of the system of the | BREEAM 'very good' rating   |     |
| 400 lux lighting (Offices)       Maximum yard depth (m)     55     Car parking spaces     Landscaped environment                                                                                                                                                                                                                                                                                                                                                                                                                                                                                                                                                                                                                                                                                                                                                                                                                                                                                                                                                                                                                                                                                                                                                                                                                                                                                                                                                                                                                                                                                                                                                                                                                                                                                                                                                                                                                                                                                                                                                                                        | Cat A fit-out (first floor) |     |
| Maximum yard depth (m) 55<br>Car parking spaces 211<br>Landscaped environment $\checkmark$                                                                                                                                                                                                                                                                                                                                                                                                                                                                                                                                                                                                                                                                                                                                                                                                                                                                                                                                                                                                                                                                                                                                                                                                                                                                                                                                                                                                                                                                                                                                                                                                                                                                                                                                                                                                                                                                                                                                                                                                              | Office cooling systems      |     |
| Car parking spaces211<br>Landscaped environment                                                                                                                                                                                                                                                                                                                                                                                                                                                                                                                                                                                                                                                                                                                                                                                                                                                                                                                                                                                                                                                                                                                                                                                                                                                                                                                                                                                                                                                                                                                                                                                                                                                                                                                                                                                                                                                                                                                                                                                                                                                         | 400 lux lighting (Offices)  |     |
| Landscaped environment                                                                                                                                                                                                                                                                                                                                                                                                                                                                                                                                                                                                                                                                                                                                                                                                                                                                                                                                                                                                                                                                                                                                                                                                                                                                                                                                                                                                                                                                                                                                                                                                                                                                                                                                                                                                                                                                                                                                                                                                                                                                                  | Maximum yard depth (m)      | 55  |
|                                                                                                                                                                                                                                                                                                                                                                                                                                                                                                                                                                                                                                                                                                                                                                                                                                                                                                                                                                                                                                                                                                                                                                                                                                                                                                                                                                                                                                                                                                                                                                                                                                                                                                                                                                                                                                                                                                                                                                                                                                                                                                         | Car parking spaces          | 211 |
| Security Gatehouse                                                                                                                                                                                                                                                                                                                                                                                                                                                                                                                                                                                                                                                                                                                                                                                                                                                                                                                                                                                                                                                                                                                                                                                                                                                                                                                                                                                                                                                                                                                                                                                                                                                                                                                                                                                                                                                                                                                                                                                                                                                                                      | Landscaped environment      | ~   |
|                                                                                                                                                                                                                                                                                                                                                                                                                                                                                                                                                                                                                                                                                                                                                                                                                                                                                                                                                                                                                                                                                                                                                                                                                                                                                                                                                                                                                                                                                                                                                                                                                                                                                                                                                                                                                                                                                                                                                                                                                                                                                                         | Security Gatehouse          | ~   |