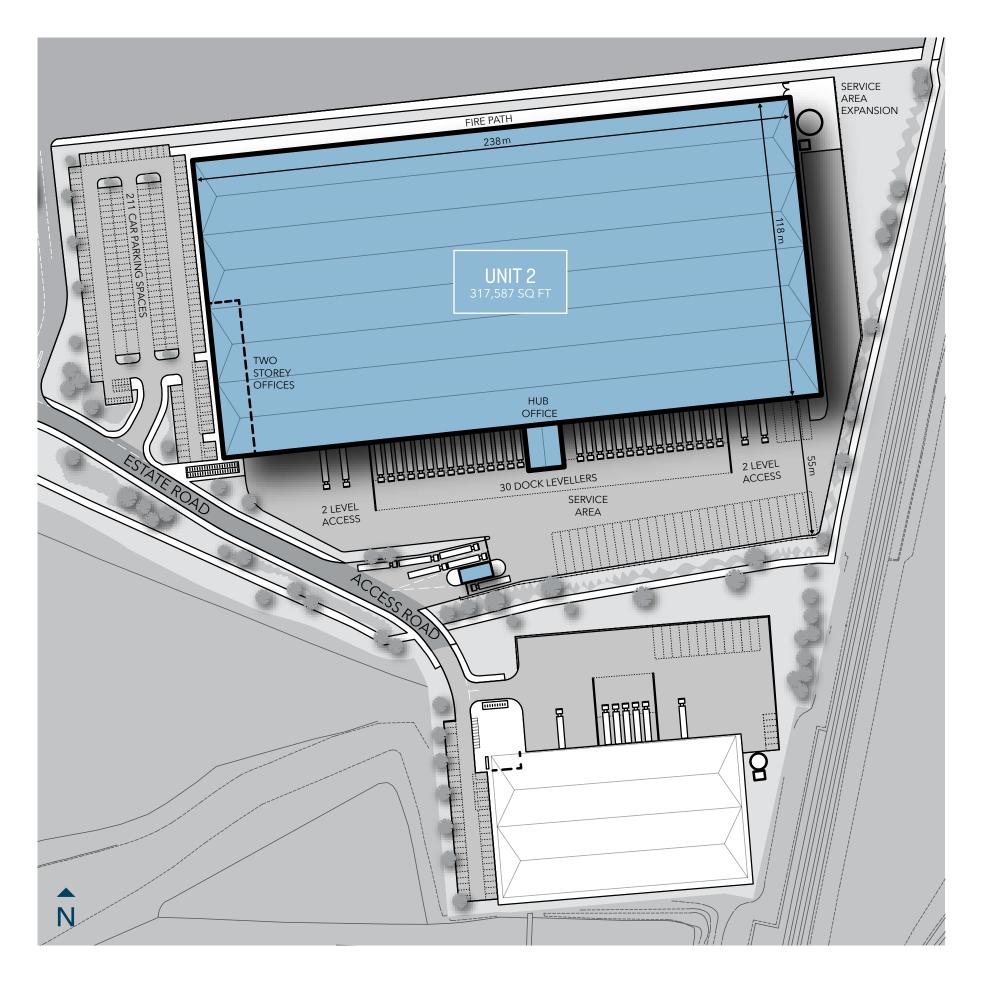

# ESTABLISHED CONNECTED WELL SPECIFIED

**UNIT 2** 317,587 SQ FT

M1 JCT 22 | LE67 1FB www.mountpark.com/bardon AVAILABLE IMMEDIATELY

UNIT 3

UNIT 2

Bardon is an established location, home to occupiers such as DHL, Babcock, Nestle, K+N, Bunzl, Laura Ashley and Antalis. Mountpark agreed a pre-let on the adjacent Unit 1 to Amazon, who have now taken occupation of the unit. This letting further demonstrates how Bardon is seen as an established strategic location for distribution occupiers.

# **OVERVIEW**

UNIT 2 MOUNTPARK BARDON IS A NEW SPECULATIVE INDUSTRIAL/LOGISTICS DEVELOPMENT, ADJACENT TO THE 1.06 MILLION SQ FT PRE-LET TO AMAZON. THE UNIT HAS THREE FUNDAMENTAL BENEFITS;

WELL SPECIFIED. GRADE A UNIT OF 317,587 SQ FT DESIGNED AND BUILT TO THE HIGHEST QUALITY.

#### UNIT 2

| Warehouse           | 307,178 sq ft |
|---------------------|---------------|
| First Floor Offices | 7,599 sq ft   |
| Ops Office          | 2,587 sq ft   |
| Gatehouse           | 221 sq ft     |
| TOTAL               | 317,585 sq ft |

## SPECIFIED.

Unit 2 is a secure, self contained unit. It has been designed to the highest specification for distribution occupiers, allowing for flexibility and efficiency in the supply chain.

| Dock level access doors30Level access doors4Clear Eaves Height (m)15Logistics warehousing built<br>to EPC A specificationRoofing and wall cladding<br>with manufacturer guarantees50 kN/m² floor loading10% RooflightsBREEAM 'very good' ratingCat A fit-out (first floor)Office cooling systems400 lux lighting (Offices)Maximum yard depth (m)55Car parking spaces211Landscaped environmentSecurity Gatehouse                                                                                                                                                                                                                                                                                                                                                                                                                                                                                                                                                                                                                                                                                                                                                                                                                                                                                                                                                                                                                                                                                                                                                                                                                                                                                                                                                                                                                                                                                                                                                                                                                                                                                         | Unit                        | 2   |
|---------------------------------------------------------------------------------------------------------------------------------------------------------------------------------------------------------------------------------------------------------------------------------------------------------------------------------------------------------------------------------------------------------------------------------------------------------------------------------------------------------------------------------------------------------------------------------------------------------------------------------------------------------------------------------------------------------------------------------------------------------------------------------------------------------------------------------------------------------------------------------------------------------------------------------------------------------------------------------------------------------------------------------------------------------------------------------------------------------------------------------------------------------------------------------------------------------------------------------------------------------------------------------------------------------------------------------------------------------------------------------------------------------------------------------------------------------------------------------------------------------------------------------------------------------------------------------------------------------------------------------------------------------------------------------------------------------------------------------------------------------------------------------------------------------------------------------------------------------------------------------------------------------------------------------------------------------------------------------------------------------------------------------------------------------------------------------------------------------|-----------------------------|-----|
| Clear Eaves Height (m)15Logistics warehousing built<br>to EPC A specificationRoofing and wall cladding<br>with manufacturer guarantees50 kN/m² floor loading10% RooflightsBREEAM 'very good' ratingCat A fit-out (first floor)Office cooling systems400 lux lighting (Offices)Maximum yard depth (m)55Car parking spaces211Landscaped environment                                                                                                                                                                                                                                                                                                                                                                                                                                                                                                                                                                                                                                                                                                                                                                                                                                                                                                                                                                                                                                                                                                                                                                                                                                                                                                                                                                                                                                                                                                                                                                                                                                                                                                                                                       | Dock level access doors     | 30  |
| Logistics warehousing built<br>to EPC A specification<br>Roofing and wall cladding<br>with manufacturer guarantees<br>50 kN/m <sup>2</sup> floor loading<br>10% Rooflights<br>BREEAM 'very good' rating<br>Cat A fit-out (first floor)<br>Office cooling systems<br>400 lux lighting (Offices)<br>Maximum yard depth (m)<br>55<br>Car parking spaces<br>211<br>Landscaped environment                                                                                                                                                                                                                                                                                                                                                                                                                                                                                                                                                                                                                                                                                                                                                                                                                                                                                                                                                                                                                                                                                                                                                                                                                                                                                                                                                                                                                                                                                                                                                                                                                                                                                                                   | Level access doors          | 4   |
| to EPC A specification<br>Roofing and wall cladding<br>with manufacturer guarantees<br>50 kN/m <sup>2</sup> floor loading<br>10% Rooflights<br>BREEAM 'very good' rating<br>Cat A fit-out (first floor)<br>Office cooling systems<br>400 lux lighting (Offices)<br>Maximum yard depth (m)<br>55<br>Car parking spaces<br>211<br>Landscaped environment                                                                                                                                                                                                                                                                                                                                                                                                                                                                                                                                                                                                                                                                                                                                                                                                                                                                                                                                                                                                                                                                                                                                                                                                                                                                                                                                                                                                                                                                                                                                                                                                                                                                                                                                                  | Clear Eaves Height (m)      | 15  |
| with manufacturer guarantees   50 kN/m² floor loading   10% Rooflights   BREEAM 'very good' rating   Cat A fit-out (first floor)   Office cooling systems   400 lux lighting (Offices)   Maximum yard depth (m)   55   Car parking spaces   211   Landscaped environment                                                                                                                                                                                                                                                                                                                                                                                                                                                                                                                                                                                                                                                                                                                                                                                                                                                                                                                                                                                                                                                                                                                                                                                                                                                                                                                                                                                                                                                                                                                                                                                                                                                                                                                                                                                                                                |                             |     |
| 10% Rooflights     BREEAM 'very good' rating     Cat A fit-out (first floor)     Office cooling systems     400 lux lighting (Offices)     Maximum yard depth (m)     55     Car parking spaces     211     Landscaped environment                                                                                                                                                                                                                                                                                                                                                                                                                                                                                                                                                                                                                                                                                                                                                                                                                                                                                                                                                                                                                                                                                                                                                                                                                                                                                                                                                                                                                                                                                                                                                                                                                                                                                                                                                                                                                                                                      |                             |     |
| BREEAM 'very good' rating<br>Cat A fit-out (first floor)<br>Office cooling systems<br>400 lux lighting (Offices)<br>Maximum yard depth (m)<br>Car parking spaces<br>Landscaped environment                                                                                                                                                                                                                                                                                                                                                                                                                                                                                                                                                                                                                                                                                                                                                                                                                                                                                                                                                                                                                                                                                                                                                                                                                                                                                                                                                                                                                                                                                                                                                                                                                                                                                                                                                                                                                                                                                                              | 50 kN/m² floor loading      |     |
| Cat A fit-out (first floor)<br>Office cooling systems<br>400 lux lighting (Offices)<br>Maximum yard depth (m)<br>Car parking spaces<br>Landscaped environment                                                                                                                                                                                                                                                                                                                                                                                                                                                                                                                                                                                                                                                                                                                                                                                                                                                                                                                                                                                                                                                                                                                                                                                                                                                                                                                                                                                                                                                                                                                                                                                                                                                                                                                                                                                                                                                                                                                                           | 10% Rooflights              |     |
| Office cooling systems   Image: Constraint of the system of the | BREEAM 'very good' rating   |     |
| 400 lux lighting (Offices)       Maximum yard depth (m)     55     Car parking spaces     Landscaped environment                                                                                                                                                                                                                                                                                                                                                                                                                                                                                                                                                                                                                                                                                                                                                                                                                                                                                                                                                                                                                                                                                                                                                                                                                                                                                                                                                                                                                                                                                                                                                                                                                                                                                                                                                                                                                                                                                                                                                                                        | Cat A fit-out (first floor) |     |
| Maximum yard depth (m) 55<br>Car parking spaces 211<br>Landscaped environment $\checkmark$                                                                                                                                                                                                                                                                                                                                                                                                                                                                                                                                                                                                                                                                                                                                                                                                                                                                                                                                                                                                                                                                                                                                                                                                                                                                                                                                                                                                                                                                                                                                                                                                                                                                                                                                                                                                                                                                                                                                                                                                              | Office cooling systems      |     |
| Car parking spaces211<br>Landscaped environment                                                                                                                                                                                                                                                                                                                                                                                                                                                                                                                                                                                                                                                                                                                                                                                                                                                                                                                                                                                                                                                                                                                                                                                                                                                                                                                                                                                                                                                                                                                                                                                                                                                                                                                                                                                                                                                                                                                                                                                                                                                         | 400 lux lighting (Offices)  |     |
| Landscaped environment                                                                                                                                                                                                                                                                                                                                                                                                                                                                                                                                                                                                                                                                                                                                                                                                                                                                                                                                                                                                                                                                                                                                                                                                                                                                                                                                                                                                                                                                                                                                                                                                                                                                                                                                                                                                                                                                                                                                                                                                                                                                                  | Maximum yard depth (m)      | 55  |
|                                                                                                                                                                                                                                                                                                                                                                                                                                                                                                                                                                                                                                                                                                                                                                                                                                                                                                                                                                                                                                                                                                                                                                                                                                                                                                                                                                                                                                                                                                                                                                                                                                                                                                                                                                                                                                                                                                                                                                                                                                                                                                         | Car parking spaces          | 211 |
| Security Gatehouse                                                                                                                                                                                                                                                                                                                                                                                                                                                                                                                                                                                                                                                                                                                                                                                                                                                                                                                                                                                                                                                                                                                                                                                                                                                                                                                                                                                                                                                                                                                                                                                                                                                                                                                                                                                                                                                                                                                                                                                                                                                                                      | Landscaped environment      | ~   |
|                                                                                                                                                                                                                                                                                                                                                                                                                                                                                                                                                                                                                                                                                                                                                                                                                                                                                                                                                                                                                                                                                                                                                                                                                                                                                                                                                                                                                                                                                                                                                                                                                                                                                                                                                                                                                                                                                                                                                                                                                                                                                                         | Security Gatehouse          | ~   |