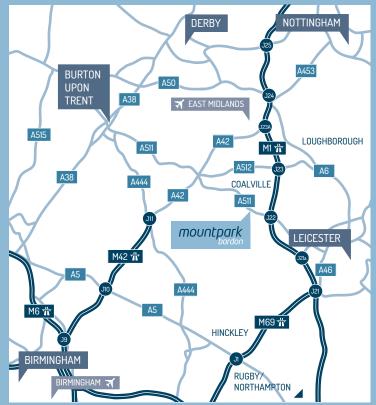

## CONNECTED.

mountpark

Logistics and supply chain efficiencies are all about location and Mountpark Bardon is strategically located for that reason. Within 2.5 miles from Junction 22 of the M1, the development is ideally located for the National Motorway network and is within easy reach of both Birmingham Airport and East Midlands Airport.