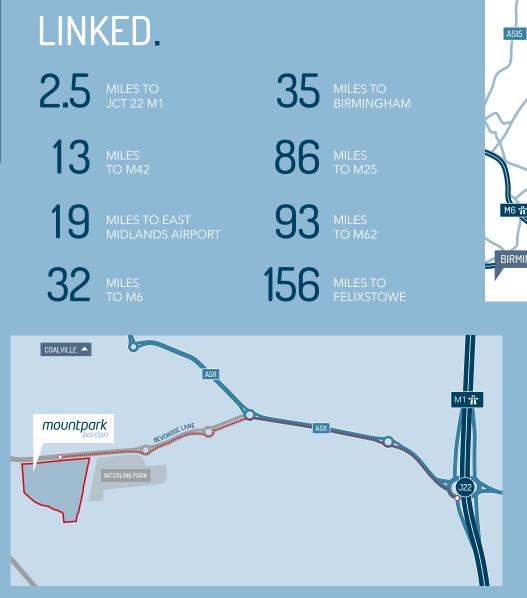

## CONNECTED.

mountpark

Logistics and supply chain efficiencies are all about location and Mountpark Bardon is strategically located for that reason. Within 2.5 miles from Junction 22 of the M1, the development is ideally located for the National Motorway network and is within easy reach of both Birmingham Airport and East Midlands Airport.