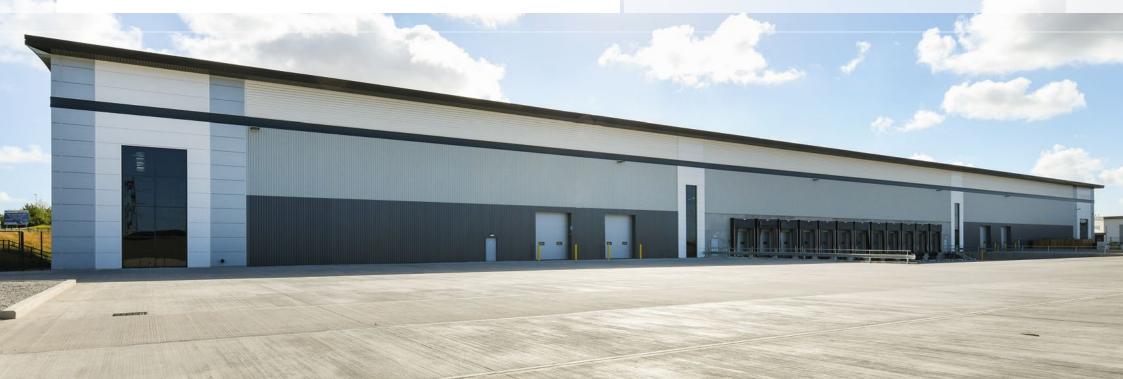

## 134,461ft<sup>2</sup> (12,492m<sup>2</sup>) • TO LET

CLICK HERE TO VIEW THE VIDEO OF CW134

Direct access to A38 and J28, M1
12.5m eaves

12 dock level doors4 level access doors50m yard depth