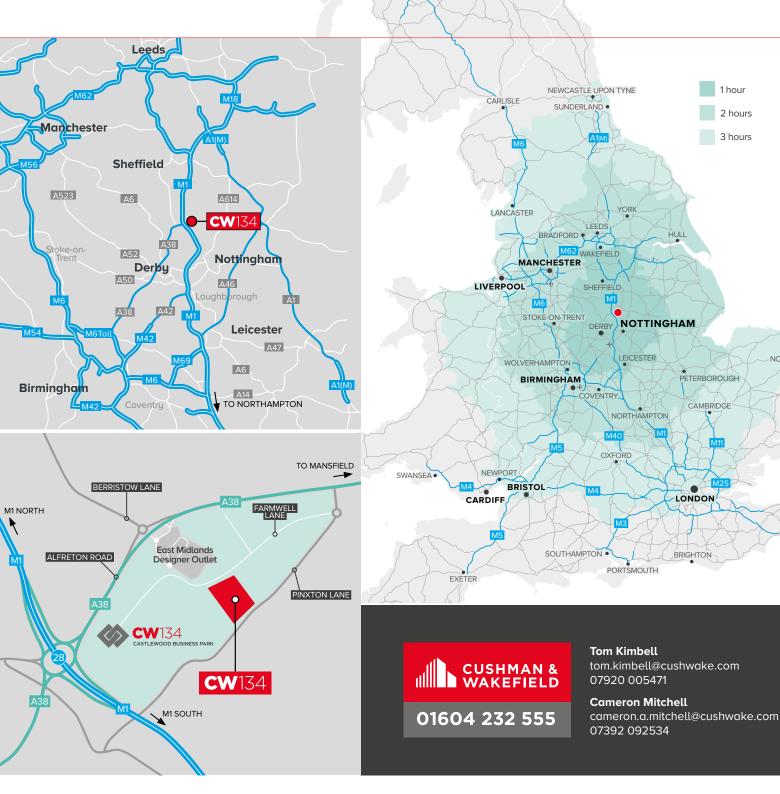

### **HGV DRIVE TIMES**

1 hour

2 hours

NORWICH

| Miles | Time                                                                                                                                                           |
|-------|----------------------------------------------------------------------------------------------------------------------------------------------------------------|
| 0.9   | 2min                                                                                                                                                           |
| 18    | 27min                                                                                                                                                          |
| 14.5  | 28min                                                                                                                                                          |
| 32    | 40min                                                                                                                                                          |
| 40    | 49min                                                                                                                                                          |
| 61    | 1hr 3min                                                                                                                                                       |
| 61    | 1hr 4min                                                                                                                                                       |
| 69    | 1hr 47min                                                                                                                                                      |
| 128   | 2hrs 8min                                                                                                                                                      |
| Miles | Time                                                                                                                                                           |
| 24    | 27min                                                                                                                                                          |
| 58    | 59min                                                                                                                                                          |
| 138   | 2hrs 21min                                                                                                                                                     |
| Miles | Time                                                                                                                                                           |
| 23    | 27min                                                                                                                                                          |
| 46    | 51min                                                                                                                                                          |
| 52    | 54min                                                                                                                                                          |
| 59    | 1hr                                                                                                                                                            |
| Miles | Time                                                                                                                                                           |
| 77    | 1hr 18min                                                                                                                                                      |
| 112   | 2hrs 10min                                                                                                                                                     |
| 162   | 2hrs 51min                                                                                                                                                     |
|       |                                                                                                                                                                |
| 185   | 3hrs 4min                                                                                                                                                      |
|       | 0.9<br>18<br>14.5<br>32<br>40<br>61<br>61<br>69<br>128<br><b>Miles</b><br>24<br>58<br>138<br><b>Miles</b><br>23<br>46<br>52<br>59<br><b>Miles</b><br>77<br>112 |

Source: Google Maps