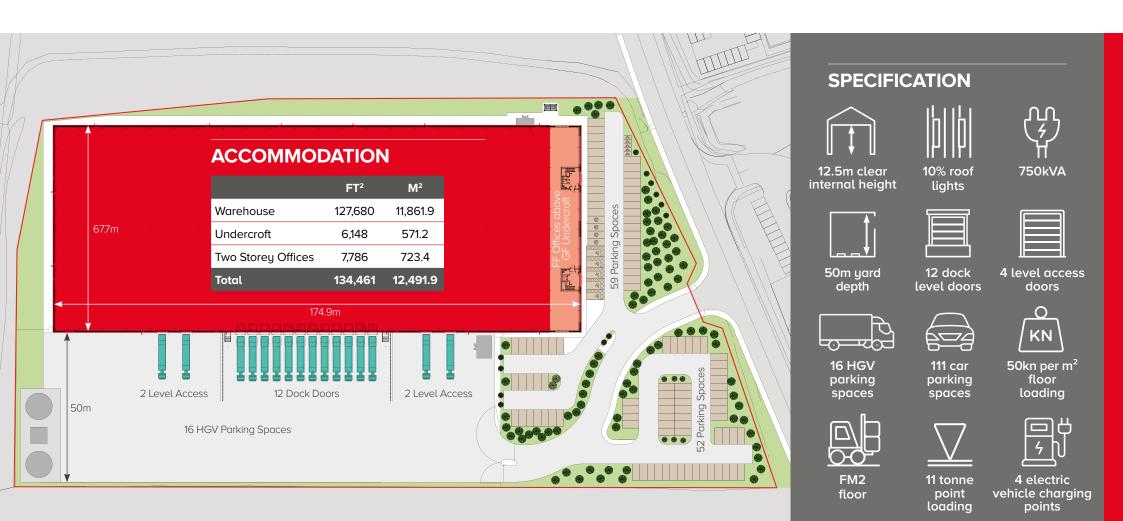

## 134,461ft<sup>2</sup> (12,492m<sup>2</sup>) • TO LET

CLICK HERE TO VIEW THE VIDEO OF CW134

Direct access to A38 and J28, M1
12.5m eaves

12 dock level doors4 level access doors50m yard depth