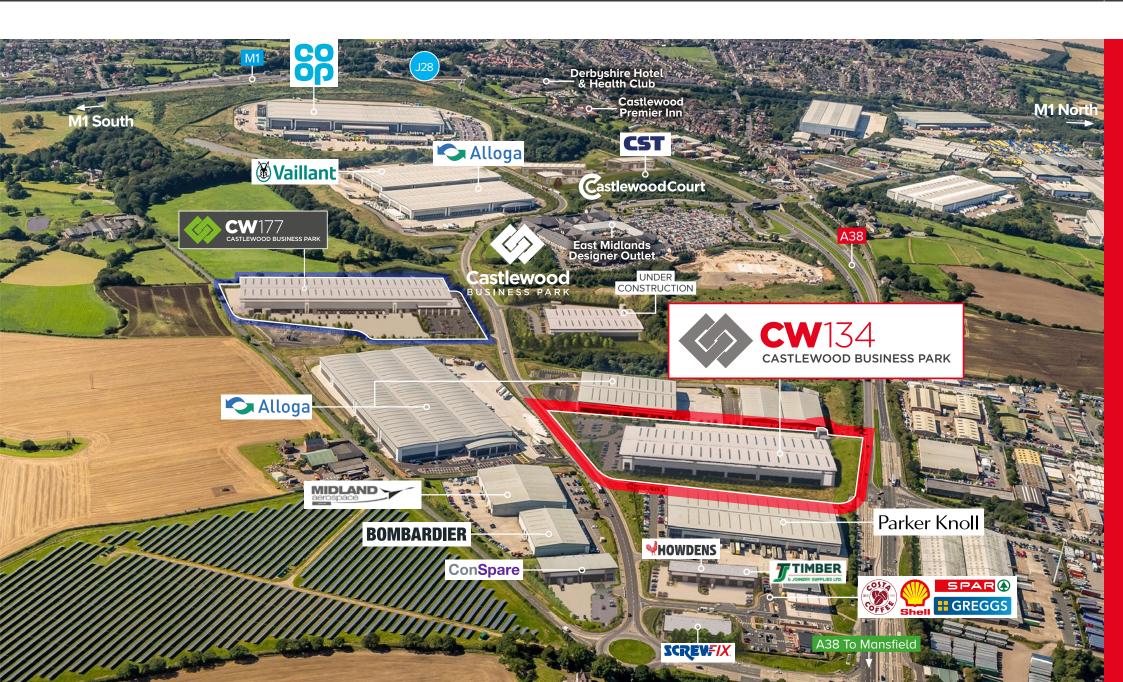

PLOT 8 • NOTTINGHAMSHIRE • M1 JUNCTION 28 / A38 • NG17 1BX

## 134,461ft<sup>2</sup> (12,492m<sup>2</sup>) • TO LET

CLICK HERE TO VIEW THE VIDEO OF CW134

Direct access to A38 and J28, M1
12.5m eaves

12 dock level doors4 level access doors50m yard depth