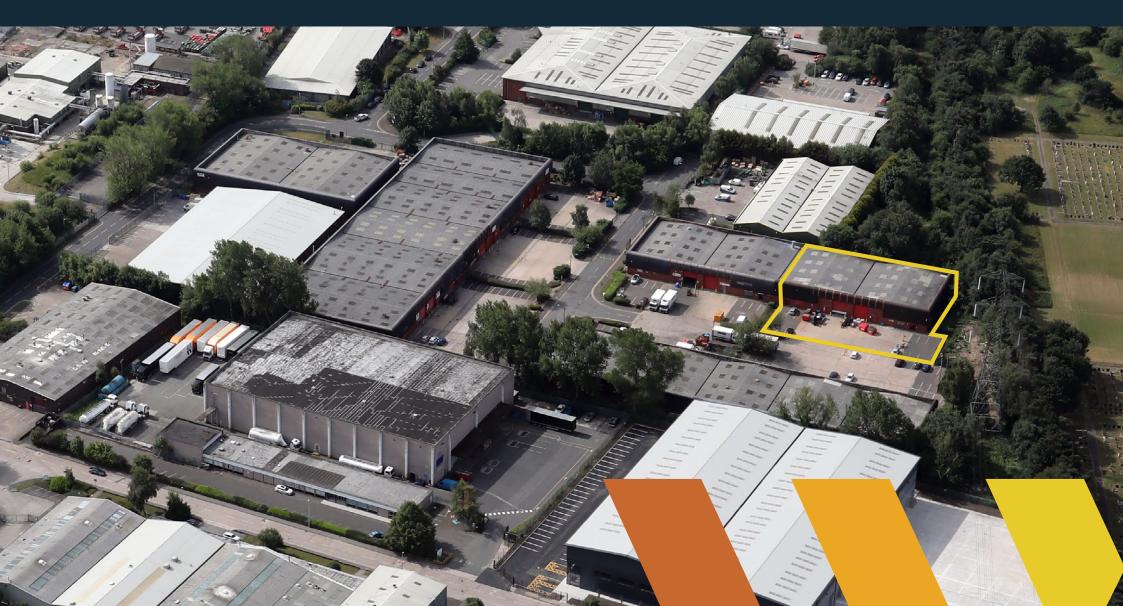

# **SPECIFICATION**

The unit is situated within Wardley Industrial Estate and comprises of two units which have been combined to provide one end of terrace, open plan warehouse with offices.

5m eaves

2x Electric Roller shutter doors

## **ACCOMMODATION**

The unit comprises of 12,195 Sq Ft (1,133 Sq M).