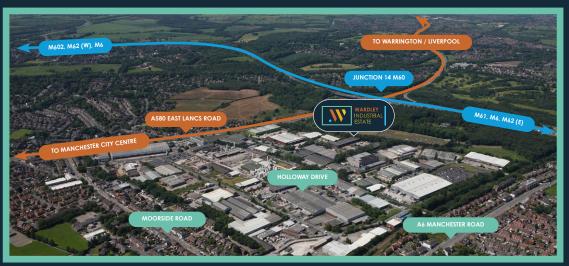

## LOCATION

The property is located on Shield Drive on the popular Wardley Industrial Estate which is located directly off the East Lancashire Road (A580) and less than 1 mile from junctions 14 and 15 of the M60 Manchester Orbital. Manchester City Centre is located approximately 5 miles to the South East.