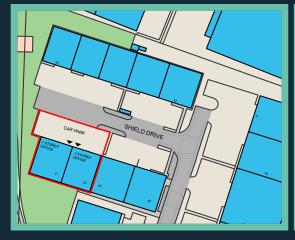

# **SPECIFICATION**

The unit is situated within Wardley Industrial Estate and comprises of two units which have been combined to provide one end of terrace, open plan warehouse with offices.

5m eaves

2x Electric Roller shutter doors

## **ACCOMMODATION**

The unit comprises of 12,195 Sq Ft (1,133 Sq M).