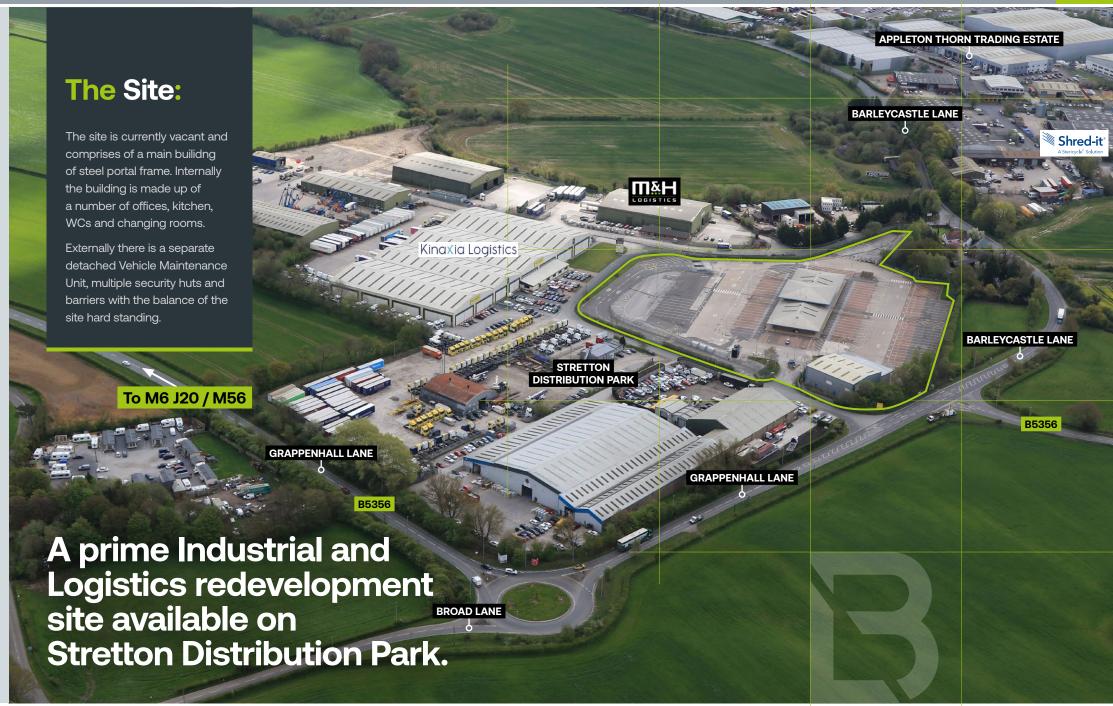

# **The Opportunity:**

- The site is held Freehold
- Rare opportunity to acquire a prime 7.28 acre redevelopment site close to the M6/M56 Interchange
- Key Industrial and logistics location. The site lies just 1 mile from J9 of the M56 and J20 of the M6
- The site is situated on Stretton Distribution
  Centre. Local occupiers include:

**Eddie Stobart** 

farmfoods

MARK THOMPSON

TRANSPORT