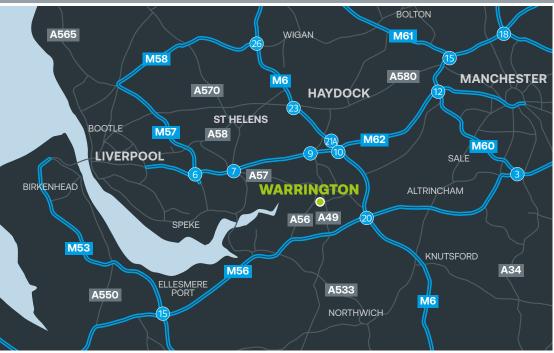

## **The Location:**

Warrington is located in Cheshire, in the North West of England and is recognised as one of the key Industrial and Logistics locations across the UK. This is due to its exceptional connectivity and its proximity to both Manchester and Liverpool. The location is popular with a number of occupiers and has seen several developments arise in the past 2 years, including Omega Park and Super W.

Warrington benefits from a number of quality road connections, ideally located within close proximity of the M56, M60 and M6 motorways. These in turn provide further access to the national motorway network.