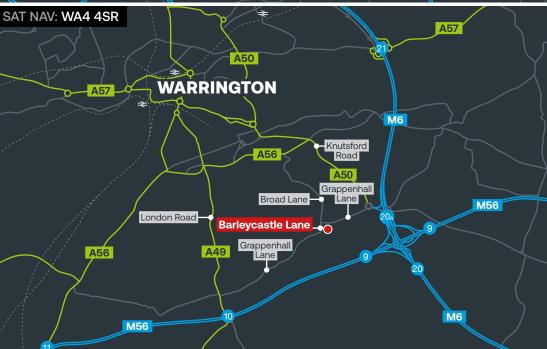

# Barleycastle Lane

WARRINGTON | WA4 4SR

Prime redevelopment opportunity located close to M6/M56 interchange.

what3words: /// slows.winded.inflates