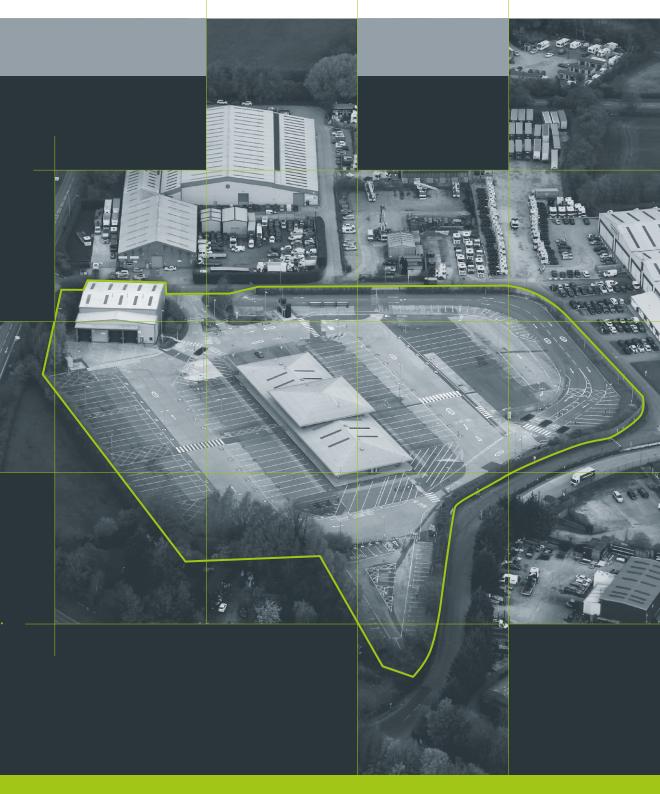

# Barleycastle Lane

WARRINGTON | WA4 4SR

Prime redevelopment opportunity located close to M6/M56 interchange.

# **The Opportunity:**

- The site is held Freehold
- Rare opportunity to acquire a prime 7.28 acre redevelopment site close to the M6/M56 Interchange
- Key Industrial and logistics location. The site lies just 1 mile from J9 of the M56 and J20 of the M6
- The site is situated on Stretton Distribution
  Centre. Local occupiers include: