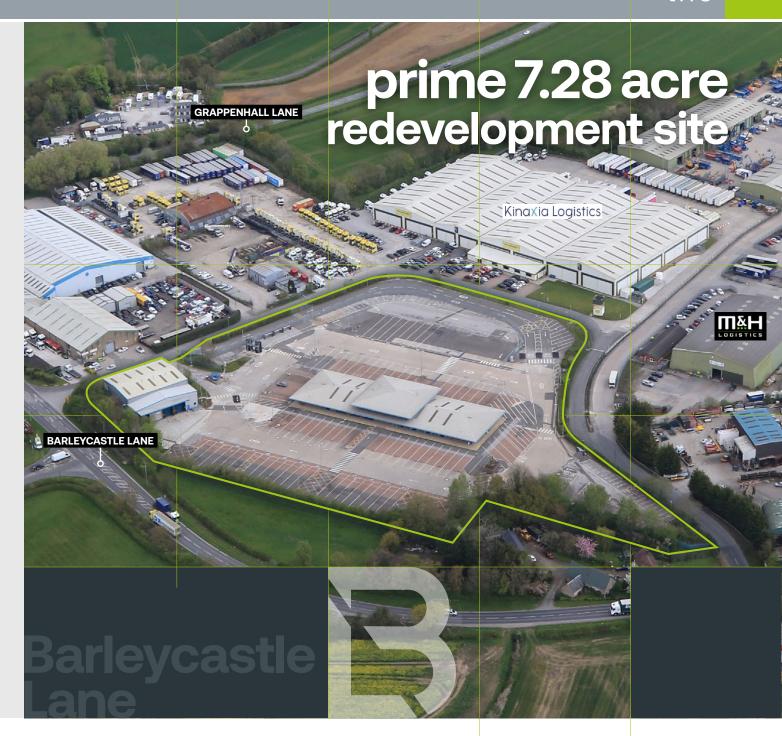

# Barleycastle Lane

WARRINGTON | WA4 4SR

Prime redevelopment opportunity located close to M6/M56 interchange.

# **The Opportunity:**

- The site is held Freehold
- Rare opportunity to acquire a prime 7.28 acre redevelopment site close to the M6/M56 Interchange
- Key Industrial and logistics location. The site lies just 1 mile from J9 of the M56 and J20 of the M6
- The site is situated on Stretton Distribution
  Centre. Local occupiers include: