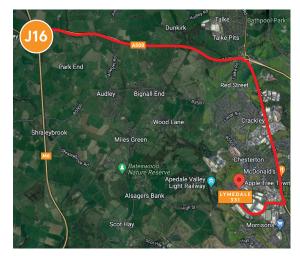

#### Drive times

Lymedale 331 is located within 7 miles of Junction 16, M6 motorway via the A34 (Talke Road) and A500.

| LOCATION             | MILES | MINS |
|----------------------|-------|------|
| J16 M6               | 7     | 15   |
| Newcastle-under-Lyme | 3     | 10   |
| Manchester           | 42    | 60   |
| Birmingham           | 47    | 60   |