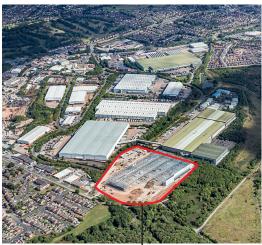

## Overview

Lymedale 331 comprises a brand new speculatively built warehouse available from Spring 2023. The unit will be of steel portal frame construction with profile metal sheet elevations and insulated profile metal sheet roofs, designed to meet the modern occupiers' requirements.

#### Location

Lymedale 331 is situated on Lymedale Business Park, a very well established location and home to major occupiers including New Look, Smyth's Toys, TK Maxx and Asda, to name but a few.