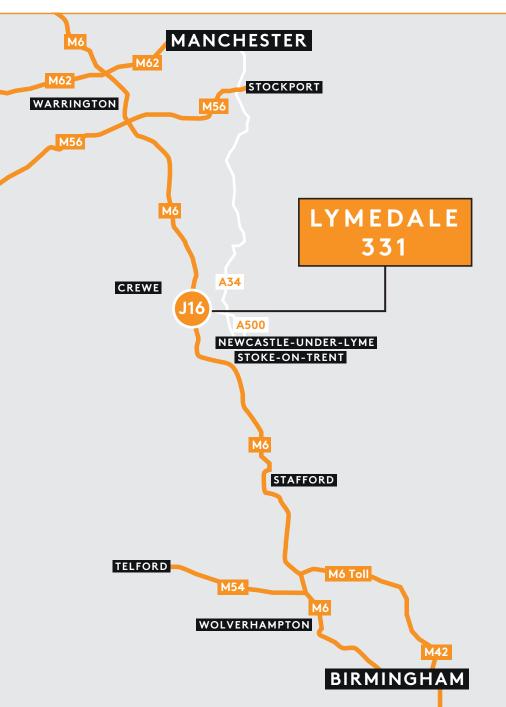

#### Location

Lymedale 331 is situated on Lymedale Business Park, a very well established location and home to major occupiers including New Look, Smyth's Toys, TK Maxx and Asda, to name but a few.

#### Drive times

Lymedale 331 is located within 7 miles of Junction 16, M6 motorway via the A34 (Talke Road) and A500.

| LOCATION             | MILES | MINS |
|----------------------|-------|------|
| J16 M6               | 7     | 15   |
| Newcastle-under-Lyme | 3     | 10   |
| Manchester           | 42    | 60   |
| Birmingham           | 47    | 60   |