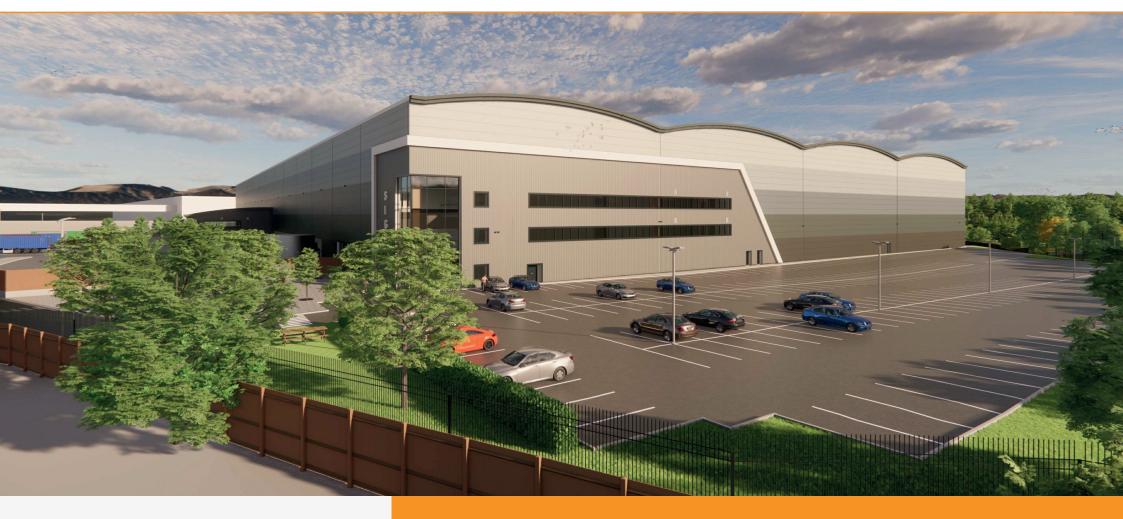

## Overview

Lymedale 331 comprises a brand new speculatively built warehouse available from Spring 2023. The unit will be of steel portal frame construction with profile metal sheet elevations and insulated profile metal sheet roofs, designed to meet the modern occupiers' requirements.

## Features

BREEAM® VERY GOOD

EPC A

57 TRAILER SPACES +
5 TRACTOR UNIT SPACES

GRADE A TWO
STOREY OFFICES

SECURE YARD OF 88M

18M TO HAUNCH

PIT HEAD CLOSE, LYMEDALE BUSINESS PARK, NEWCASTLE-UNDER-LYME ST5 7LB