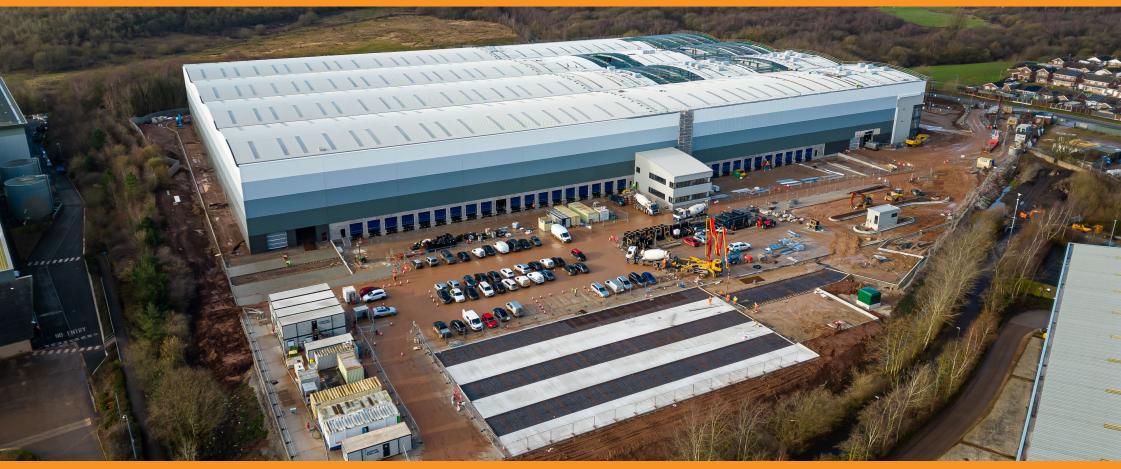

PIT HEAD CLOSE, LYMEDALE BUSINESS PARK, NEWCASTLE-UNDER-LYME ST5 7LB

WWW.ERGOLYMEDALE.CO.UK

UNDER CONSTRUCTION - PRACTICAL COMPLETION SPRING 2023

TO LET

NEWLY DEVELOPED LOGISTICS UNIT OF 331,800 SQ FT (30,825 SQ M)

## Overview

Lymedale 331 comprises a brand new speculatively built warehouse available from Spring 2023. The unit will be of steel portal frame construction with profile metal sheet elevations and insulated profile metal sheet roofs, designed to meet the modern occupiers' requirements.