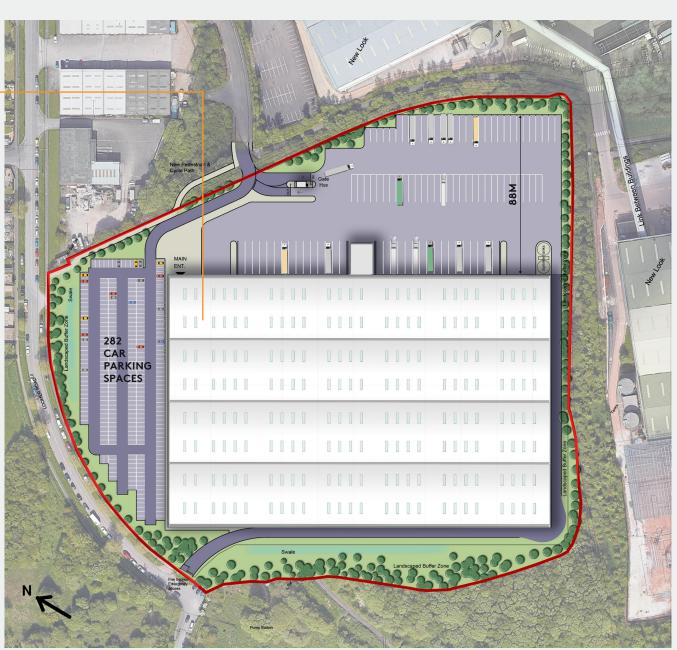

## Features

BREEAM® VERY GOOD

EPC A

57 TRAILER SPACES +
5 TRACTOR UNIT SPACES

GRADE A TWO
STOREY OFFICES

SECURE YARD OF 88M

18M TO HAUNCH

PIT HEAD CLOSE, LYMEDALE BUSINESS PARK, NEWCASTLE-UNDER-LYME ST5 7LB

#### LYMEDALE 331

**Ground Floor Warehouse** 312,000 SQ FT / 28,986 SQ M

**2 Storey Office** 15,600 SQ FT / 1,449 SQ M

2 Storey DC Office 4,000 SQ FT / 372 SQ M

**Gatehouse** 200 SQ FT / 18.6 SQ M

Total GIA 331,800 SQ FT / 30,825 SQ M

#### Specification

- 1.5 MVA power supply
- 18m haunch height
- 32 dock loading doors
- 4 level loading doors
- 50kn/sq m floor loading
- 88m deep yard
- 57 trailer spaces + 4 tractor unit spaces
- 282 car parking spaces
- 46 EV parking spaces
- 40 cycle parking spaces
- Grade A offices
- 2 storey warehouse hub offices