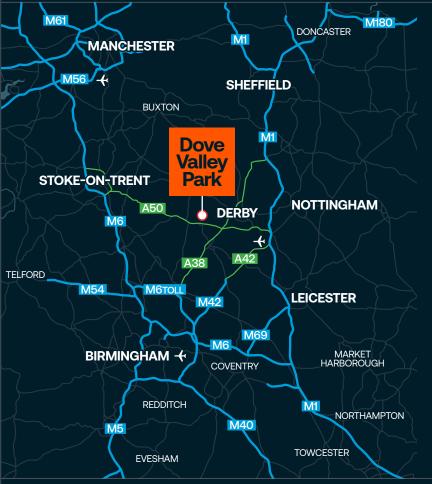

## Location

Dove Valley Park is located on the junction of the A50 M1/M6 link. This important trunk road runs from Junction 24/24a of the M1 to the A500 serving Junctions 15 and 16 of the M6, opening up access to the nation's motorway system. Major seaports and airports, along with 48 million people, are within a 4 hour drive.

| Destination    | Distance | Time        |
|----------------|----------|-------------|
| M1             | 18 miles | 20 min      |
| Derby          | 12 miles | 22 min      |
| Stoke on Trent | 23 miles | 29 min      |
| M6             | 25 miles | 33 min      |
| Nottingham     | 31 miles | 38 min      |
| Leicester      | 39 miles | 45 min      |
| Birmingham     | 41 miles | 54 min      |
| Sheffield      | 58 miles | 1 hr 7 min  |
| Manchester     | 61 miles | 1 hr 29 min |
|                |          |             |

| Airports      | Distance  | Time        |
|---------------|-----------|-------------|
| East Midlands | 22 miles  | 27 min      |
| Birmingham    | 42 miles  | 49 min      |
| Manchester    | 55 miles  | 1 hr 8 min  |
| Heathrow      | 137 miles | 2 hr 11 min |

| Seaports    | Distance  | Time        |
|-------------|-----------|-------------|
| Liverpool   | 86 miles  | 1 hr 37 min |
| Hull        | 106 miles | 1 hr 52 min |
| Felixstowe  | 183 miles | 3 hr 1 min  |
| Southampton | 196 miles | 3 hr 17 min |