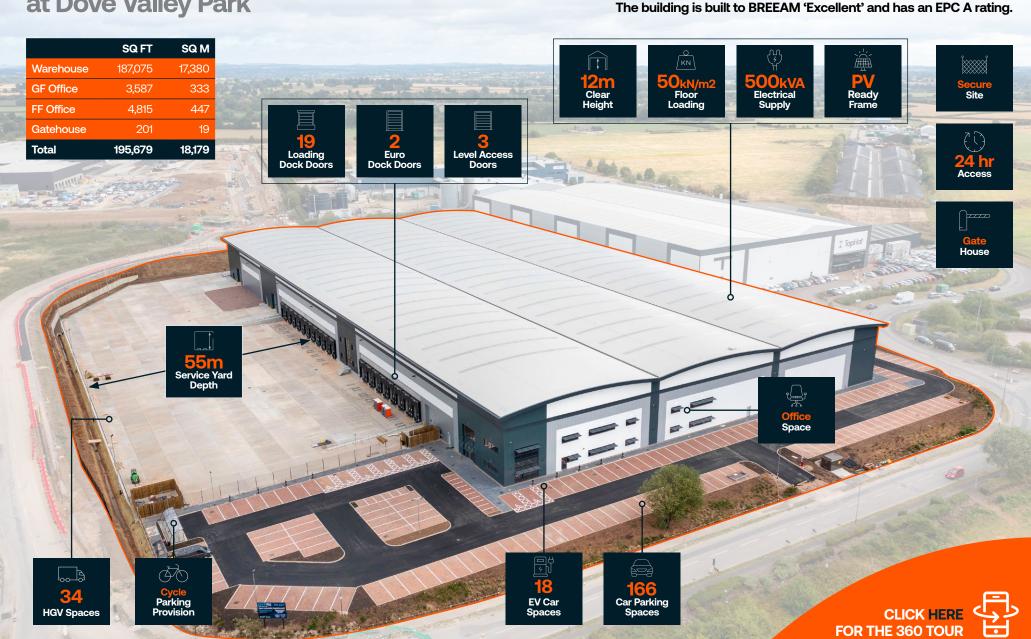

North West, West Midlands and East Midlands all within one hour drive time.

at Dove Valley Park

one.nine.six occupies a prominent position on Dove Valley Park. The building is built to BREEAM 'Excellent' and has an EPC A rating.

### **KEY FEATURES:**

Part of a **200 acre** development

Brand new **modern unit** 

Excellent connectivity via M1/M6, A50 and A38

Centre of one of the country's most important manufacturing areas

BREEAM **Excellent** 