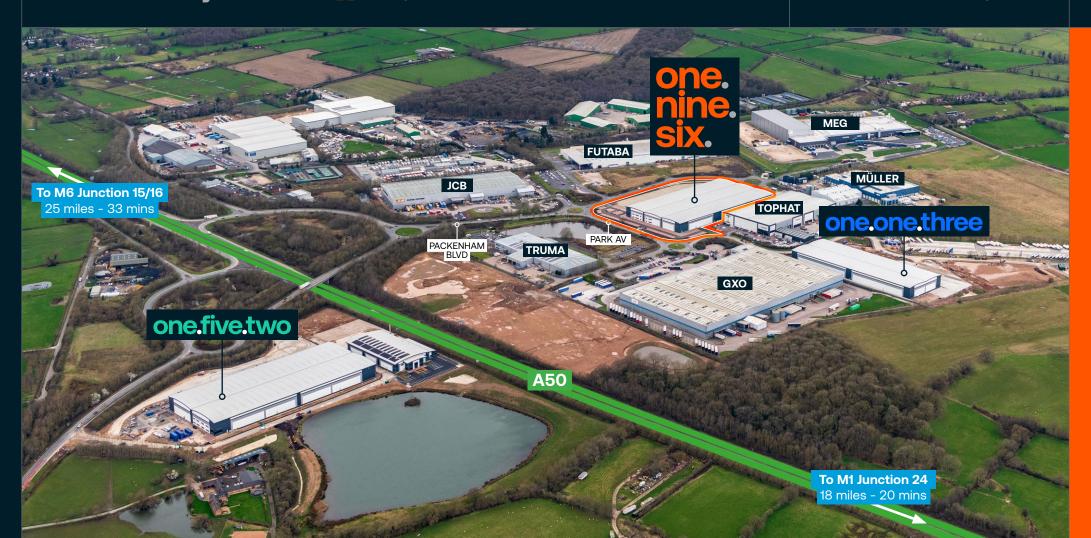

### **KEY FEATURES:**

Part of a **200 acre** development

Brand new **modern unit** 

Excellent connectivity via M1/M6, A50 and A38

Centre of one of the country's most important manufacturing areas

BREEAM **Excellent** 

**48 million people** within a 4 hour drive time

**EXISTING OCCUPIERS INCLUDE:** 

**FUTABA** 

I TopHat