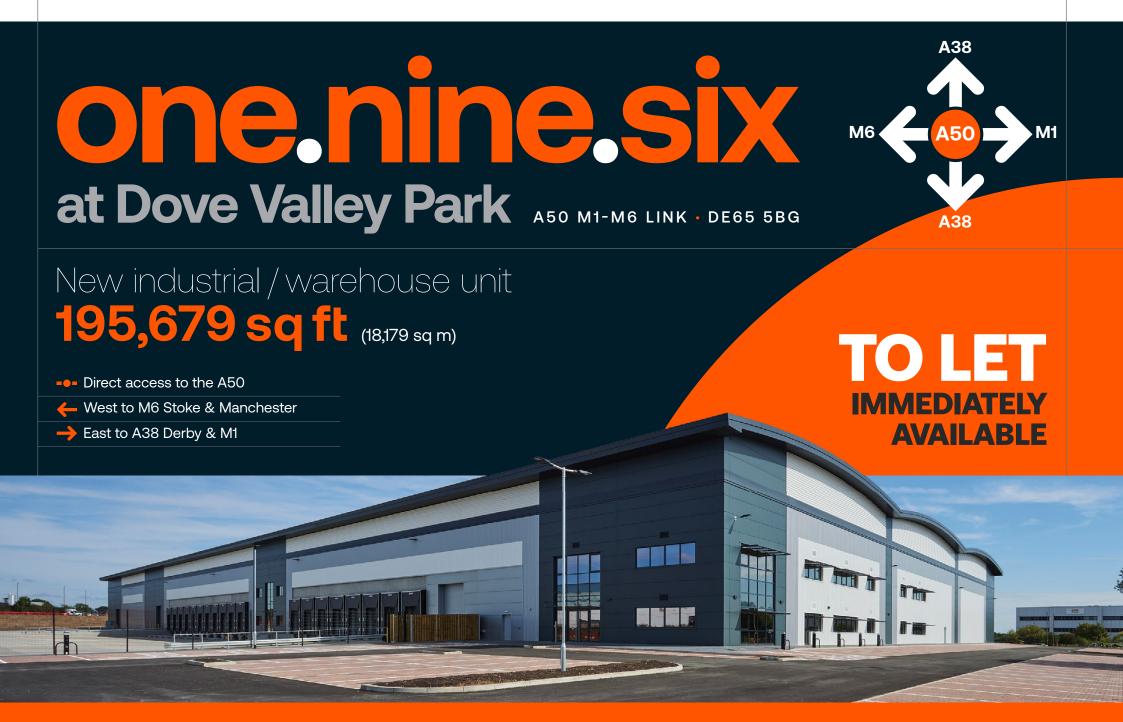

North West, West Midlands and East Midlands all within one hour drive time.



at Dove Valley Park

one.nine.six occupies a prominent position on Dove Valley Park. The building is built to BREEAM 'Excellent' and has an EPC A rating.



# one. nine. SIX. at Dove Valley Park

### **KEY FEATURES:**



Part of a **200 acre** development



Brand new **modern unit** 



Excellent connectivity via M1/M6, A50 and A38



Centre of one of the country's most important manufacturing areas



BREEAM **Excellent** 



**48 million people** within a 4 hour drive time

**EXISTING OCCUPIERS INCLUDE:** 











**FUTABA** 

I TopHat



# one. nine. six. at Dove Valley Park

## Location

Dove Valley Park is located on the junction of the A50 M1/M6 link. This important trunk road runs from Junction 24/2