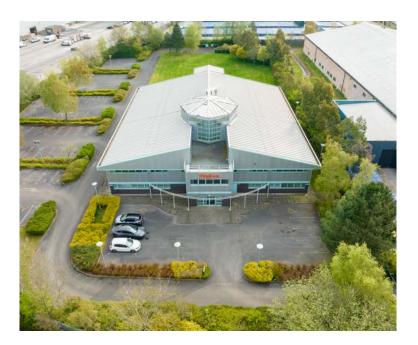

# Vision House

TWO STOREY OFFICE BUILDING TOTALLING 20,000 SQ FT

FLOATS ROAD / ROUNDTHORN INDUSTRIAL ESTATE / WYTHENSHAWE / MANCHESTER / M23 9PL

Large site area of circa 2.5 acres

Excellent location close to Manchester Airport and M56/M60/M6

### Description

The subject property is a two-storey office building of steel frame and brick clad construction with a pitched tiled roof.

The building benefits from the following:

**Fully refurbished** 