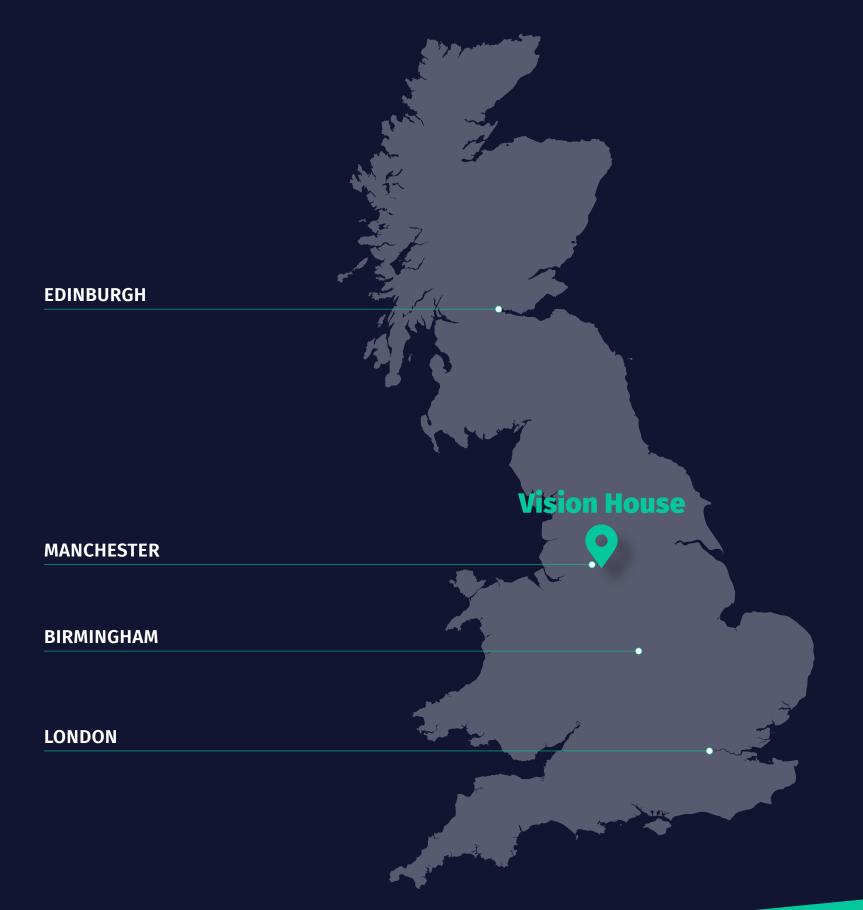

### Location

Roundthorn Industrial Estate is situated on the southern fringes of Greater Manchester, approximately 7 miles from Manchester city centre and 2 miles to the east of Altrincham, Manchester Airport is 3 miles to the south. The office building is located on Floats Road, which is access via Ledsom Road, which in turn is accessed via Southmoor Road the main road on the estate. In terms of location it is one of the best located and most established estates to the south side of Manchester.

### Situation

Our property offers excellent accessibility, making it convenient for commuters and employees. With regards to public transport, it is well-connected to the Metrolink tram network, providing easy and efficient transportation options for your team. Additionally, our location provides convenient access to the motorway, ensuring smooth connectivity for those traveling by car.

One of the key advantages of our property is its easy access to Manchester Airport. Situated in close proximity to the airport, your company and visitors will enjoy convenient and efficient travel connections, whether it's for business meetings, international collaborations, or seamless travel arrangements. This strategic location further enhances the accessibility and global connectivity of our property, making it an ideal choice for life science companies with international reach.