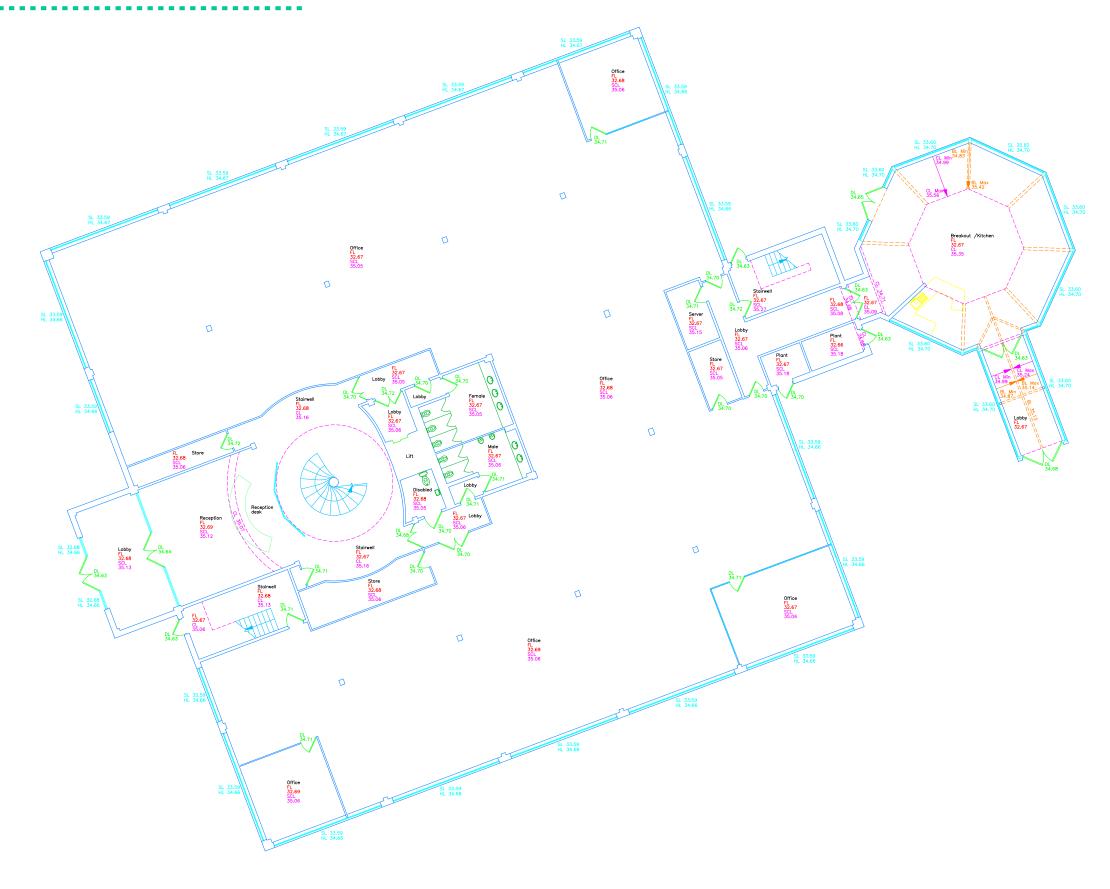

in areas such as A, B, and C.
- The University of Manchester, one of the leading life science universities in the country, is in close proximity to our property. This is supported by the 2021 REF rankings, highlighting its exceptional standing in the field.
- Situated in the North West, our location benefits from being in the largest region for life science employment outside the Golden Triangle. This thriving area provides abundant opportunities and a robust industry ecosystem for life science professionals.
- On-site, we offer ample room for future expansion, including the possibility of creating bespoke builds tailored to your specific needs. This ensures that as your organization grows and evolves, our property can accommodate your expanding requirements seamlessly.

### Floor Plans



GROUND FLOOR PLAN



FIRST FLOOR PLAN

### Floor Plans



**SECOND FLOOR PLAN** 



ATRIUM / PLANT FLOOR PLAN



OFFICE LAYOUT PLAN

### Description

The subject property is a two-storey office building of steel frame and brick clad construction with a pitched tiled roof.

The building benefits from the following:



**Fully refurbished** 



**Comfort cooling** 



Gas central heating



Suspended ceilings incorporating recessed lighting



**DDA** compliant



Ladies, gents and disabled WCs



#### **Terms**

Suites are available by way of equivalent internal repairing and insuring lease for a term to be agreed.

### **Rateable Value**

Interested parties are advised to make their own enquiries with the local council.

#### **EPC**

EPC document is available on request.

#### **VAT**