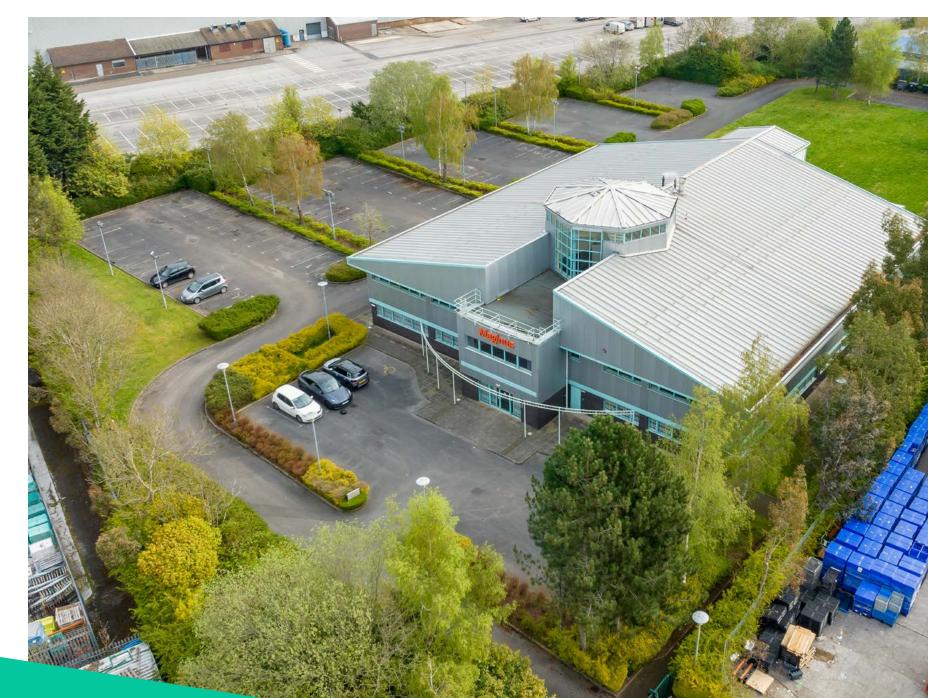

Large site area of circa 2.5 acres

Excellent location close to Manchester Airport and M56/M60/M6

### Description

The subject property is a two-storey office building of steel frame and brick clad construction with a pitched tiled roof.

The building benefits from the following:

**Fully refurbished** 