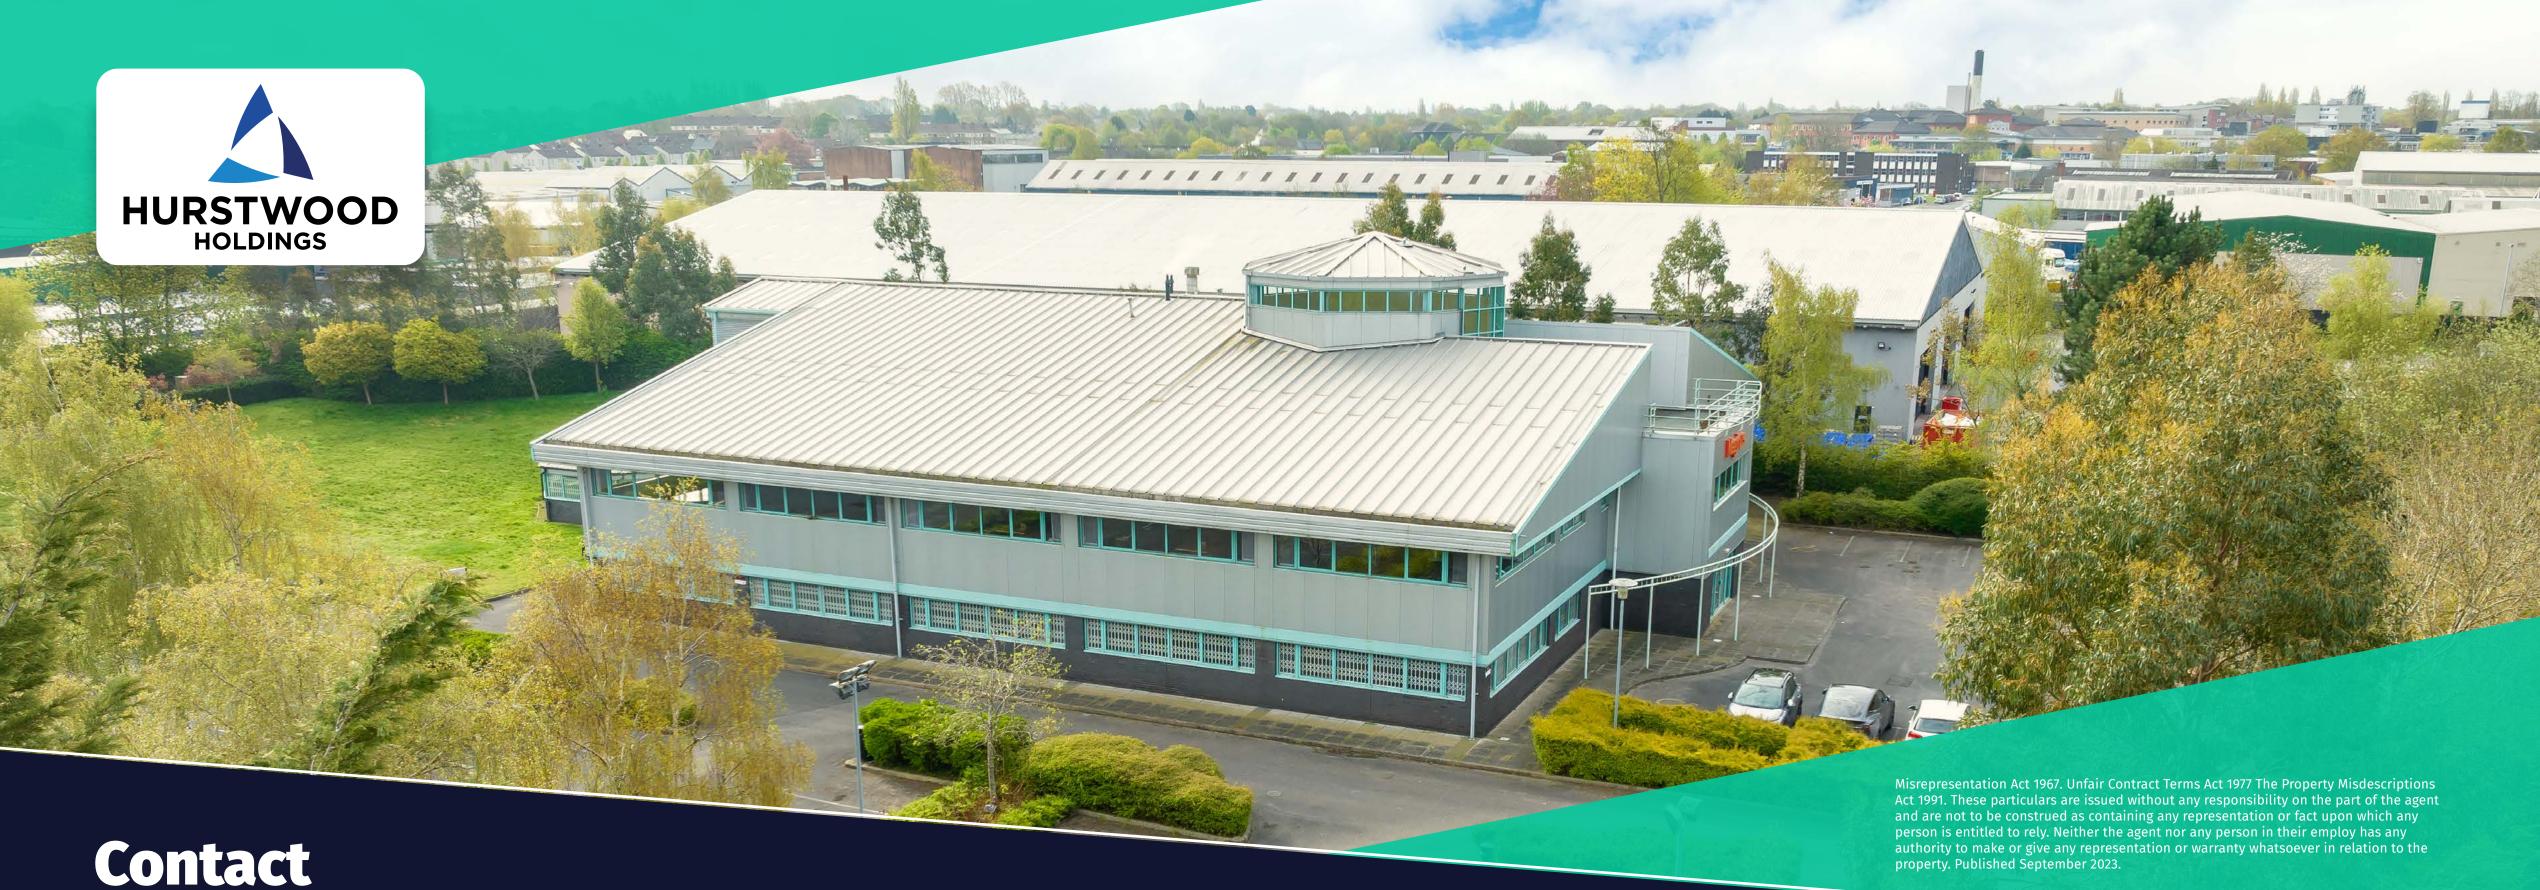

# Vision House

TWO STOREY OFFICE BUILDING TOTALLING 20,000 SQ FT

FLOATS ROAD / ROUNDTHORN INDUSTRIAL ESTATE / WYTHENSHAWE / MANCHESTER / M23 9PL

### **Vision House**

Situated in close proximity to Manchester's vibrant city centre, our property in Wythenshawe offers convenient access to world-class research institutions, renowned universities, and a dynamic network of Life Science organizations. Benefit from the synergy of being at the heart of a thriving scientific community.

### Description

The subject property is a two-storey office building of steel frame and brick clad construction with a pitched tiled roof.

The building benefits from the following:

**Fully refurbished** 