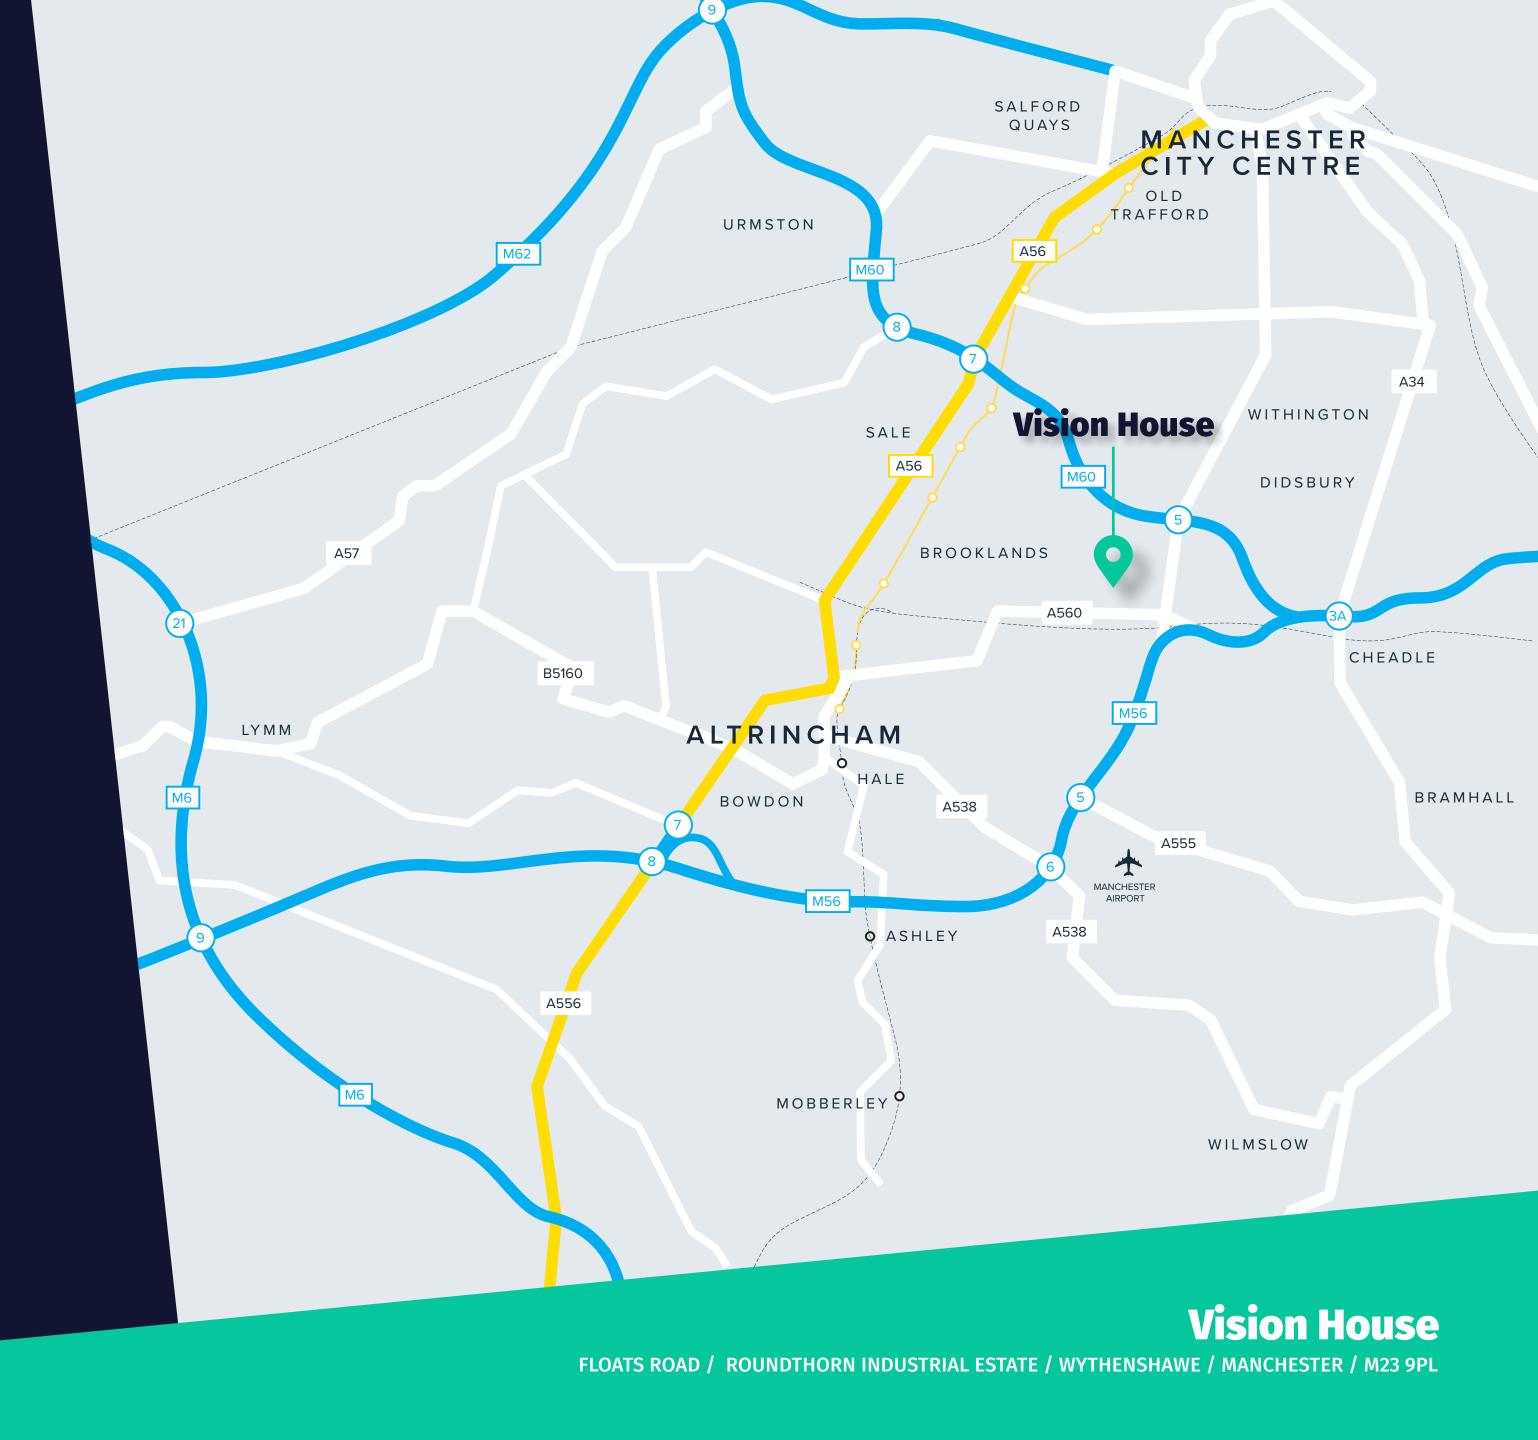

### Location

Roundthorn Industrial Estate is situated on the southern fringes of Greater Manchester, approximately 7 miles from Manchester city centre and 2 miles to the east of Altrincham, Manchester Airport is 3 miles to the south. The office building is located on Floats Road, which is access via Ledsom Road, which in turn is accessed via Southmoor Road the main road on the estate. In terms of location it is one of the best located and most established estates to the south side of Manchester.

### Situation

Our property offers excellent accessibility, making it convenient for commuters and employees. With regards to public transport, it is well-connected to the Metrolink tram network, providing easy and efficient transportation options for your team. Additionally, our location provides convenient access to the motorway, ensuring smooth connectivity for those traveling by car.

One of the key advantages of our property is its easy access to Manchester Airport. Situated in close proximity to the airport, your company and visitors will enjoy convenient and efficient travel connections, whether it's for business meetings, international collaborations, or seamless travel arrangements. This strategic location further enhances the accessibility and global connectivity of our property, making it an ideal choice for life science companies with international reach.

## Connectivity