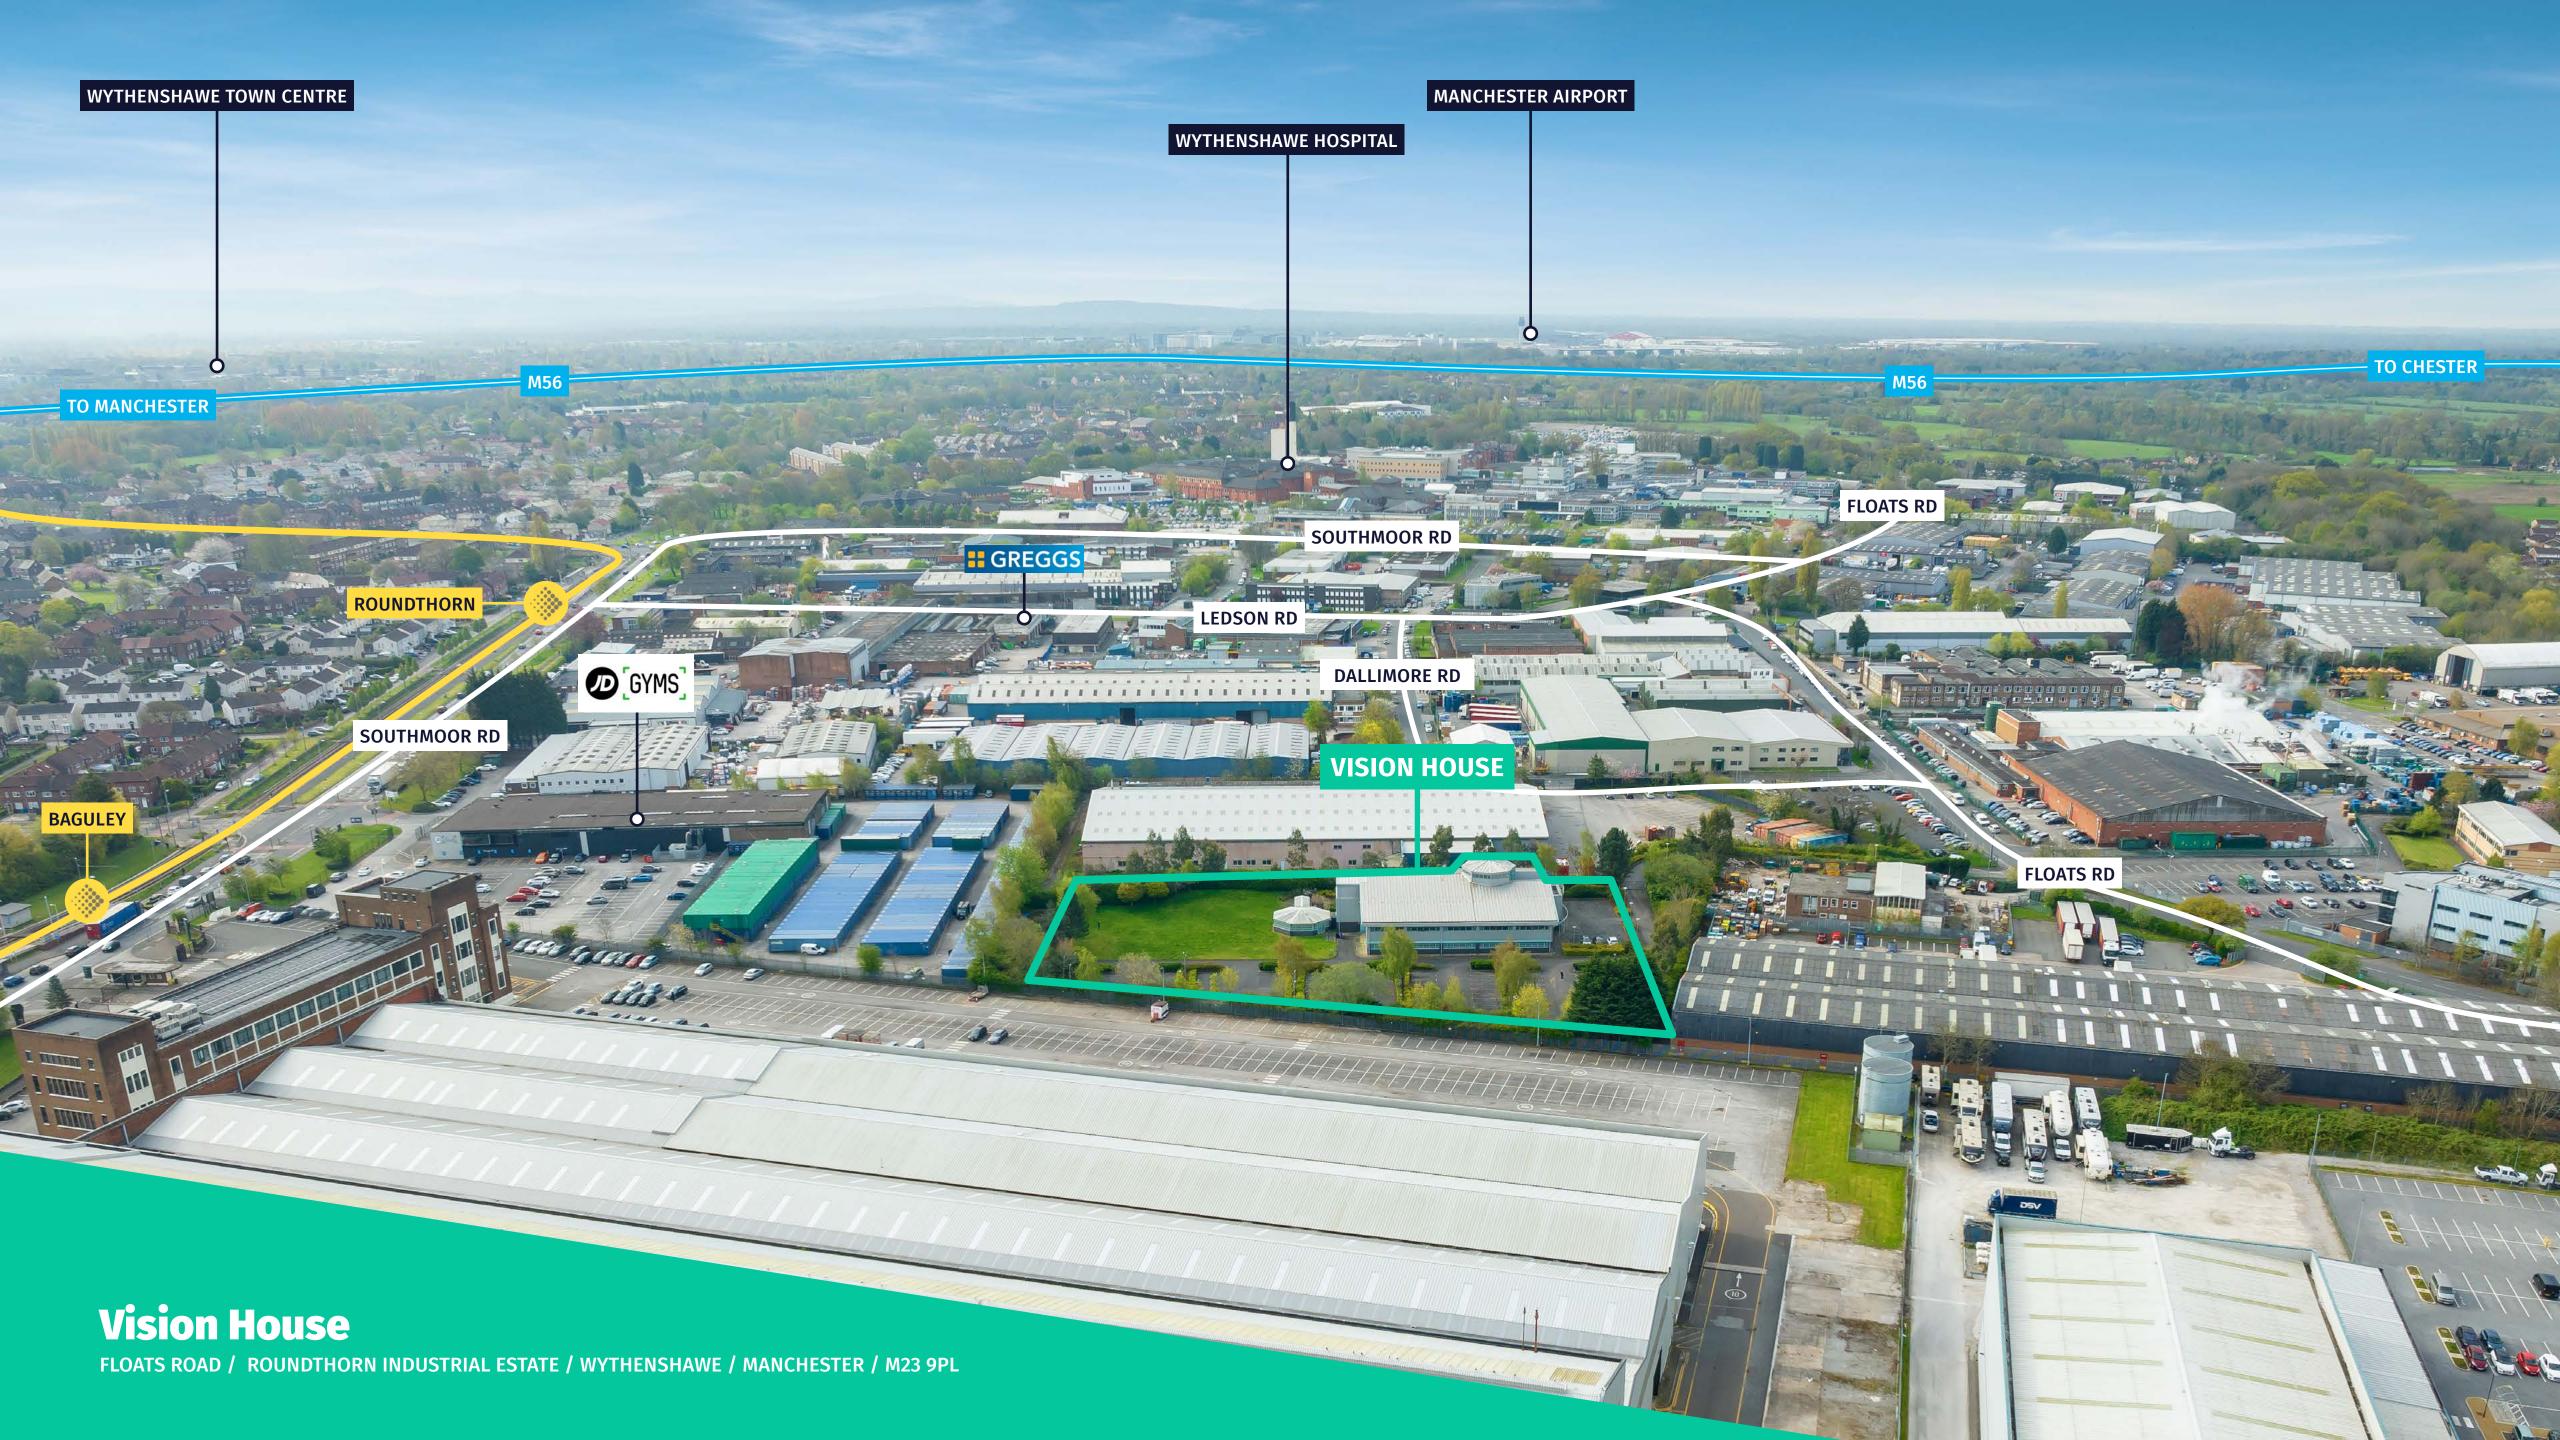

### Location

Roundthorn Industrial Estate is situated on the southern fringes of Greater Manchester, approximately 7 miles from Manchester city centre and 2 miles to the east of Altrincham, Manchester Airport is 3 miles to the south. The office building is located on Floats Road, which is access via Ledsom Road, which in turn is accessed via Southmoor Road the main road on the estate. In terms of location it is one of the best located and most established estates to the south side of Manchester.

Neighbours include: Medicine Evaluation Unit @ Wythenshawe Hospital, Hologic, Hall Analytical, Seda, The Christie, Agilent, Chiesi, Waters, draw out Oxford Road Corridor & Alderley Park.being at the heart of a thriving scientific community.