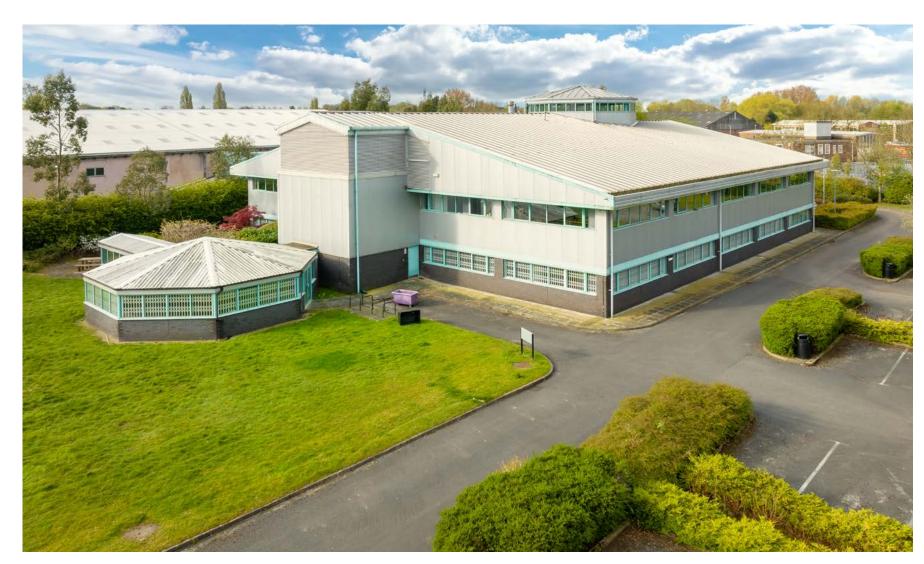

# Vision House

TWO STOREY OFFICE BUILDING TOTALLING 20,000 SQ FT

FLOATS ROAD / ROUNDTHORN INDUSTRIAL ESTATE / WYTHENSHAWE / MANCHESTER / M23 9PL

Large site area of circa 2.5 acres

Excellent location close to Manchester Airport and M56/M60/M6

### Description

The subject property is a two-storey office building of steel frame and brick clad construction with a pitched tiled roof.

The building benefits from the following:

**Fully refurbished** 