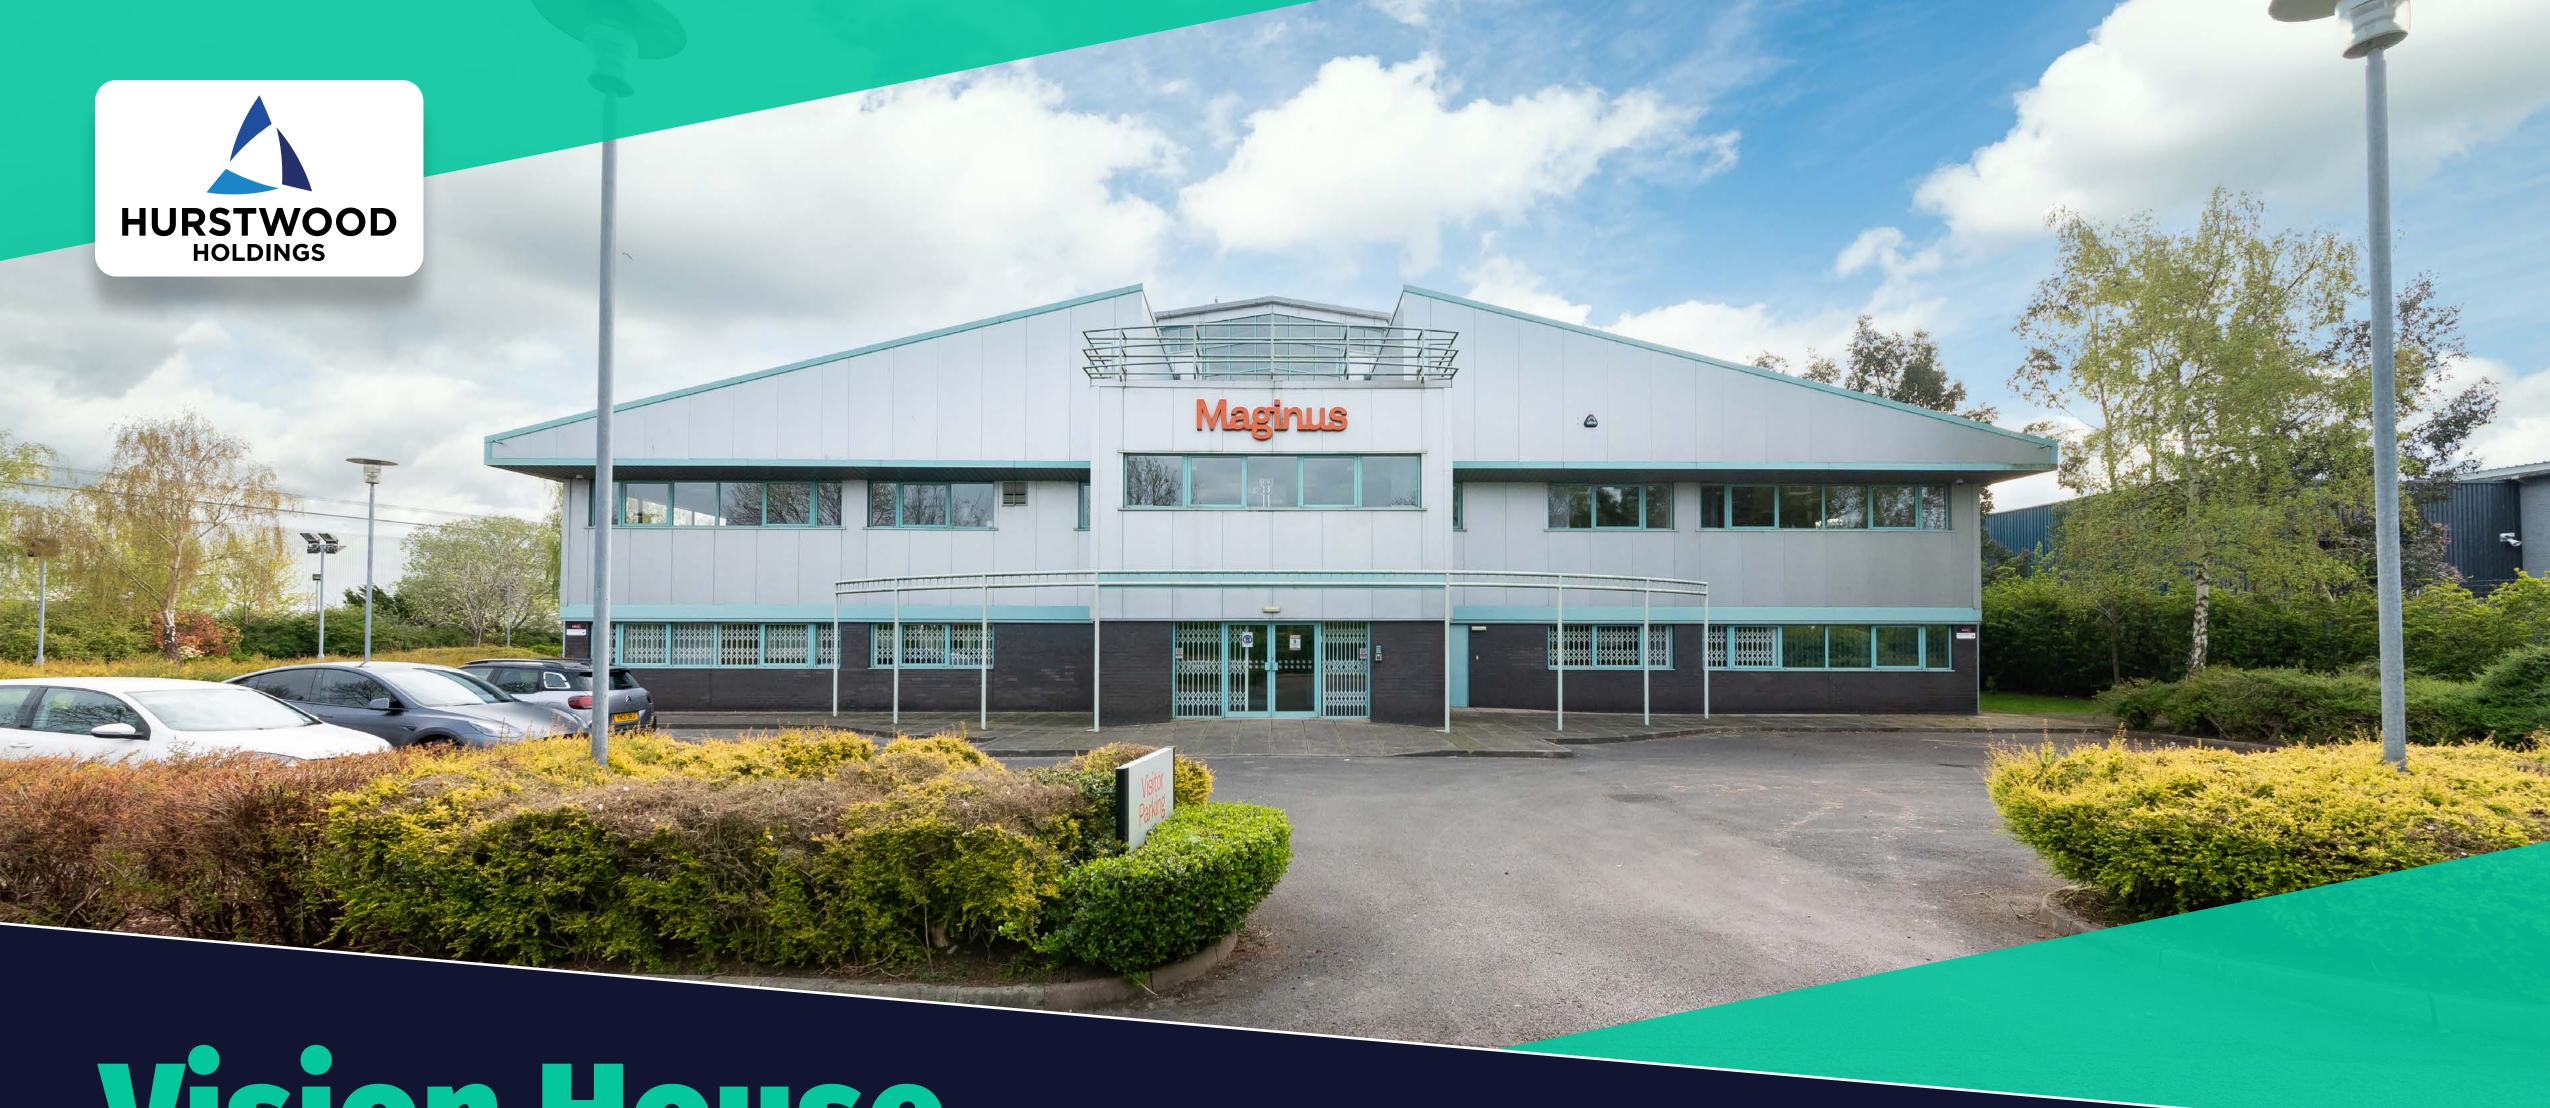

# Vision House

TWO STOREY OFFICE BUILDING TOTALLING 20,000 SQ FT

FLOATS ROAD / ROUNDTHORN INDUSTRIAL ESTATE / WYTHENSHAWE / MANCHESTER / M23 9PL

### **Vision House**

Situated in close proximity to Manchester's vibrant city centre, our property in Wythenshawe offers convenient access to world-class research institutions, renowned universities, and a dynamic network of Life Science organizations. Benefit from the synergy of being at the heart of a thriving scientific community.

### Description

The subject property is a two-storey office building of steel frame and brick clad construction with a pitched tiled roof.

The building benefits from the following:

**Fully refurbished** 