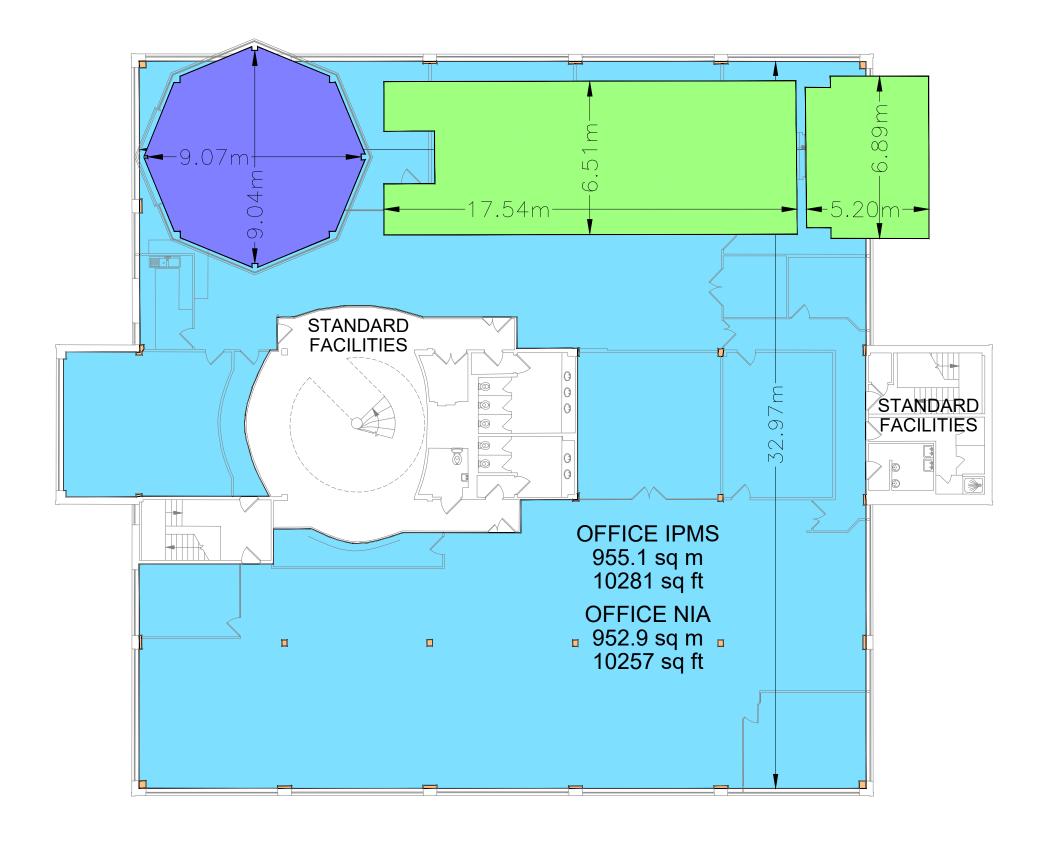

We have been provided with the following net internal area. The property was measured in accordance with the RICS Code of Measuring Practice 6th Edition.

| Floor  | Area (sq.ft) | Area (sq.m) |
|--------|--------------|-------------|
| 1st    | 10,000       | 929         |
| Ground | 10,000       | 929         |
| Total  | 20,000       | 1,858       |